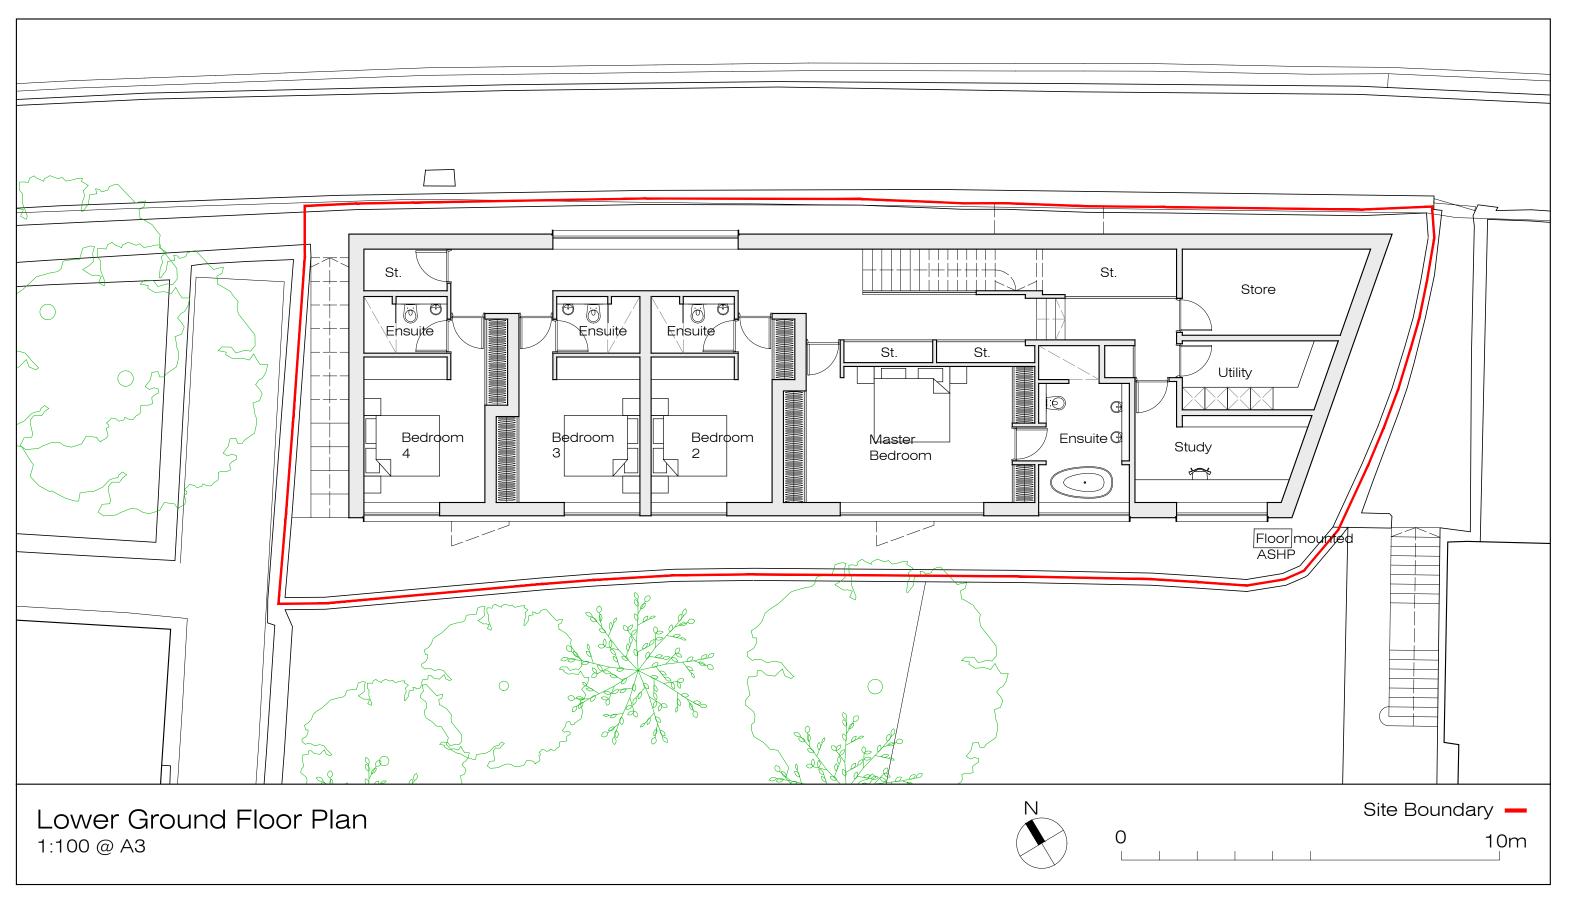

Richard Murphy Architects Ltd. Registered in Scotland No 255372

This drawing is copyright. All rights reserved. All copies must be cleared by Richard Murphy Architects in advance. Do not scale from this drawing: work from figured dimensions only.



The Breakfast Mission, 15 Old Fishmarket Close Edinburgh EH1 1RW t 0131 220 6125 f 0131 220 6781



Richard Murphy Architects Ltd. Registered in Scotland No 255372

This drawing is copyright. All rights reserved. All copies must be cleared by Richard Murphy Architects in advance. Do not scale from this drawing: work from figured dimensions



www.richard murphy architects.com



Richard Murphy Architects Ltd. Registered in Scotland No 255372

This drawing is copyright. All rights reserved. All copies must be cleared by Richard Murphy Architects in advance. Do not scale from this drawing: work from figured dimensions only.



The Breakfast Mission, 15 Old Fishmarket Close Edinburgh EH1 1RW t 0131 220 6125 f 0131 220 6781



Richard Murphy Architects Ltd. Registered in Scotland No 255372

This drawing is copyright. All rights reserved. All copies must be cleared by Richard Murphy Architects in advance. Do not scale from this drawing: work from figured dimensions only.





Richard Murphy Architects Ltd. Registered in Scotland No 255372

This drawing is copyright. All rights reserved. All copies must be cleared by Richard Murphy Architects in advance. Do not scale