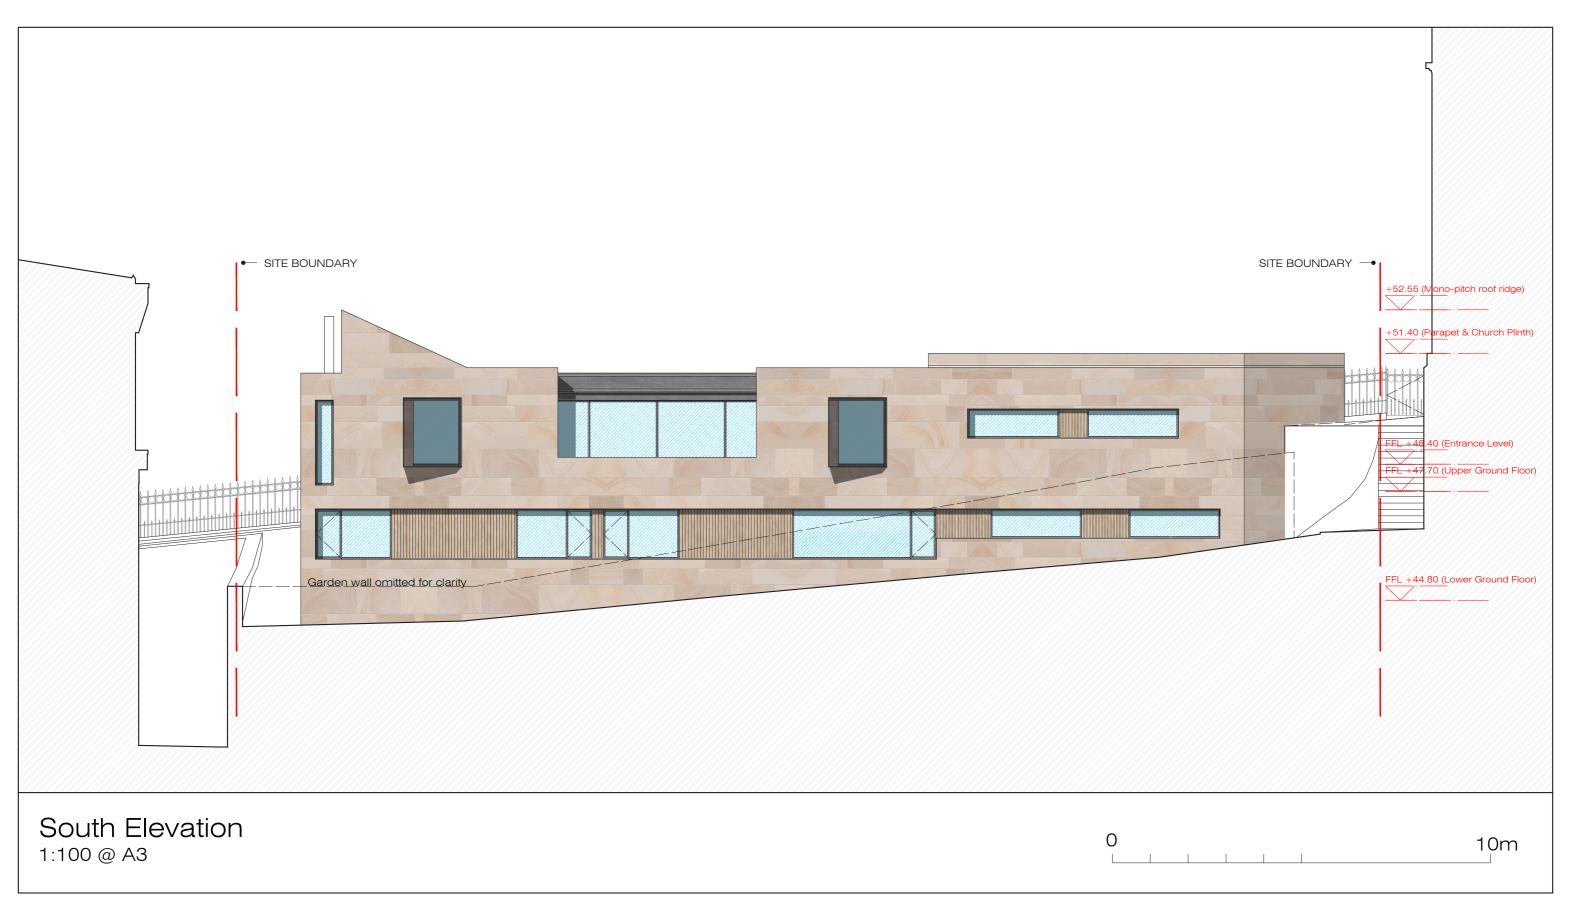

pies must be cleared by Richard Murphy Architects in advance. Do not scale from this drawing: work from figured dimensions only.

PROJECT TITLE Proposed New House at Blenheim Place, EDINBURGH

DRAWING TITLE Street (North) Elevation Existing & Proposed

DWG STATUS PLANNING

DRAWN CD FILE F/ DATE 12/03/2024 REVISION Richard Murphy CHECKED RM JOB NO. 628 SCALE 1:250 @ A2 DWG NO. AL/04/01

The Breakfast Mission, 15 Old Fishmarket Close t 0131 220 6125 mail@richardmurphyarchitects.com Edinburgh EH1 1RW f 0131 220 6781



Richard Murphy Architects Ltd. Registered in Scotland No 255372

This drawing is copyright. All rights reserved. All copies must be cleared by Richard Murphy Architects in advance. Do not scale from this drawing: work from figured dimensions



www.richardmurphyarchitects.com



Richard Murphy Architects Ltd. Registered in Scotland No 255372

This drawing is copyright. All rights reserved. All copies must be cleared by Richard Murphy Architects in advance. Do not scale from this drawing: work from figured dimensions only.



f 0131 220 6781

www.richardmurphyarchitects.com



Richard Murphy Architects Ltd. Registered in Scotland No 255372

This drawing is copyright. All rights reserved. All copies must be cleared by Richard Murphy Architects in advance. Do not scale from this drawing: work from figured dimensions only.



f 0131 220 6781

www.richardmurphyarchitects.com

Edinburgh EH1 1RW



Richard Murphy Architects Ltd. Registered in Scotland No 255372

This drawing is copyright. All rights reserved. All copies must be cleared by Richard Murphy Architects in a