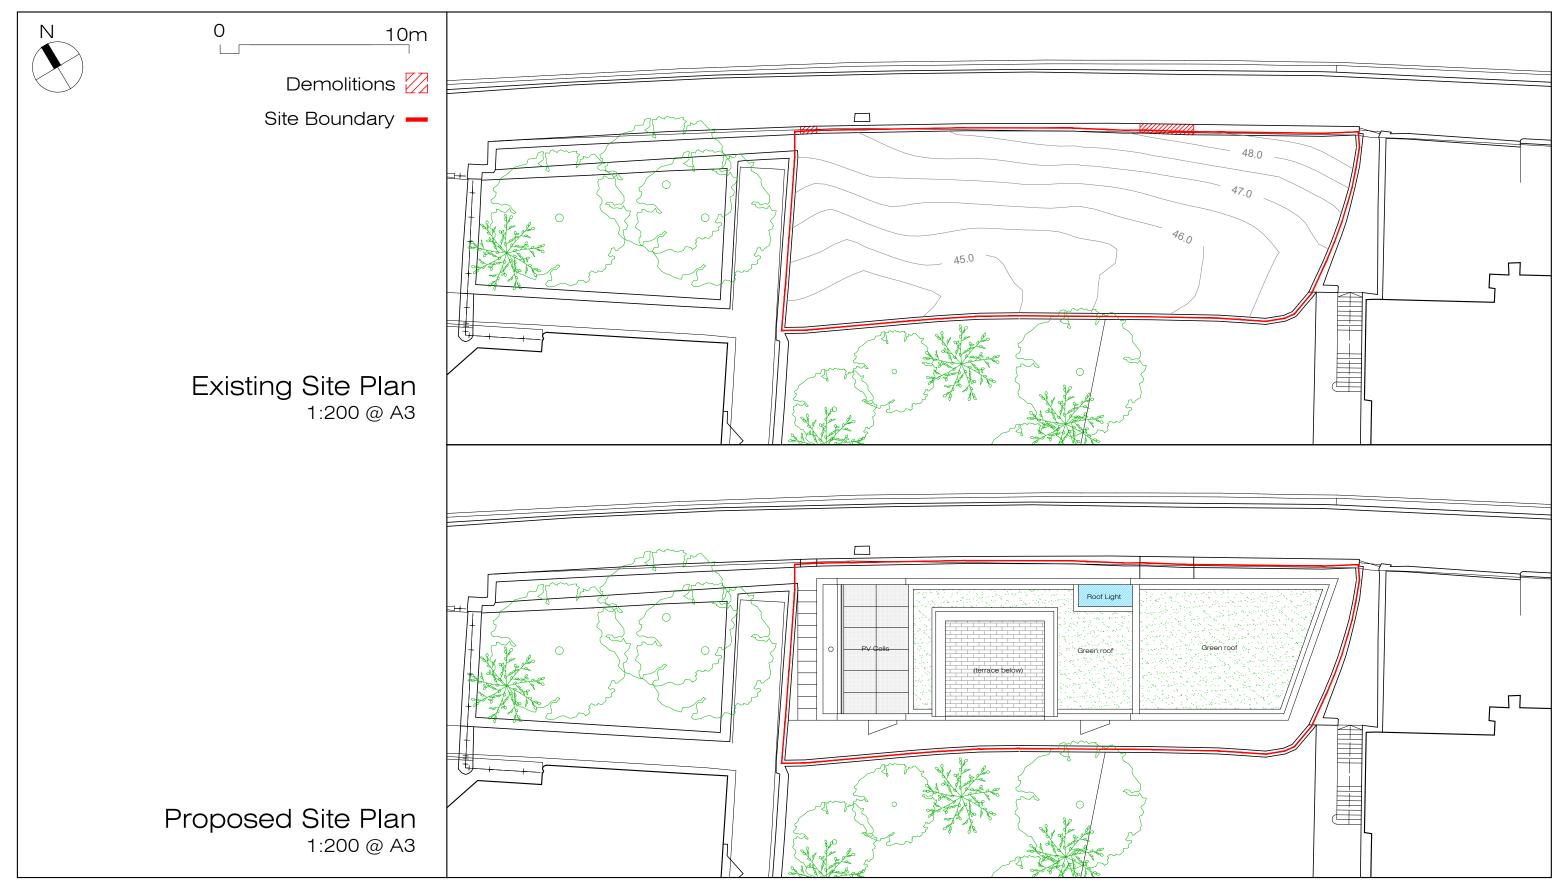

Richard Murphy Architects Ltd. Registered in Scotland No 255372

This drawing is copyright. All rights reserved. All copies must be cleared by Richard Murphy Architects in advance. Do not scale from this drawing: work from figured dimensions only.



The Breakfast Mission, 15 Old Fishmarket Close Edinburgh EH1 1RW t 0131 220 6125 f 0131 220 6781



Richard Murphy Architects Ltd. Registered in Scotland No 255372

This drawing is copyright. All rights reserved. All copies must be cleared by Richard Murphy Architects in advance. Do not scale from this drawing: work from figured dimensions



www.richard murphy architects.com



Richard Murphy Architects Ltd. Registered in Scotland No 255372

This drawing is copyright. All rights reserved. All copies must be cleared by Richard Murphy Architects in advance. Do not scale from this drawing: work from figured dimensions only.



The Breakfast Mission, 15 Old Fishmarket Close Edinburgh EH1 1RW t 0131 220 6125 f 0131 220 6781



Richard Murphy Architects Ltd. Registered in Scotland No 255372

This drawing is copyright. All rights reserved. All copies must be cleared by Richard Murphy Archite