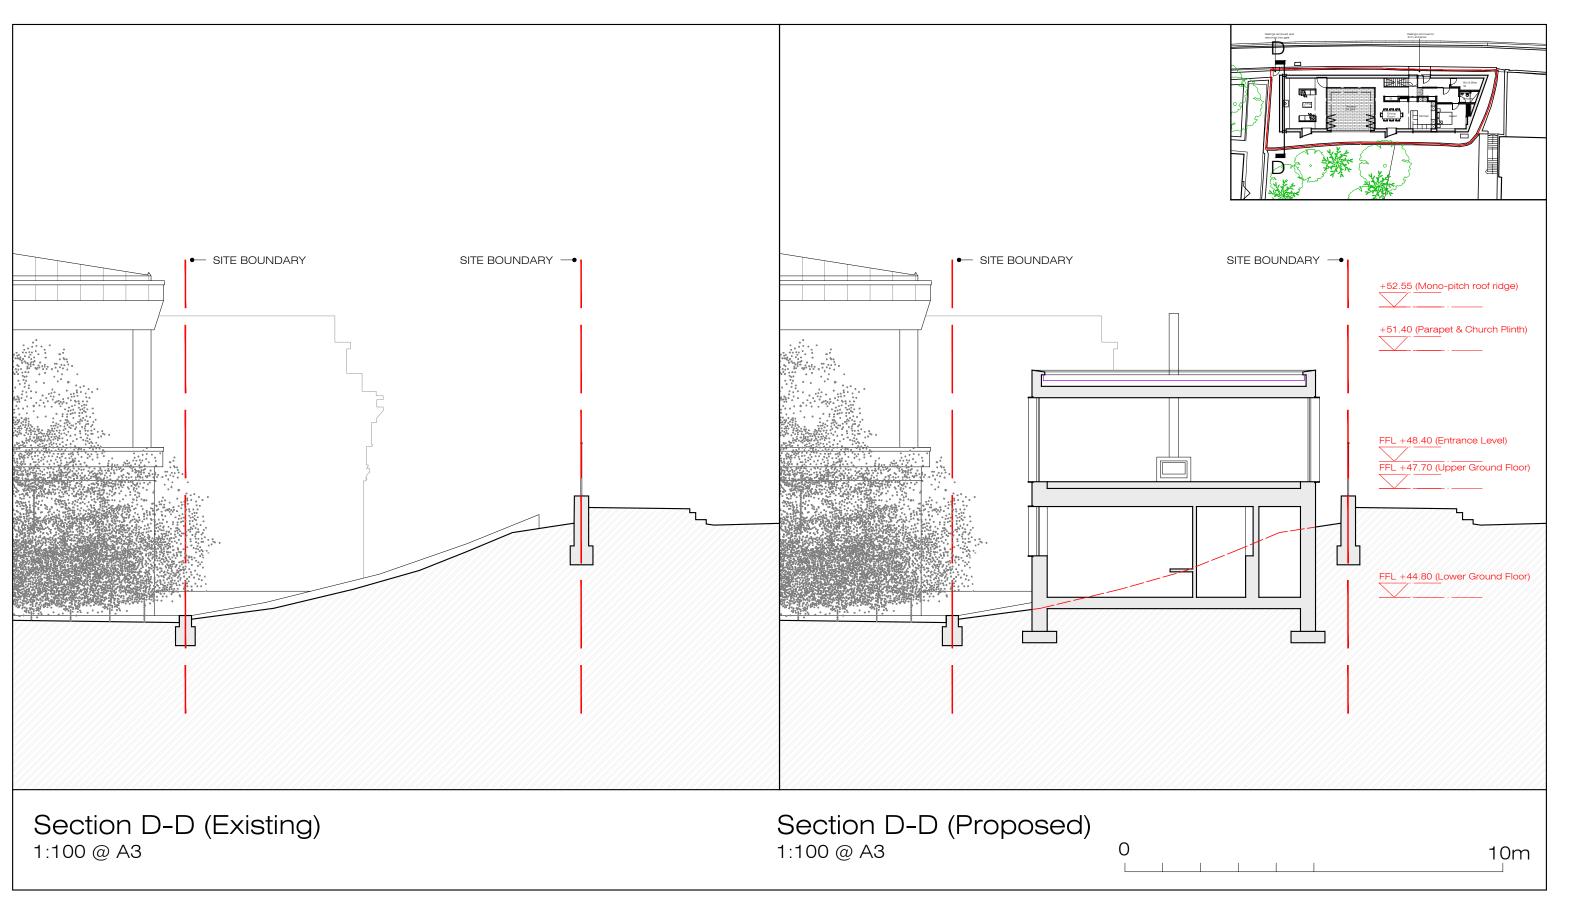

he Breakfast Mission, 15 Old Fishmarket Close Edinburgh EH1 1RW

t 0131 220 6125 f 0131 220 6781



Richard Murphy Architects Ltd. Registered in Scotland No 255372

This drawing is copyright. All rights reserved. All copies must be cleared by Richard Murphy Architects in advance. Do not scale from this drawing: work from figured dimensions only.



The Breakfast Mission, 15 Old Fishmarket Close Edinburgh EH1 1RW t 0131 220 6125 f 0131 220 6781



Richard Murphy Architects Ltd. Registered in Scotland No 255372

This drawing is copyright. All rights reserved. All copies must be cleared by Richard Murphy Architects in advance. Do not scale from this drawing: work from figured dimensions only.



The Breakfast Mission, 15 Old Fishmarket Close Edinburgh EH1 1RW t 0131 220 6125 f 0131 220 6781



Richard Murphy Architects Ltd. Registered in Scotland No 255372

This drawing is copyright. All rights reserved. All copies must be cleared by Richard Murphy Architects in advance. Do not scale from this drawing: work from figured dimensions only.



The Breakfast Mission, 15 Old Fishmarket Close Edinburgh EH1 1RW t 0131 220 6125 f 0131 220 6781



This drawing is copyright. All rights reserved. All copies must be cleared by Richard Murphy Architects in advance. Do not scale from this drawing: work from figured dimensions only.

PROJECT TITLE Proposed New House at Blenheim Place, EDINBURGH

DRAWING TITLE Street (North) Elevation Existing & Proposed

DWG STATUS PLANNING

DRAWN CD FILE F/ DATE 12/03/2024 REVISION Richard Murphy CHECKED RM JOB NO. 628 SCALE 1:250 @ A2 DWG NO. AL/04/01

The