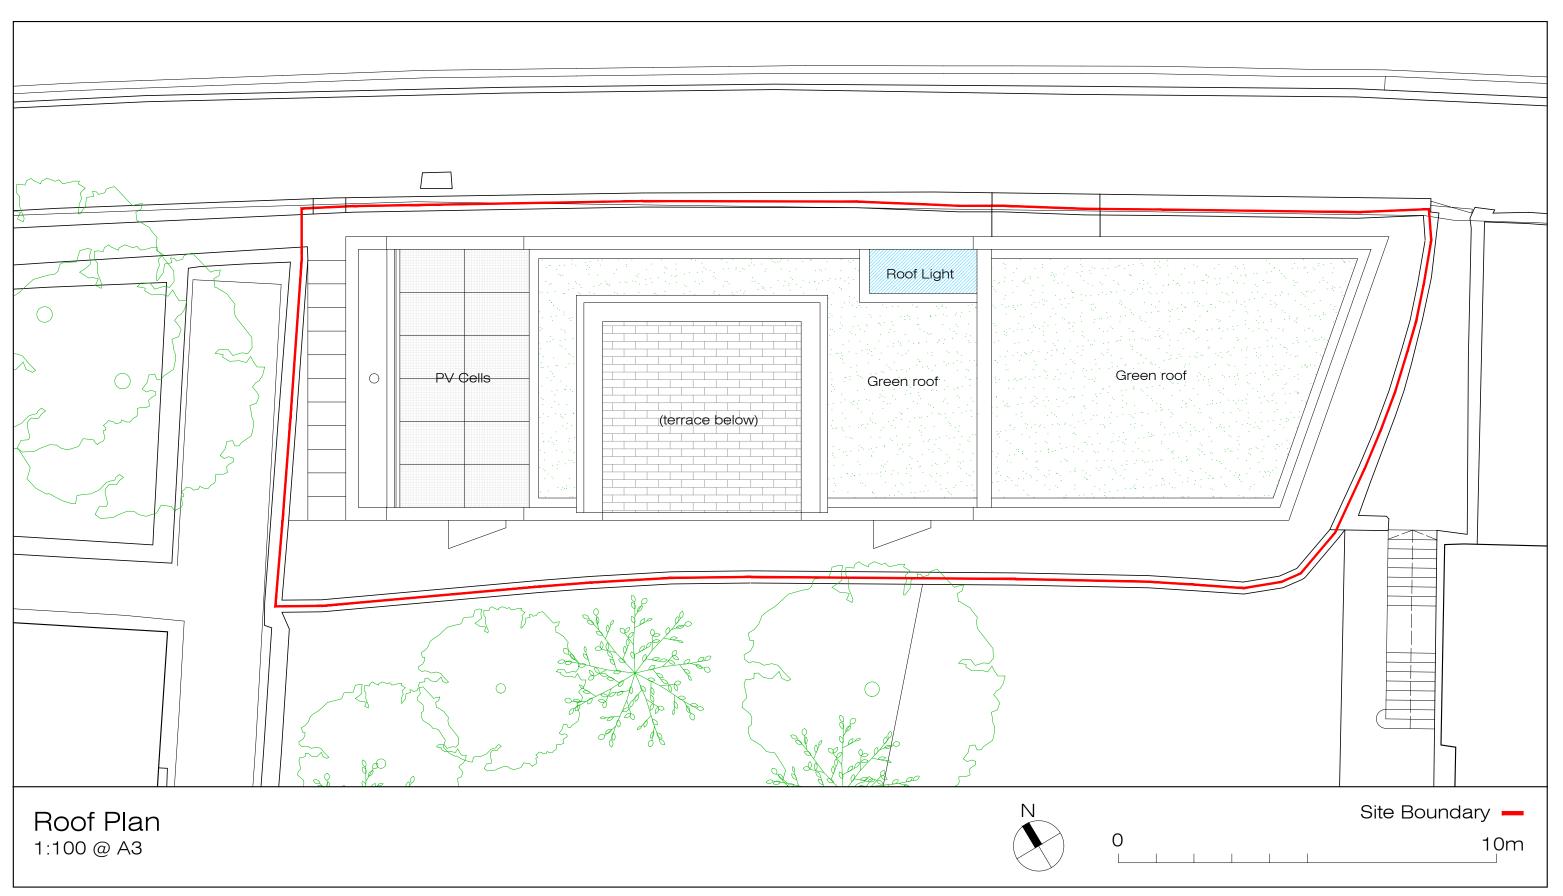

o not scale from this drawing: work from figured dimensions only.



The Breakfast Mission, 15 Old Fishmarket Close Edinburgh EH1 1RW t 0131 220 6125 f 0131 220 6781



Richard Murphy Architects Ltd. Registered in Scotland No 255372

This drawing is copyright. All rights reserved. All copies must be cleared by Richard Murphy Architects in advance. Do not scale from this drawing: work from figured dimensions



www.richard murphy architects.com



Richard Murphy Architects Ltd. Registered in Scotland No 255372

This drawing is copyright. All rights reserved. All copies must be cleared by Richard Murphy Architects in advance. Do not scale from this drawing: work from figured dimensions only.



The Breakfast Mission, 15 Old Fishmarket Close Edinburgh EH1 1RW t 0131 220 6125 f 0131 220 6781



Richard Murphy Architects Ltd. Registered in Scotland No 255372

This drawing is copyright. All rights reserved. All copies must be cleared by Richard Murphy Architects in advance. Do not scale from this drawing: work from figured dimensions only.





Richard Murphy Architects Ltd. Registered in Scotland No 255372

This drawing is copyright. All rights reserved. All copies must be cleared by Richard Murphy Architects in advance. Do not scale from this drawing: work from figured dimensions only.





Richard Murphy Architects Ltd. Registered in Scotland No 255372

This drawing is copyright. All rights reserved. All copies must be cleared by Richard Murphy Architects in advance.

Do not scale from this drawing: work from figured dimensions



The Breakfast Mission, 15 Old Fishmarket Close