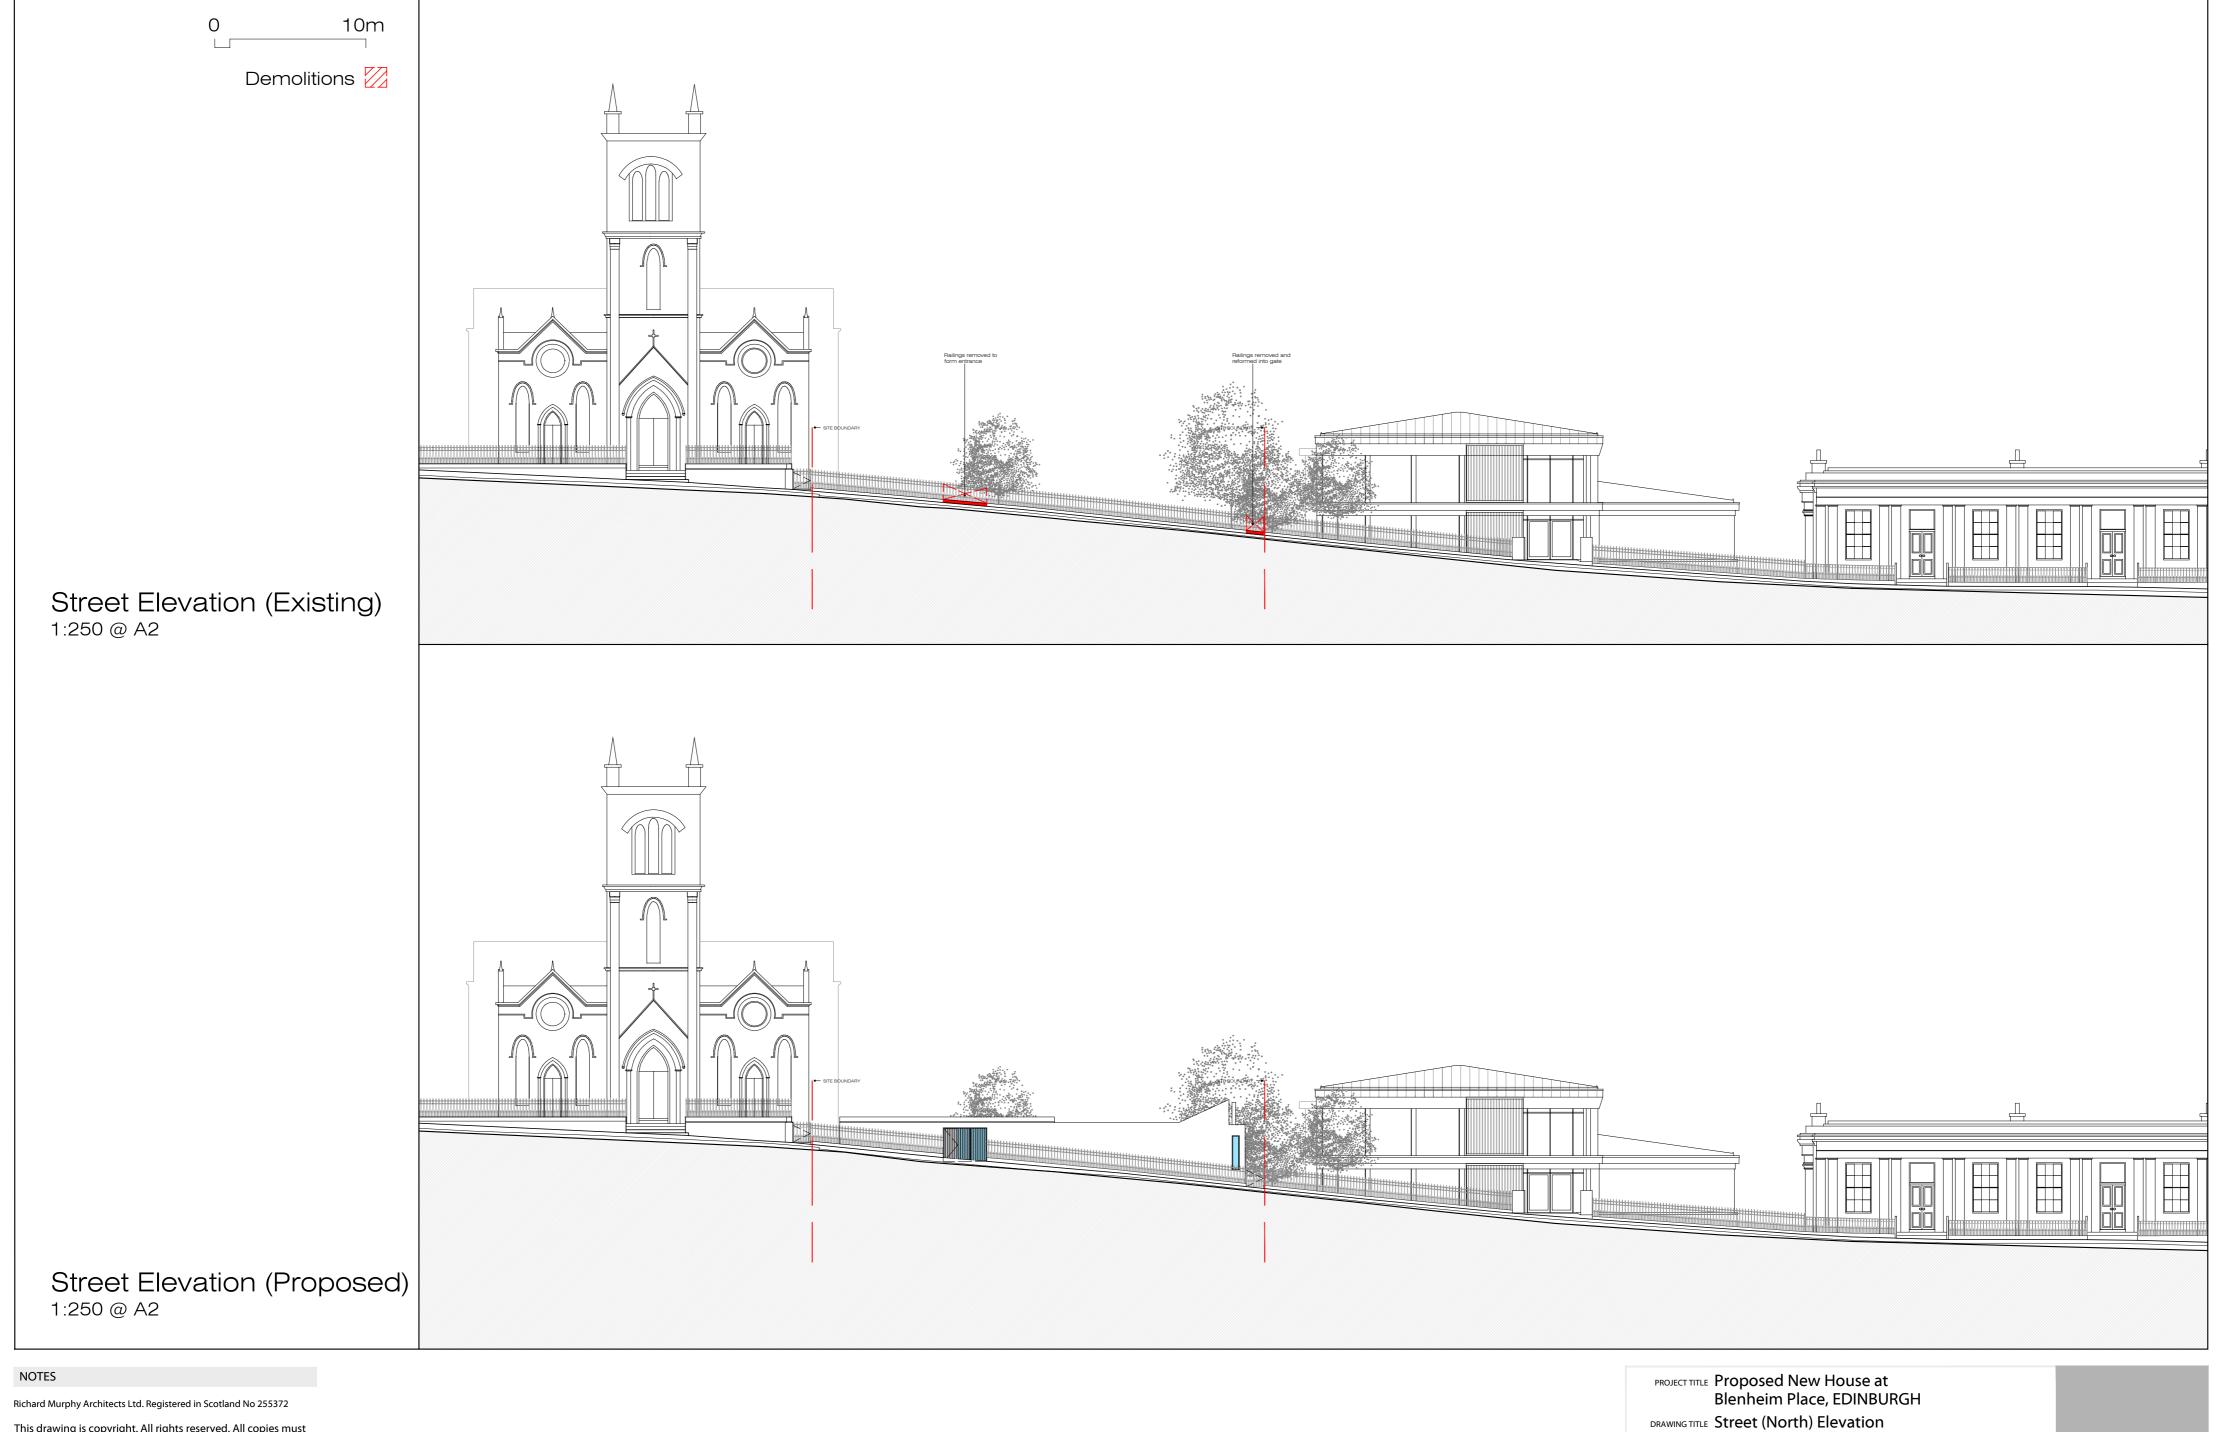

PROJECT TITLE Proposed New House at Blenheim Place, EDINBURGH

DRAWING TITLE Street (North) Elevation Existing & Proposed

DWG STATUS PLANNING

DRAWN CD FILE F/ DATE 12/03/2024 REVISION Richard Murphy CHECKED RM JOB NO. 628 SCALE 1:250 @ A2 DWG NO. AL/04/01