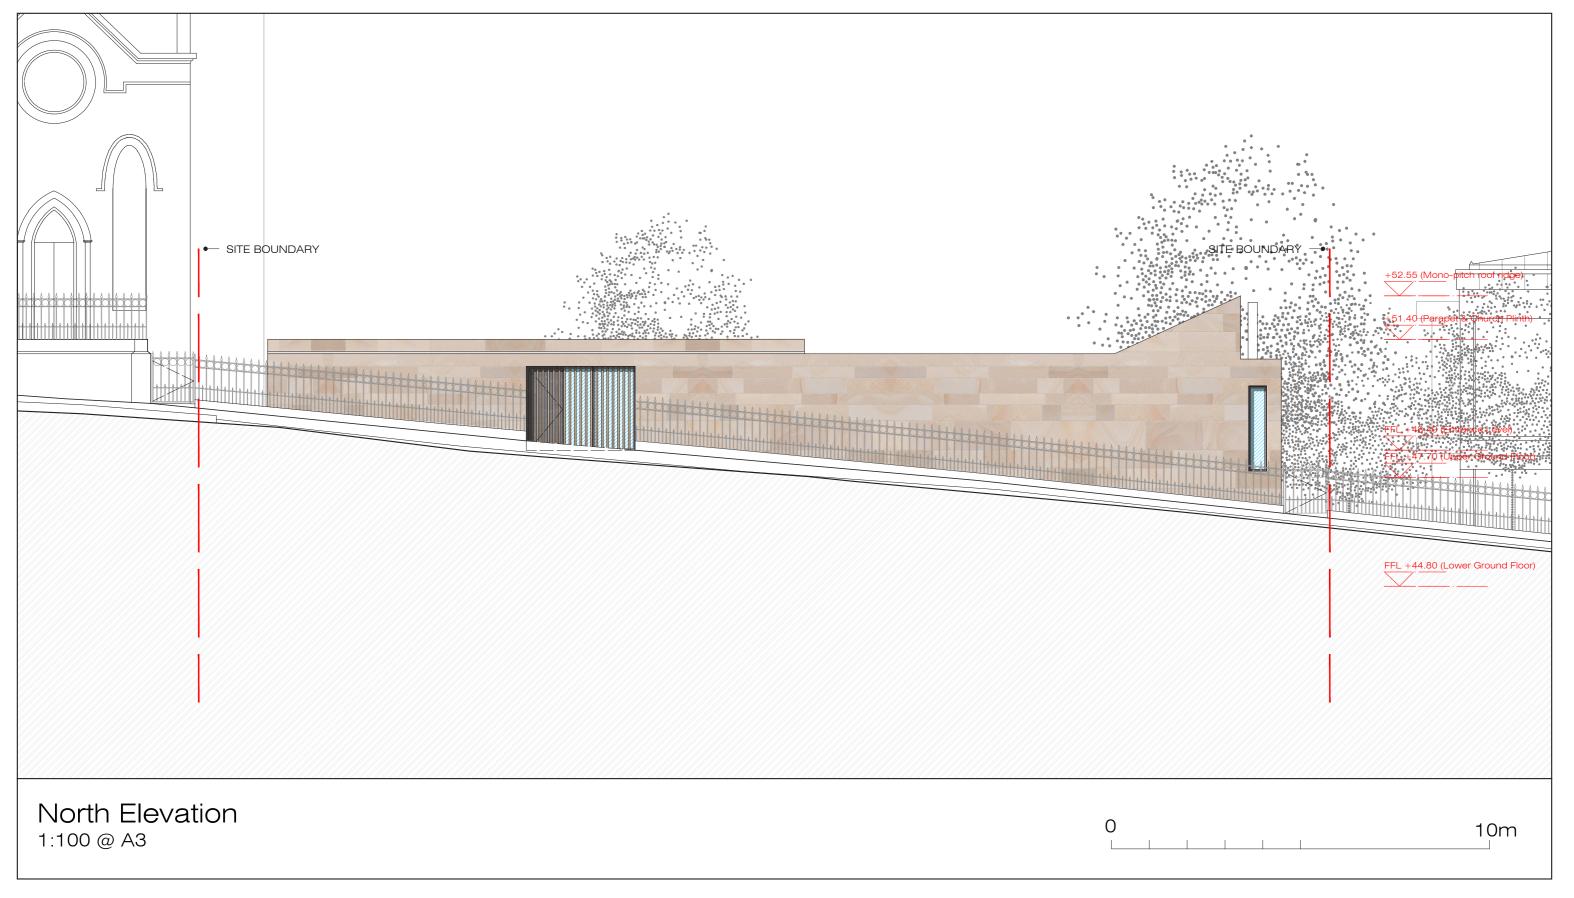

ust be cleared by Richard Murphy Architects in advance. Do not scale from this drawing: work from figured dimensions only.



The Breakfast Mission, 15 Old Fishmarket Close Edinburgh EH1 1RW t 0131 220 6125 f 0131 220 6781



This drawing is copyright. All rights reserved. All copies must be cleared by Richard Murphy Architects in advance. Do not scale from this drawing: work from figured dimensions only.

PROJECT TITLE Proposed New House at Blenheim Place, EDINBURGH

DRAWING TITLE Street (North) Elevation Existing & Proposed

DWG STATUS PLANNING

DRAWN CD FILE F/ DATE 12/03/2024 REVISION Richard Murphy CHECKED RM JOB NO. 628 SCALE 1:250 @ A2 DWG NO. AL/04/01

The Breakfast Mission, 15 Old Fishmarket Close t 0131 220 6125 mail@richardmurphyarchitects.com Edinburgh EH1 1RW f 0131 220 6781



Richard Murphy Architects Ltd. Registered in Scotland No 255372

This drawing is copyright. All rights reserved. All copies must be cleared by Richard Murphy Architects in advance. Do not scale from this drawing: work from figured dimensions



www.richardmurphyarchitects.com



Richard Murphy Architects Ltd. Registered in Scotland No 255372

This drawing is copyright. All rights reserved. All copies must be cleared by Richard Murphy Architects in advance. Do not scale from this drawing: work from figured dimensions only.



f 0131 220 6781

www.richardmurphyarchitects.com



Richard Murphy Architects Ltd. Registered in Scotland No 255372

This drawing is copyright. All rights reserved. All copies must be cleared by Richard Murphy Architects in advance. Do not scale from this drawing: wo