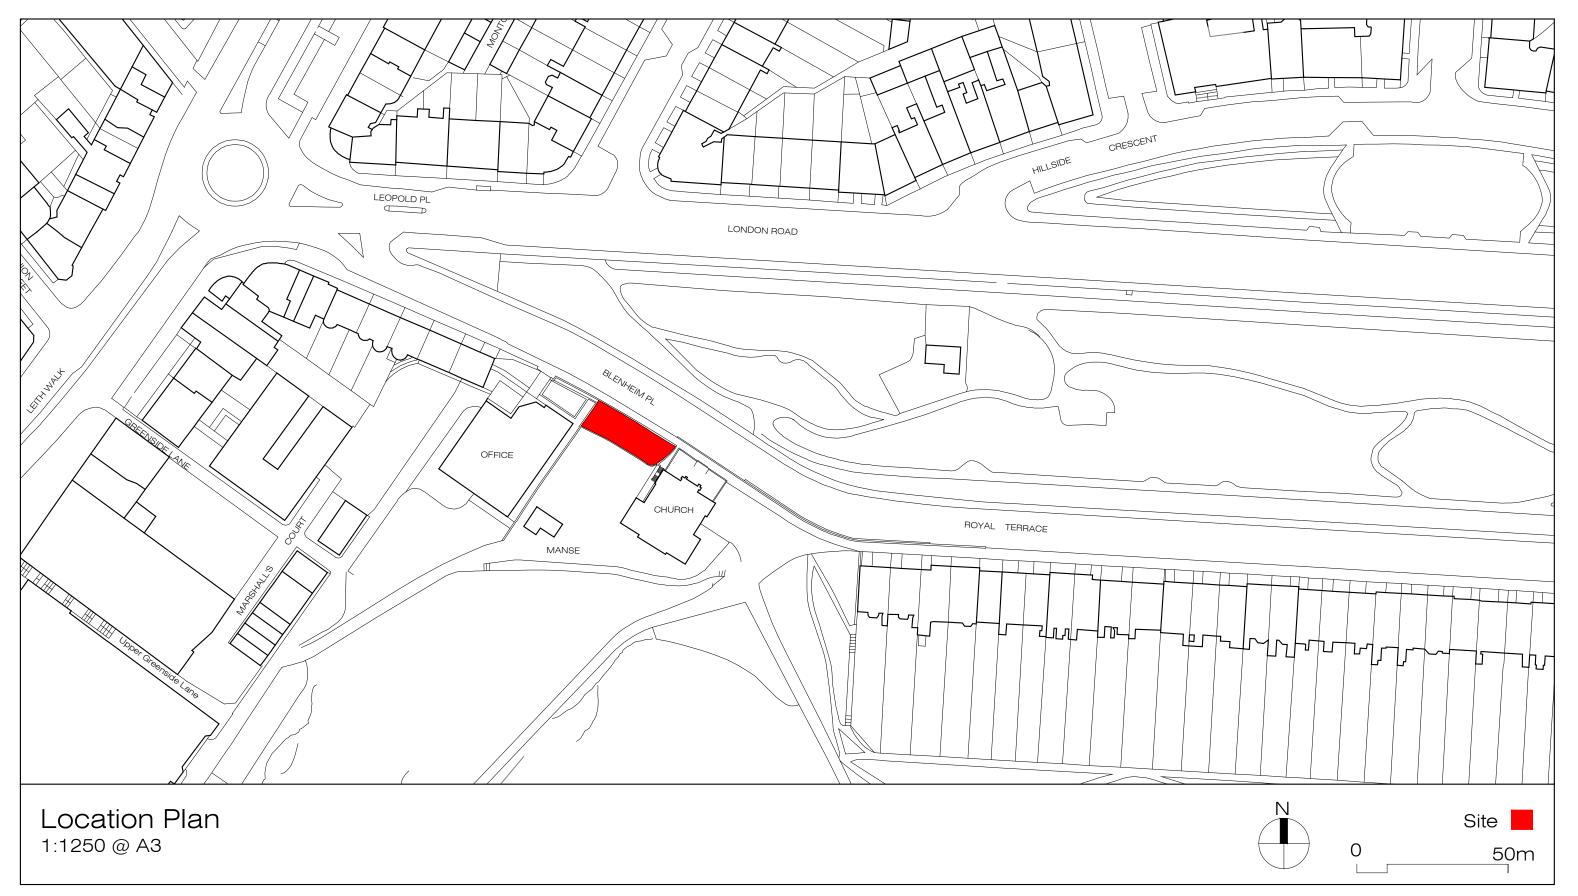

Richard Murphy Architects Ltd. Registered in Scotland No 255372

This drawing is copyright. All rights reserved. All copies must be cleared by Richard Murphy Architects in advance. Do not scale from this drawing: work from figured dimensions only.



The Breakfast Mission, 15 Old Fishmarket Close Edinburgh EH1 1RW t 0131 220 6125 f 0131 220 6781



Richard Murphy Architects Ltd. Registered in Scotland No 255372

This drawing is copyright. All rights reserved. All copies must be cleared by Richard Murphy Architects in advance. Do not scale from this drawing: work from figured dimensions



www.richard murphy architects.com



Richard Murphy Architects Ltd. Registered in Scotland No 255372

This drawing is copyright. All rights reserved. All copies must be cleared by Richard Murphy Archite