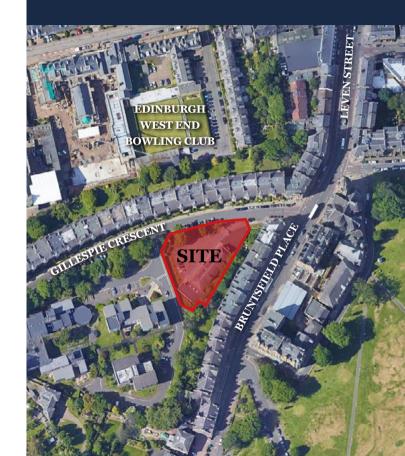

# **50 Gillespie** Crescent

S Harrison Developments Ltd and Sight Scotland intend to submit proposals to the City of Edinburgh Council for the redevelopment of land at 50 Gillespie Crescent, Edinburgh.

In advance of the submission of a planning application for the proposed redevelopment of the site for purpose built student accommodation, and associated Conservation Area Consent for the demolition of the existing building, S Harrison Developments Ltd and Sight Scotland are sharing details of their plans, and would like to get your feedback.

#### Where?

50 Gillespie Crescent Edinburgh EH10 4JB