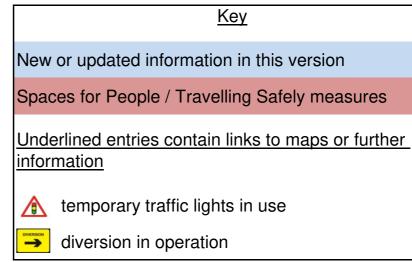

## **Roadworks & events report**

### Effective from 13 January 2023

### Links to further information

Traffic Scotland - information on trunk roads including Edinburgh City Bypass

SE Scotland trunk roads maintained by BEAR

Transport for Edinburgh - Lothian Buses and Edinburgh Trams

Scottish Roadworks Register

Follow Edintravel on Twitter for regular updates



# · EDINBVRGH· YOUR COUNCIL - YOUR CITY

### Entries are arranged by Ward and then by start date.

### See details of Ward boundaries

Use CTRL+F to search within this document

|           | Ward    | Street                                             | Location                                                | Contractor / works description                                                                                                         | Measures in place                                                                                                                                                                                 | Start    | Finish                  |
|-----------|---------|----------------------------------------------------|---------------------------------------