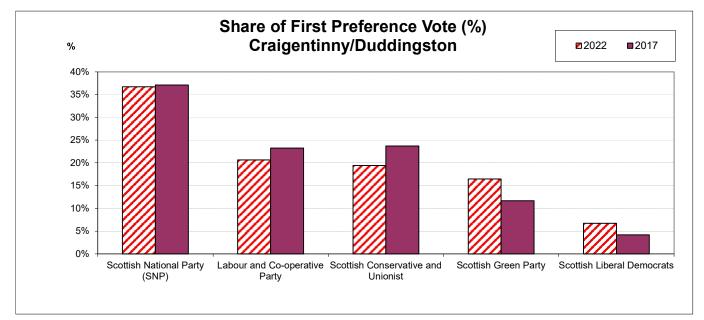

## Successful Candidates

| Name                       | Party                              | Elected at stage number       |           |
|----------------------------|------------------------------------|-------------------------------|-----------|
| ASTON, Danny               | Scottish National Party (SNP)      | 1                             |           |
| GRIFFITHS, Joan *          | Labour and Co-operative Party      | 1                             |           |
| STANIFORTH, Alex *         | Scottish Green Party               | 6                             |           |
| WHYTE, Iain *              | Scottish Conservative and Unionist | 4                             |           |
| Candidates on ballot paper |                                    | First Preference Vote<br>2022 |           |
| Name                       | Party                              | Valid votes                   | Share (%) |
| ASTON, Danny               | Scottish National Party (SNP)      | 2,129                         | 20.6      |
| BROWN, Shelly-Ann          | Scottish National Party (SNP)      | 1,674                         | 16.2      |
| FORD, Elaine Ruth          | Scottish Liberal Democrats         | 697                           | 6.7       |
| GRIFFITHS, Joan *          | Labour and Co-operative Party      | 2,136                         | 20.6      |
| STANIFORTH, Alex *         | Scottish Green Party               | 1,706                         | 16.5      |
| WHYTE, lain *              | Scottish Conservative and Unionist | 2,011                         | 19.4      |