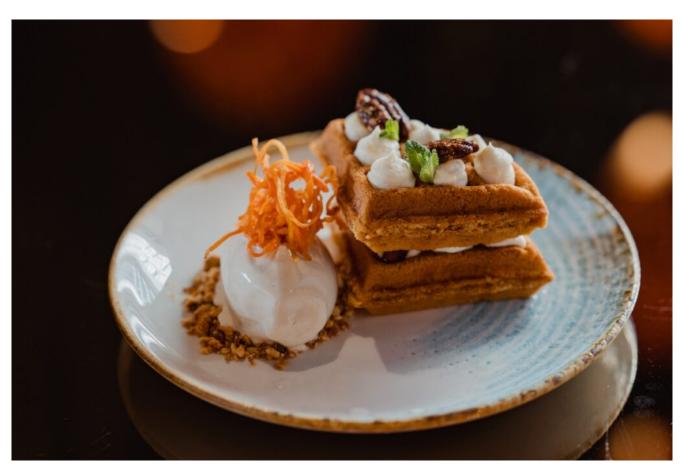

For those who prefer a sweet dish, the decadent Carrot Cake with cream cheese frosting, candied pecans, carrot crisps and cinnamon ice cream and the scrumptious Chocolate Peanut Butter Fudge with chocolate ganache, vanilla ice cream and peanut crunch are on the menu. All of these special creations are available in addition to the à la carte menu.

# **CARROT CAKE**

cream cheese frosting, candied pecans, carrot crisps, cinnamon
ice cream