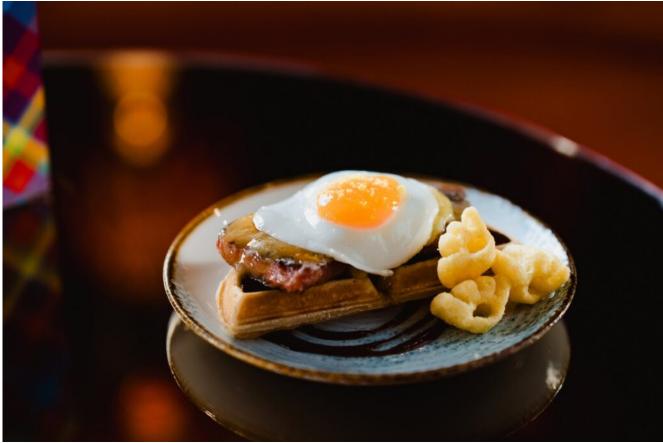

This year's lineup features the savoury Smoked Salmon Waffle with cream cheese, rocket pesto and pickled shallots. The Scottish inspired Square Sausage & Egg with cheddar cheese, brown sauce, pickled onion and monster munch.

#### SAUSAGE & EGG

cheddar cheese, brown sauce, pickled onion monster munch