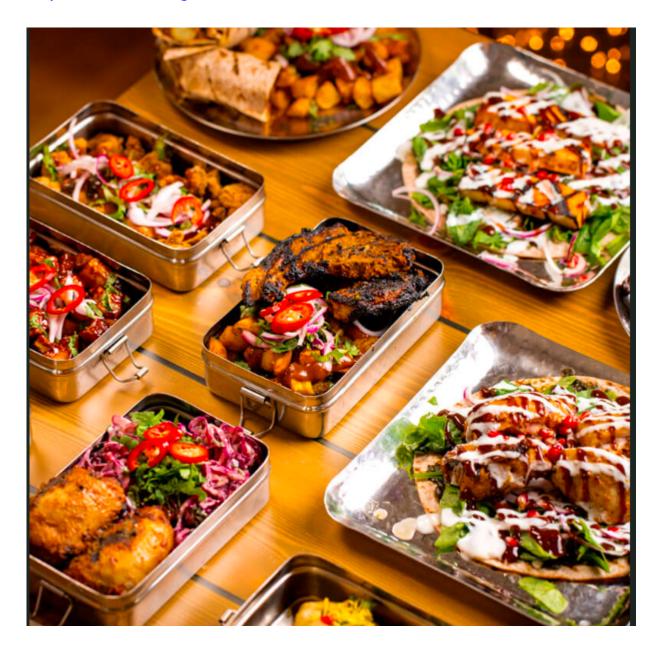

## A feasting Christmas at Mowgli

Mowgli's Christmas Feasting Menu comes straight from their Indian kitchen. At £35 per person and available until 5 January, it's perfect if you're planning a Christmas gettogether or organising a festive meal with colleagues.

Starting with a glass of fizz or a cold Cobra beer, enjoyed with the iconic Mowgli Chat Bombs. Street chat and meats includes the heady Fenugreek Kissed Fries, punchy Gunpowder Chicken, and the crowd-pleasing Himalayan Cheese on Toast with the wintry spiced ooze of strong cheddar

For the main event, there's a selection of towering tiffins of meat and vegetable curries with rice to share. The dishes are chosen and curated by the chef — tiffin roulette is total potluck, as it is in India. Christmas Feasting is rounded off with the indulgent Mowgli Chocolate Brownie with ice cream or Mango Sorbet served in waffle cones.