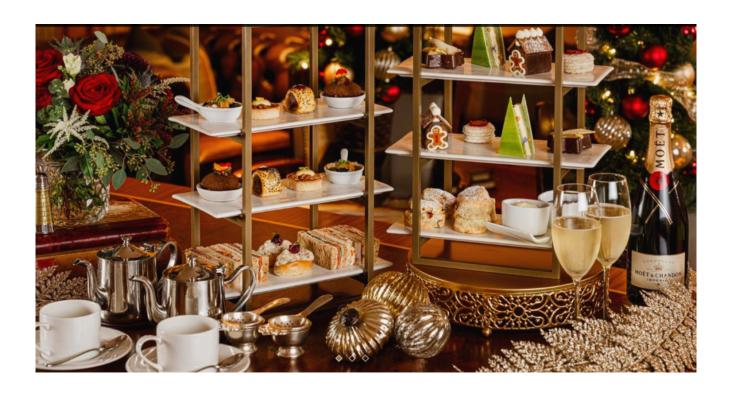

## Christmas dining experiences — feasts to tempt you

Sail into Christmas with the new "Festive Afternoon Tea" aboard Scotland's only five-star luxury floating hotel, Fingal.

Adding some festive magic with an afternoon tea experience, with a nautical twist, Fingal has all the glamour and style of a superyacht, but with an air of old-world Art Deco luxury ocean liner elegance inspired by the ship's rich maritime heritage.

Available until 4th January 2025, Fingal's Festive Afternoon Tea menu is priced at £70 per person, or from £85 per person for the extra special Champagne Afternoon Tea. Advance reservation is required.