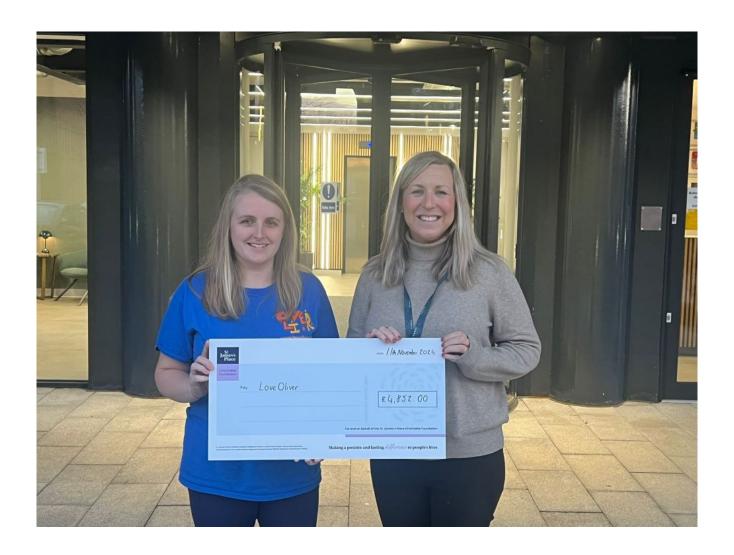

<u>Tweed Wealth Management</u> members walked the Fife coastal path and raised £4,852, smashing their fundraising target of £2,000.

The Edinburgh-based firm's charity challenge was in aid of St James's Place Charitable Foundation, which backs hundreds of carefully selected projects that make a positive and lasting impact on people's lives.