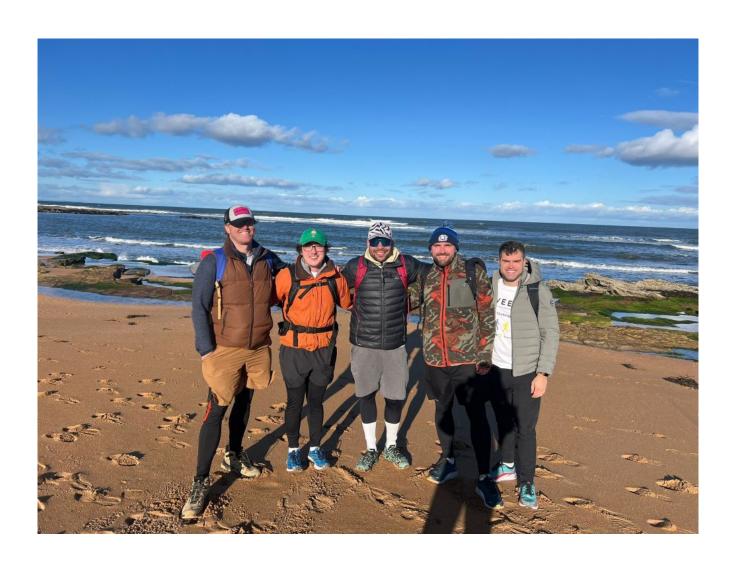

## Wealth management team raises thousands in Fife coastal path challenge.

A local wealth management firm has more than doubled its fundraising target after completing a 23-mile charity walk from Elie to St Andrews.

<u>Tweed Wealth Management</u> members walked the Fife coastal path and raised £4,852, smashing their fundraising target of £2,000.

The Edinburgh-based firm's charity challenge was in aid of St James's Place Charitable Foundation, which backs hundreds of carefully selected projects that make a positive and lasting impact on people's lives.