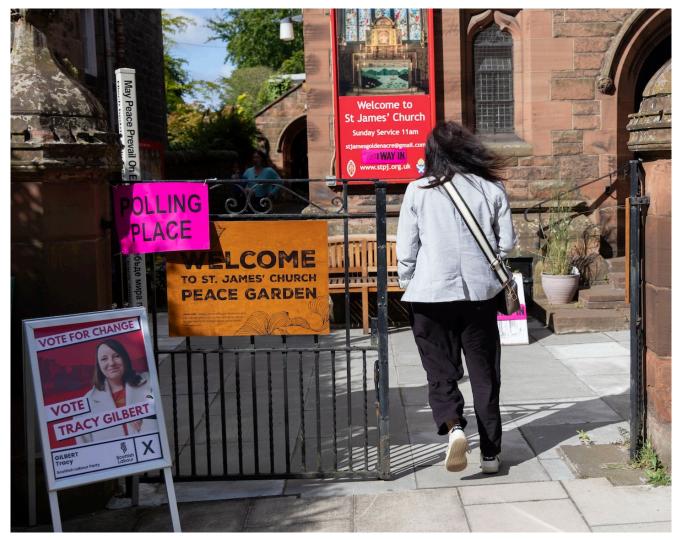

A boards are oermitted in Edinburgh only during an election Photo Alan SImpson

Sign with information about postal votes PHOTO  $\ensuremath{\text{\odot}}$  The Edinburgh Reporter

A boards are oermitted in Edinburgh only during an election Photo Alan SImpson