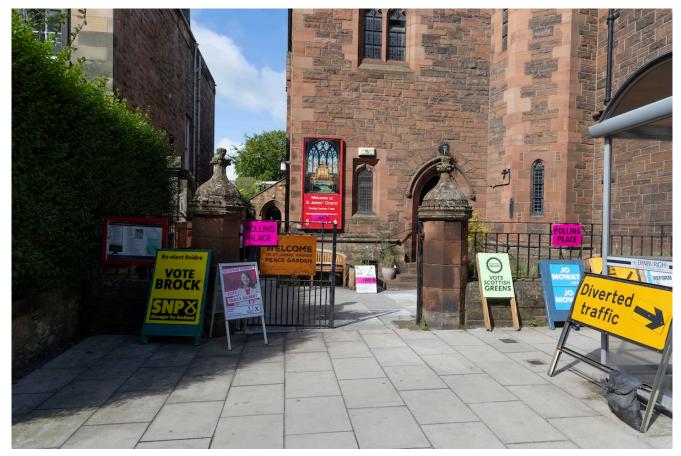

A boards are oermitted in Edinburgh only during an election

## Photo Alan SImpson