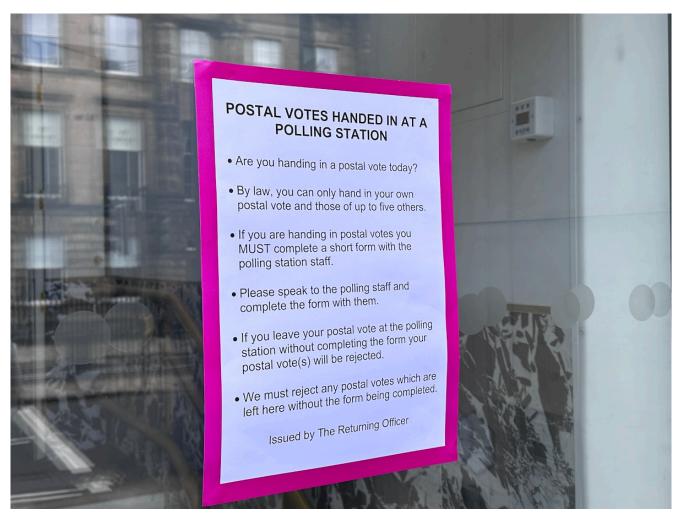

A boards are oermitted in Edinburgh only during an election Photo Alan SImpson

Sign with information about postal votes PHOTO  $\ensuremath{\text{\odot}}$  The Edinburgh Reporter

A boards are oermitted in Edinburgh only during an election Photo Alan SImpson