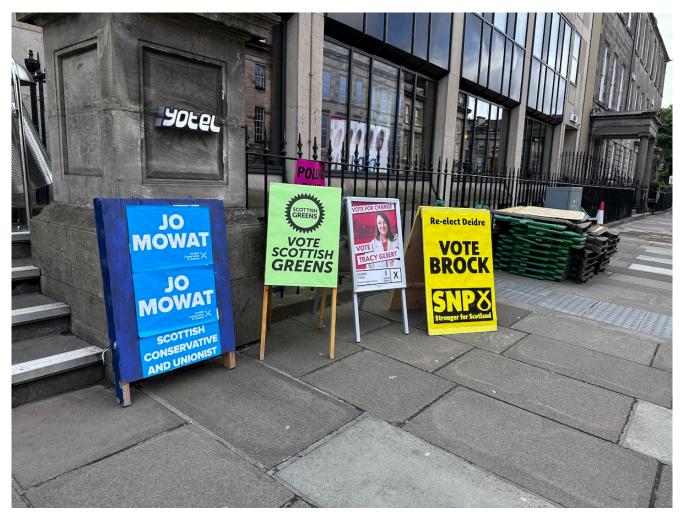

A boards are oermitted in Edinburgh only during an election Photo Alan SImpson

Yotel on Queen Street

A boards are oermitted in Edinburgh only during an election Photo Alan SImpson

A boards are oermitted in Edinburgh only during an election Photo Alan SImpson