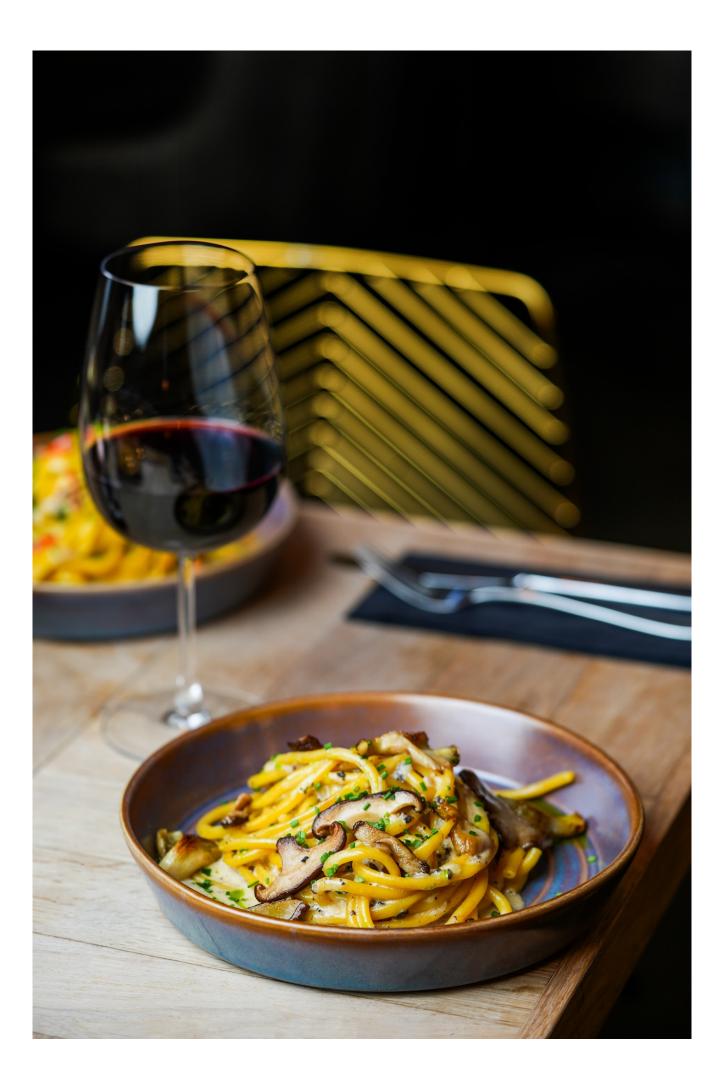

The choice also includes Spicy Italian Sausage- a dish of handmade egg rigatoni, spicy Italian sausage, braised fennel, cime di rapa & chilli, and a wild mushroom and black truffle dish, containing handmade egg bucatini, wild mushrooms, black truffle, mascarpone & pecorino Romano.