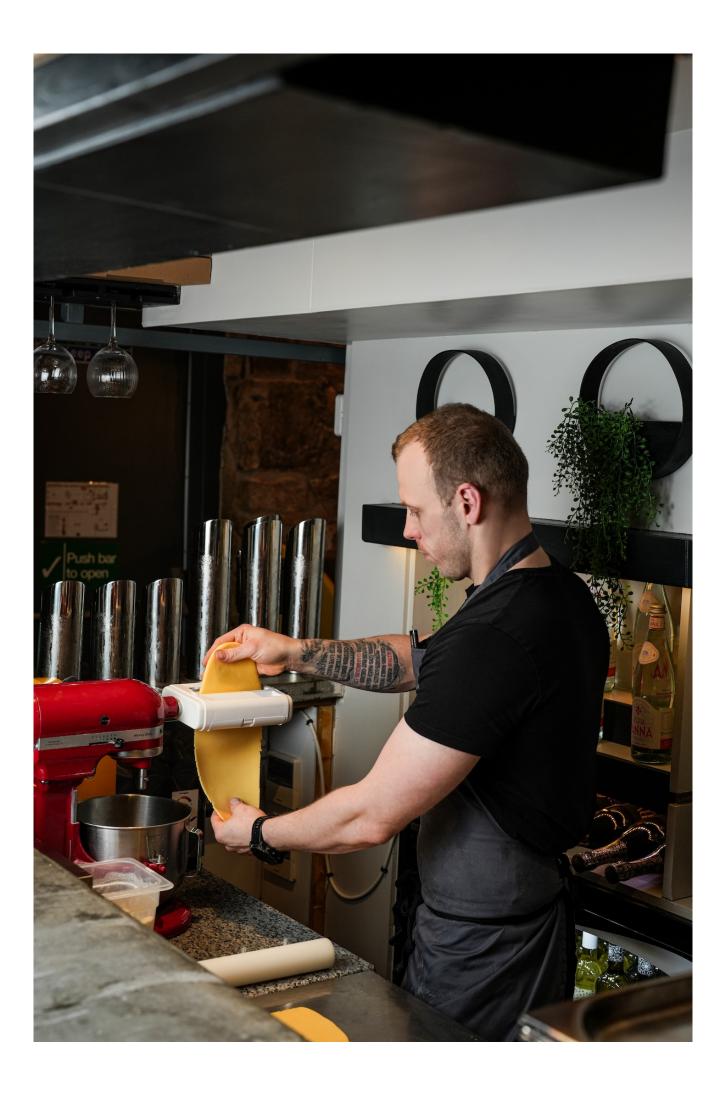

## Fresh pasta prepared daily is Luci's USP

With freshly prepared pasta, made from scratch, on the menu every day, Luci's Italian restaurant in Lasswade, ticks all the boxes when it comes to authenticity, as well as sheer delicious variety

Every day, Luci's team of talented chefs prepare around 40kgs of pasta every week with all types of fresh pasta in the mix, from papardelle, and bucatini to egg rigatoni, traditional spaghetti and tagliatelle.

"It's a real labour of love for our chefs to prepare the pasta every day, and it's certainly worth it. We are receiving fantastic feedback on our dishes and want to continue spreading the word to foodies out there."