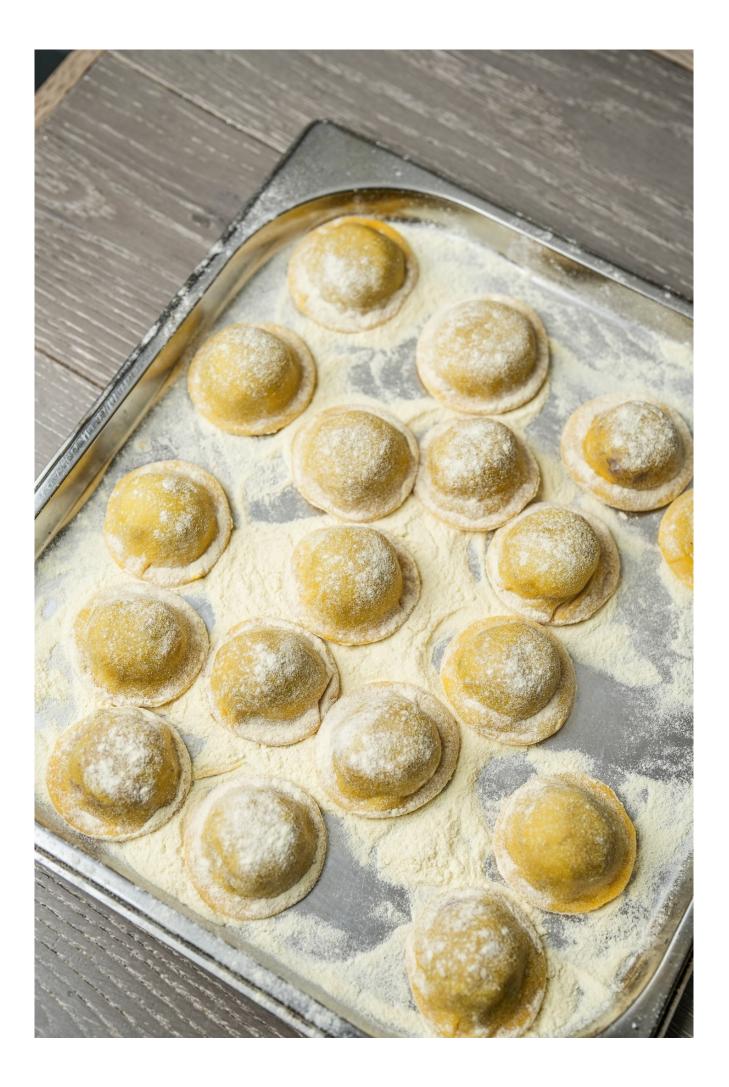

Every day, Luci's team of talented chefs prepare around 40kgs of pasta every week with all types of fresh pasta in the mix, from papardelle, and bucatini to egg rigatoni, traditional spaghetti and tagliatelle.