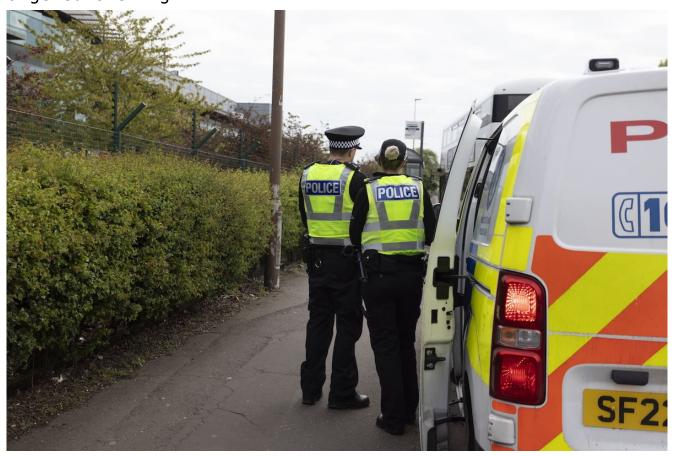

## Leonardo targeted by pro-Palestinian protesters

Police were called to Leonardo on Ferry Road around 6am on Wednesday morning to deal with pro-Palestinian protesters who had secured the entrance to the factory. The protesters want to stop the firm supplying defence equipment to Israel.

There has been some serious damage caused to many of the windows in the building as the photos below show.

8/5/2024 Picture Alan Simpson Leonardo Aerospace facility at Crewe Rd North Edinburgh was targeted overnight.

8/5/2024 Picture Alan Simpson Leonardo Aerospace facility at Crewe Rd North Edinburgh was targeted overnight.

8/5/2024 Picture Alan Simpson Leonardo Aerospace facility at Crewe Rd North Edinburgh was targeted overnight.