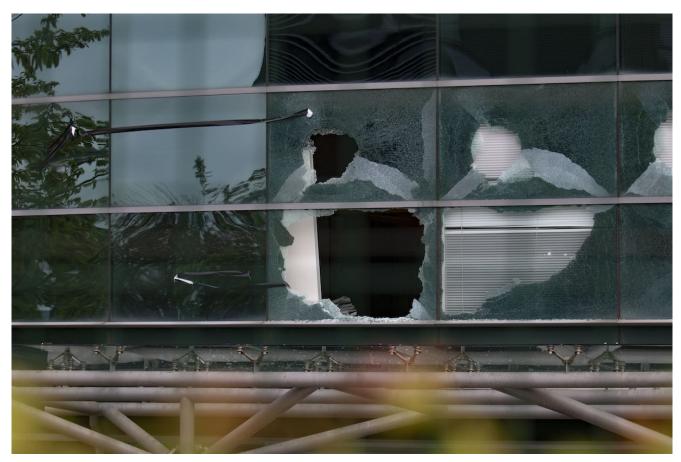

There has been some serious damage caused to many of the windows in the building as the photos below show.

8/5/2024 Picture Alan Simpson Leonardo Aerospace facility at Crewe Rd North Edinburgh was targeted overnight.

8/5/2024 Picture Alan Simpson Leonardo Aerospace facility at Crewe Rd North Edinburgh was targeted overnight.

8/5/2024 Picture Alan Simpson Leonardo Aerospace facility at Crewe Rd North Edinburgh was targeted overnight.