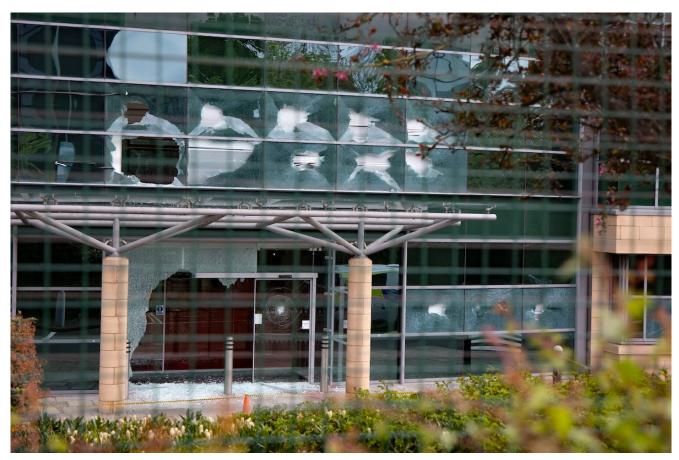

8/5/2024 Picture Alan Simpson Leonardo Aerospace facility at Crewe Rd North Edinburgh was targeted overnight.

8/5/2024 Picture Alan Simpson Leonardo Aerospace facility at Crewe Rd North Edinburgh was targeted overnight.