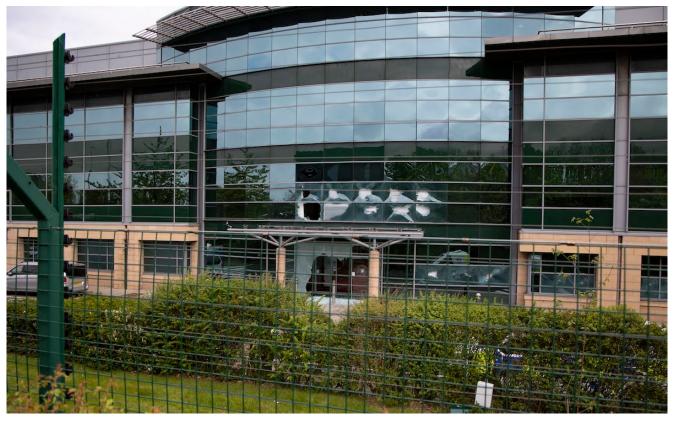

## Leonardo targeted by pro-Palestinian protesters

Police were called to Leonardo on Ferry Road around 6am on Wednesday morning to deal with pro-Palestinian protesters who had secured the entrance to the factory. The protesters want to stop the firm supplying defence equipment to Israel.

There has been some serious damage caused to many of the windows in the building as the photos below show.

8/5/2024 Picture Alan Simpson Leonardo Aerospace facility at Crewe Rd North Edinburgh was targeted overnight.