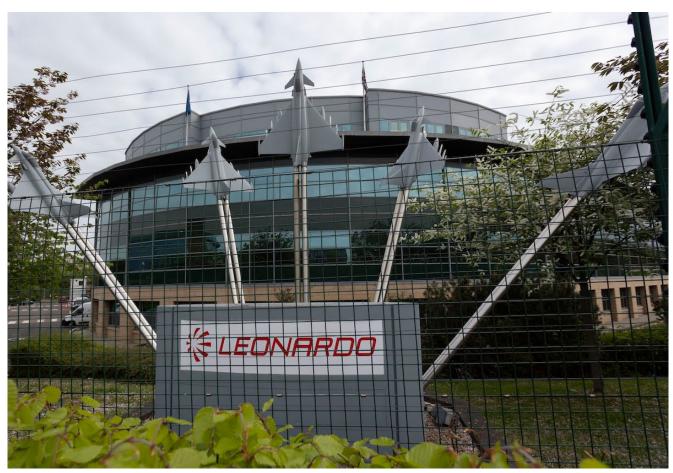

## Leonardo targeted by pro-Palestinian protesters

Police were called to Leonardo on Ferry Road around 6am on Wednesday morning to deal with pro-Palestinian protesters who had secured the entrance to the factory. The protesters want to stop the firm supplying defence equipment to Israel.

There has been some serious damage caused to many of the windows in the building as the photos below show.

8/5/2024 Picture Alan Simpson Leonardo Aerospace facility at Crewe Rd North Edinburgh was targeted overnight.

8/5/2024 Picture Alan Simpson Leonardo Aerospace facility at Crewe Rd North Edinburgh was targeted overnight.

8/5/2024 Picture Alan Simpson Leonardo Aerospace facility at Crewe Rd North Edinburgh was targeted overnight.