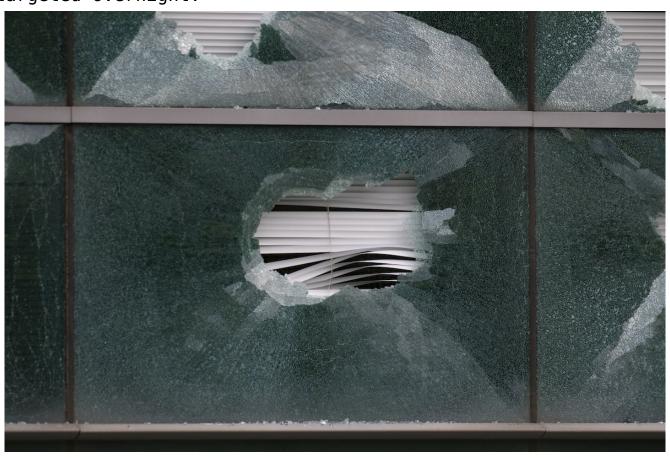

There has been some serious damage caused to many of the windows in the building as the photos below show.

8/5/2024 Picture Alan Simpson Leonardo Aerospace facility at Crewe Rd North Edinburgh was targeted overnight.