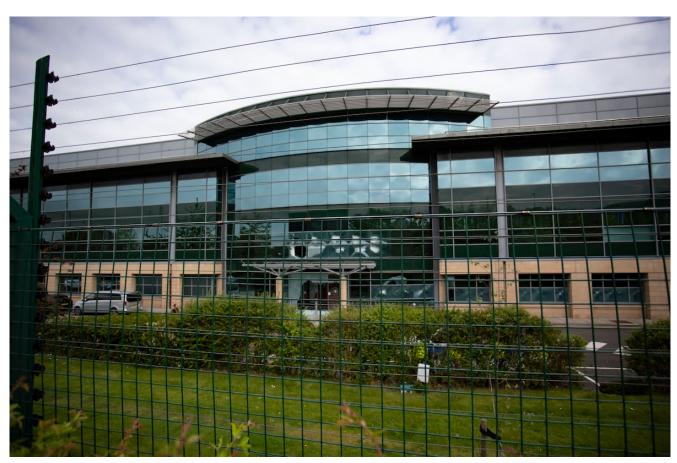

## Leonardo targeted by pro-Palestinian protesters

Police were called to Leonardo on Ferry Road around 6am on Wednesday morning to deal with pro-Palestinian protesters who had secured the entrance to the factory. The protesters want to stop the firm supplying defence equipment to Israel.

There has been some serious damage caused to many of the windows in the building as the photos below show.

8/5/2024 Picture Alan Simpson Leonardo Aerospace facility at Crewe Rd North Edinburgh was targeted overnight.

8/5/2024 Picture Alan Simpson Leonardo Aerospace facility at Crewe Rd North Edinburgh was targeted overnight.

8/5/2024 Picture Alan Simpson Leonardo Aerospace facility at Crewe Rd North Edinburgh was targeted overnight.