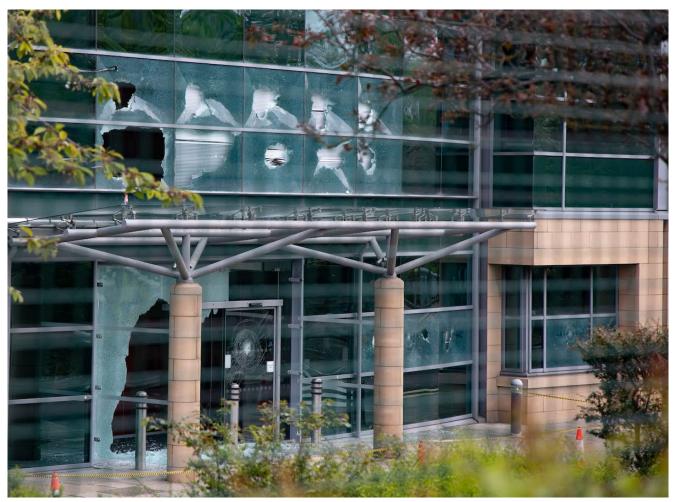

There has been some serious damage caused to many of the windows in the building as the photos below show.

8/5/2024 Picture Alan Simpson Leonardo Aerospace facility at Crewe Rd North Edinburgh was targeted overnight.

8/5/2024 Picture Alan Simpson Leonardo Aerospace facility at Crewe Rd North Edinburgh was targeted overnight.

8/5/2024 Picture Alan Simpson Leonardo Aerospace facility at Crewe Rd North Edinburgh was targeted overnight.