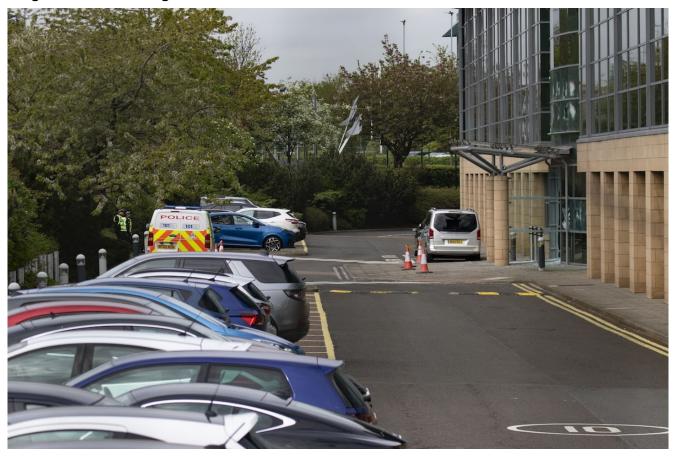

## Leonardo targeted by pro-Palestinian protesters

Police were called to Leonardo on Ferry Road around 6am on Wednesday morning to deal with pro-Palestinian protesters who had secured the entrance to the factory. The protesters want to stop the firm supplying defence equipment to Israel.