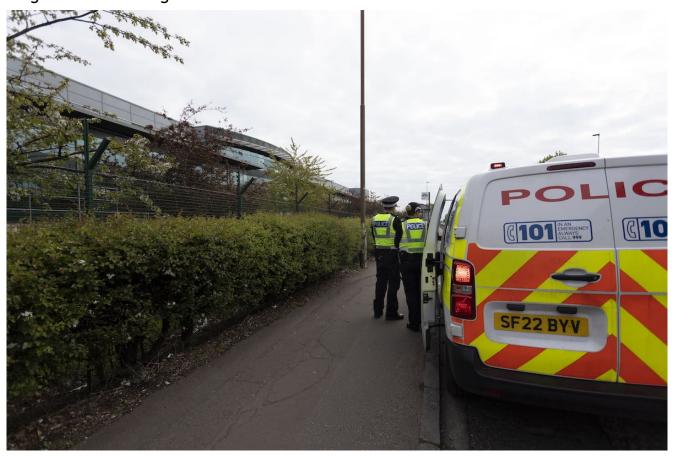

## Leonardo targeted by pro-Palestinian protesters

Police were called to Leonardo on Ferry Road around 6am on Wednesday morning to deal with pro-Palestinian protesters who had secured the entrance to the factory. The protesters want to stop the firm supplying defence equipment to Israel.

There has been some serious damage caused to many of the windows in the building as the photos below show.

8/5/2024 Picture Alan Simpson Leonardo Aerospace facility at Crewe Rd North Edinburgh was targeted overnight.

8/5/2024 Picture Alan Simpson Leonardo Aerospace facility at Crewe Rd North Edinburgh was targeted overnight.

8/5/2024 Picture Alan Simpson Leonardo Aerospace facility at Crewe Rd North Edinburgh was targeted overnight.