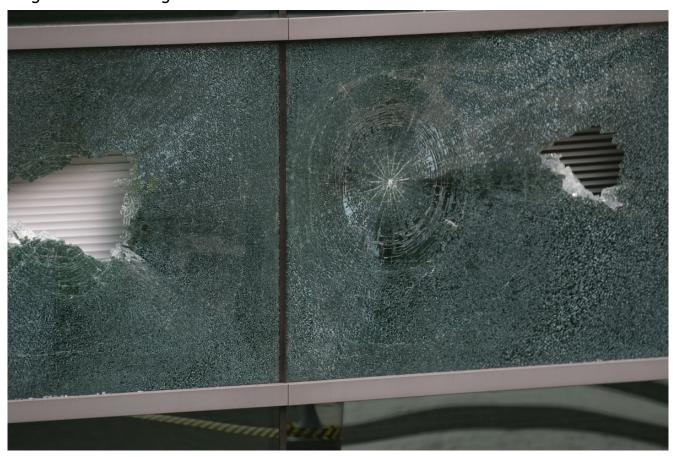

There has been some serious damage caused to many of the windows in the building as the photos below show.

8/5/2024 Picture Alan Simpson Leonardo Aerospace facility at Crewe Rd North Edinburgh was targeted overnight.

8/5/2024 Picture Alan Simpson Leonardo Aerospace facility at Crewe Rd North Edinburgh was targeted overnight.

8/5/2024 Picture Alan Simpson Leonardo Aerospace facility at Crewe Rd North Edinburgh was targeted overnight.