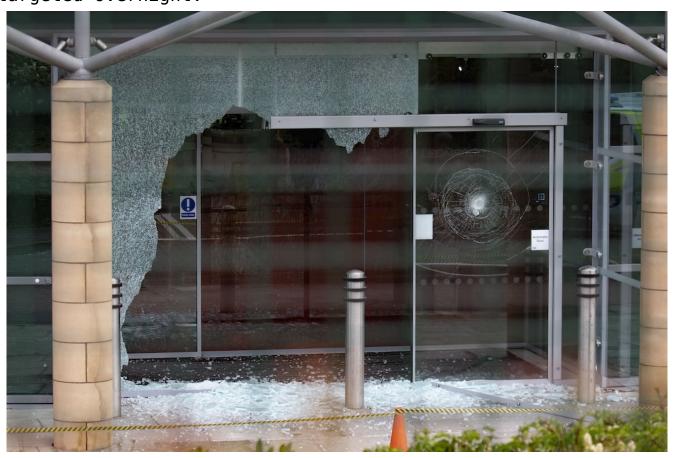

8/5/2024 Picture Alan Simpson Leonardo Aerospace facility at Crewe Rd North Edinburgh was targeted overnight.

8/5/2024

Picture Alan Simpson Leonardo Aerospace facility at Crewe Rd North Edinburgh was targeted overnight.