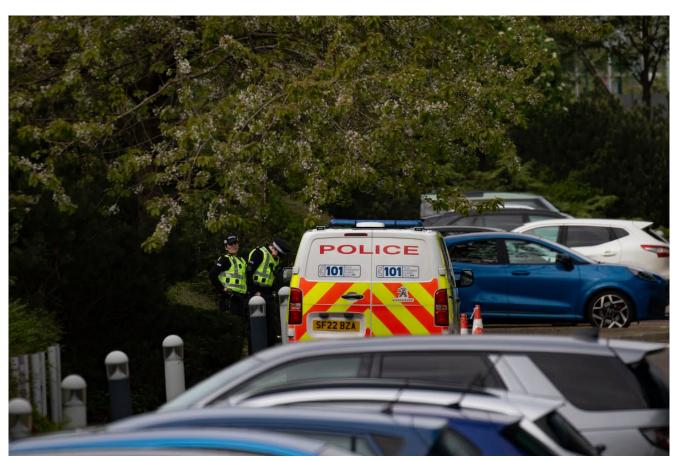

## Leonardo targeted by pro-Palestinian protesters

Police were called to Leonardo on Ferry Road around 6am on Wednesday morning to deal with pro-Palestinian protesters who had secured the entrance to the factory. The protesters want to stop the firm supplying defence equipment to Israel.