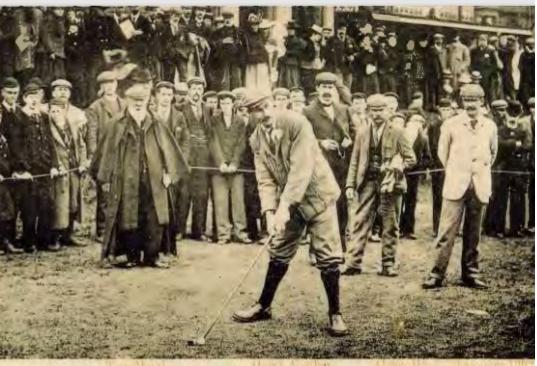

Burn," he said. "Happy Days at Leven" is the headline for one of them."

Steven highlighted one card which shows Leven beach looking west with Methil Docks in the distance. One of his particular favourites is a black and white one depicting golfers in plus fours.

He said: "It looks pretty early, due to the clothing they are wearing. It would be great to know in what year the photograph was taken.

"Lundin Links and Leven were, of course, very sought after destinations, and still have a lot to offer today's holidaymakers.