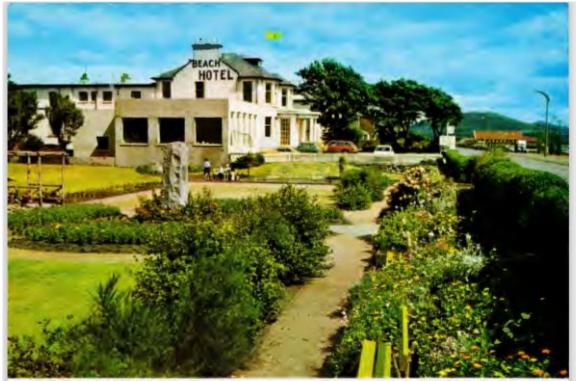

"Some show our Hotel when it was called The Beach Hotel in the Sixties — the sub heading on the card is Festival Gardens as the hotel was very much known for its beautiful gardens at that time.

"We also have some cards showing the beach, the caravan site, the children's paddling pool, the famous Leven Shellhouse, which was a big attraction in its day, the beach pavilion, the putting green, Letham Glen, the Buckie Bus, and the Scoonie

www.theoldmanorhotel.co.uk

LÉVEN · The Festival Gardens

5215W

LEVEN : The Festival Gardens

5215W