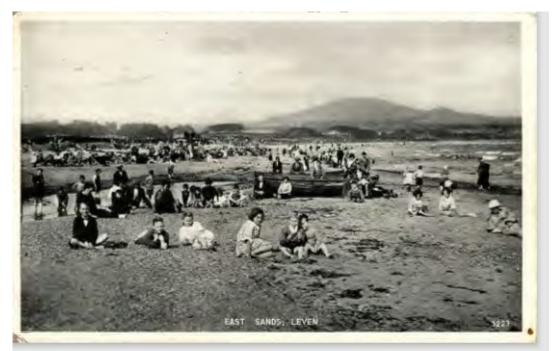

"Some show our Hotel when it was called The Beach Hotel in the Sixties — the sub heading on the card is Festival Gardens as the hotel was very much known for its beautiful gardens at that time.

"We also have some cards showing the beach, the caravan site, the children's paddling pool, the famous Leven Shellhouse, which was a big attraction in its day, the beach pavilion, the putting green, Letham Glen, the Buckie Bus, and the Scoonie

Burn," he said. "Happy Days at Leven" is the headline for one of them."

Steven highlighted one card which shows Leven beach looking west with Methil Docks in the distance. One of his particular favourites is a black and white one depicting golfers in plus fours.