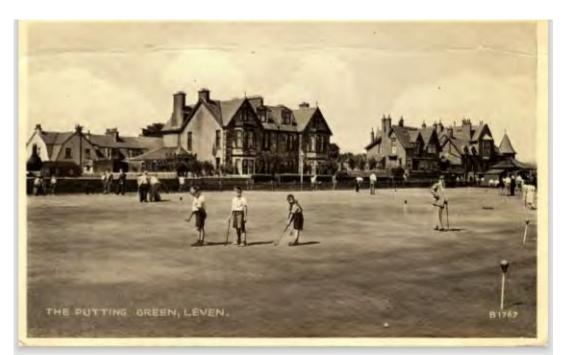

"Some show our Hotel when it was called The Beach Hotel in the Sixties — the sub heading on the card is Festival Gardens as the hotel was very much known for its beautiful gardens at that time.

"We also have some cards showing the beach, the caravan site, the children's paddling pool, the famous Leven Shellhouse, which was a big attraction in its day, the beach pavilion, the putting green, Letham Glen, the Buckie Bus, and the Scoonie

Burn," he said. "Happy Days at Leven" is the headline for one of them."

Steven highlighted one card which shows Leven beach looking west with Methil Docks in the distance. One of his particular favourites is a black and white one depicting golfers in plus fours.

He said: "It looks pretty early, due to the clothing they are wearing. It would be great to know in what year the photograph was taken.

"Lundin Links and Leven were, of course, very sought after destinations, and still have a lot to offer today's holidaymakers.