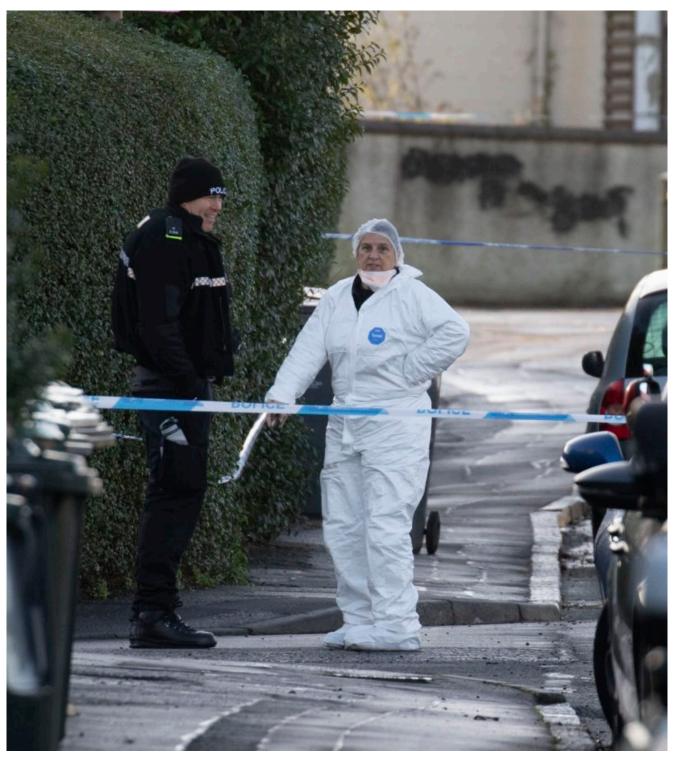

## Granton - murder investigation continues

Roads around Granton Crescent and West Granton Road remain closed as Police Scotland continues a murder investigation following a shooting on Hogmanay.

Emergency services were called just before midnight after reports of two men being seriously injured outside a pub.

Outside the Anchor Inn Granton

Outside the Anchor Inn Granton

Outside the Anchor Inn Granton

Outside the Anchor Inn Granton

Outside the Anchor Inn Granton

Outside the Anchor Inn Granton

Outside the Anchor Inn Granton