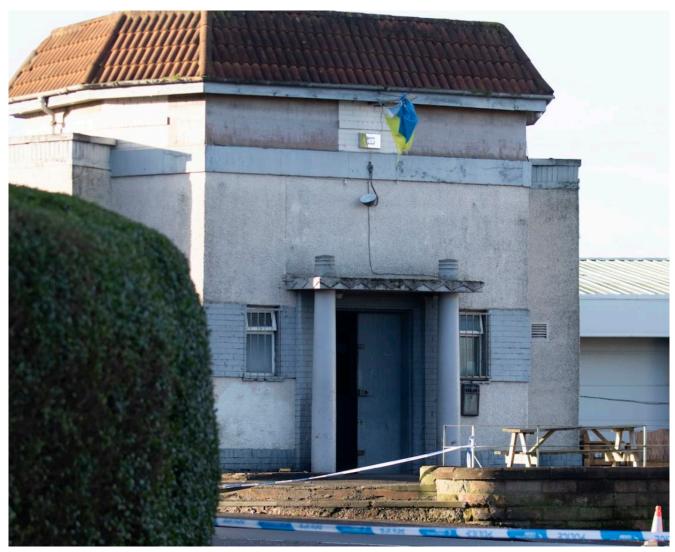

## Granton - murder investigation continues

Roads around Granton Crescent and West Granton Road remain closed as Police Scotland continues a murder investigation following a shooting on Hogmanay.

Emergency services were called just before midnight after reports of two men being seriously injured outside a pub.

Outside the Anchor Inn Granton

Outside the Anchor Inn Granton

Outside the Anchor Inn Granton

Outside the Anchor Inn Granton

Outside the Anchor Inn Granton

Outside the Anchor Inn Granton

Outside the Anchor Inn Granton