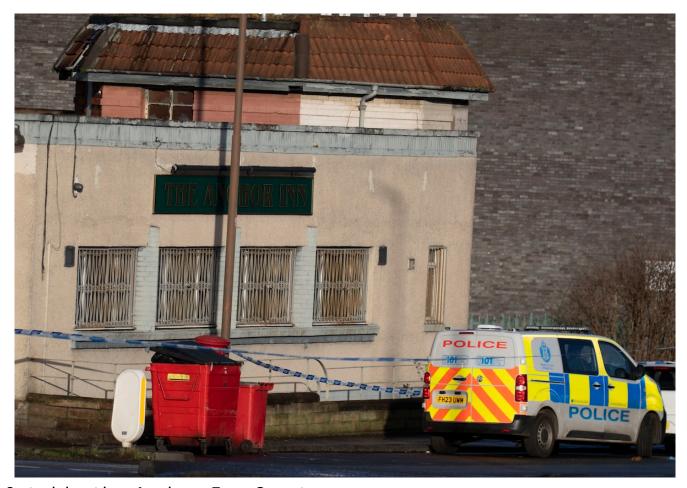

## Granton - murder investigation continues

Roads around Granton Crescent and West Granton Road remain closed as Police Scotland continues a murder investigation following a shooting on Hogmanay.

Emergency services were called just before midnight after reports of two men being seriously injured outside a pub.

Anyone with information is urged to call 101 quoting reference 3819 of 31 December. Alternatively, Crimestoppers can be contacted anonymously on 0800 555 111.

Outside the Anchor Inn Granton

Outside the Anchor Inn Granton

Outside the Anchor Inn Granton

Outside the Anchor Inn Granton

Outside the Anchor Inn Granton

Outside the Anchor Inn Granton

Outside the Anchor Inn Granton

Outside the Anchor Inn Granton

Outside the Anchor Inn Granton