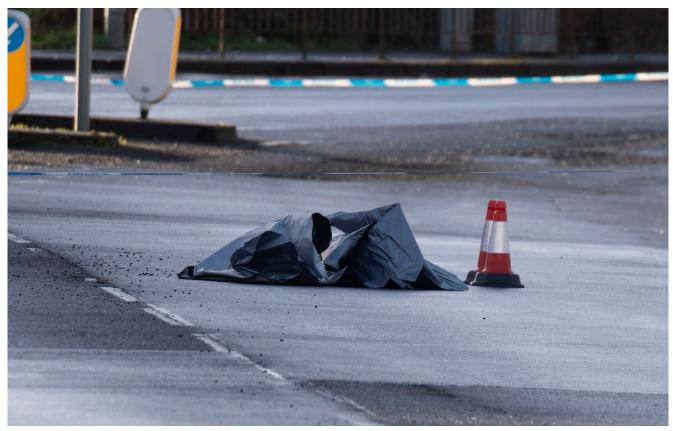

## Granton - murder investigation continues

Roads around Granton Crescent and West Granton Road remain closed as Police Scotland continues a murder investigation following a shooting on Hogmanay.

Emergency services were called just before midnight after reports of two men being seriously injured outside a pub.

One man has died and another is in a serious but stable condition in hospital.

The man who died has been named locally as 38-year-old Mark Webley, who previously spent time in prison after shooting a gang rival. Police enquiries continue to establish the full circumstances.