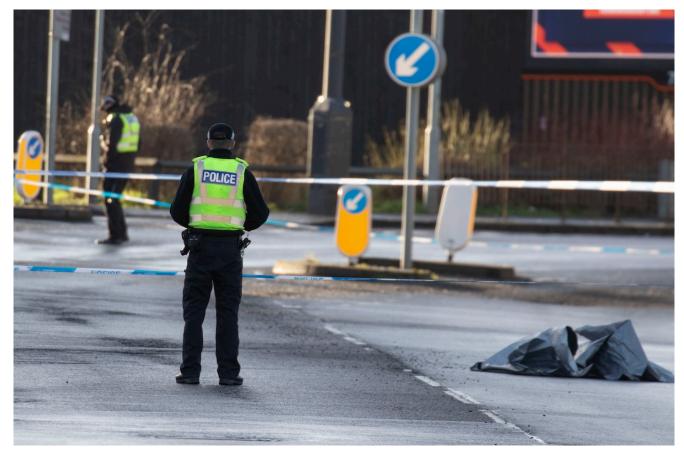

## Granton - murder investigation continues

Roads around Granton Crescent and West Granton Road remain closed as Police Scotland continues a murder investigation following a shooting on Hogmanay.

Emergency services were called just before midnight after reports of two men being seriously injured outside a pub.

Outside the Anchor Inn Granton

Outside the Anchor Inn Granton

Outside the Anchor Inn Granton

Outside the Anchor Inn Granton

Outside the Anchor Inn Granton

Outside the Anchor Inn Granton

Outside the Anchor Inn Granton