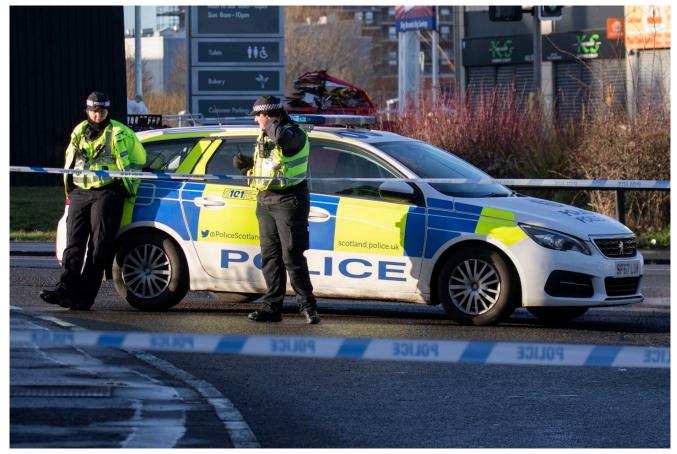

## Granton - murder investigation continues

Roads around Granton Crescent and West Granton Road remain closed as Police Scotland continues a murder investigation following a shooting on Hogmanay.

Emergency services were called just before midnight after reports of two men being seriously injured outside a pub.

Anyone with information is urged to call 101 quoting reference 3819 of 31 December. Alternatively, Crimestoppers can be contacted anonymously on 0800 555 111.

Outside the Anchor Inn Granton

Outside the Anchor Inn Granton

Outside the Anchor Inn Granton

Outside the Anchor Inn Granton

Outside the Anchor Inn Granton

Outside the Anchor Inn Granton

Outside the Anchor Inn Granton

Outside the Anchor Inn Granton

Outside the Anchor Inn Granton