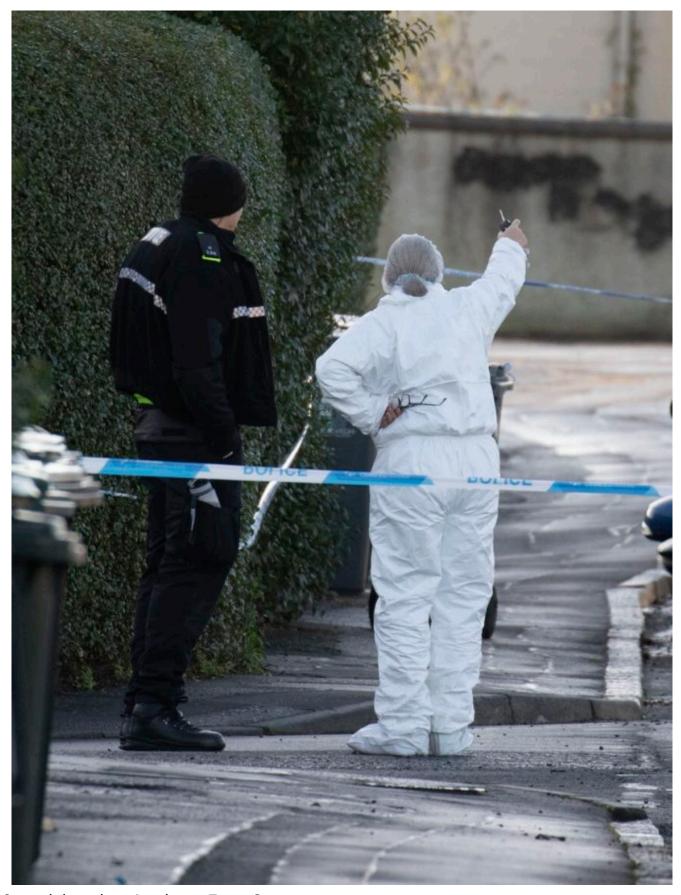

## Granton - murder investigation continues

Roads around Granton Crescent and West Granton Road remain closed as Police Scotland continues a murder investigation following a shooting on Hogmanay.

Emergency services were called just before midnight after reports of two men being seriously injured outside a pub.

One man has died and another is in a serious but stable condition in hospital.

The man who died has been named locally as 38-year-old Mark Webley, who previously spent time in prison after shooting a gang rival. Police enquiries continue to establish the full circumstances.

Detective Superintendent Graham Grant said: "This is believed to have been a targeted incident and our thoughts and condolences are with the family and friends of both men involved.

"Enquiries are at a very early stage to establish the full circumstances surrounding what happened, and while officers have already gathered CCTV and spoken to various people who were in the area at the time, I'd urge anyone with information who hasn't yet spoken to us to come forward.