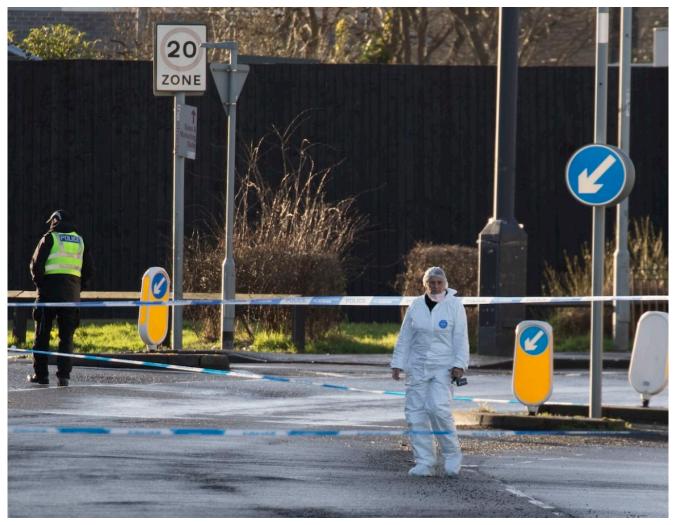

## Granton - murder investigation continues

Roads around Granton Crescent and West Granton Road remain closed as Police Scotland continues a murder investigation following a shooting on Hogmanay.

Emergency services were called just before midnight after reports of two men being seriously injured outside a pub.

Detective Superintendent Graham Grant said: "This is believed to have been a targeted incident and our thoughts and condolences are with the family and friends of both men involved.

"Enquiries are at a very early stage to establish the full circumstances surrounding what happened, and while officers have already gathered CCTV and spoken to various people who were in the area at the time, I'd urge anyone with information who hasn't yet spoken to us to come forward.

"In particular if anyone has private CCTV, doorbell footage or dashcam of the Granton Crescent/Road area around the time of the incident, please bring it to our attention. "This incident will undoubtedly have caused concern in the local community and officers will be carrying out extra patrols of the area and I'd like to reassure the public that everything possible is being done to trace whoever is responsible."