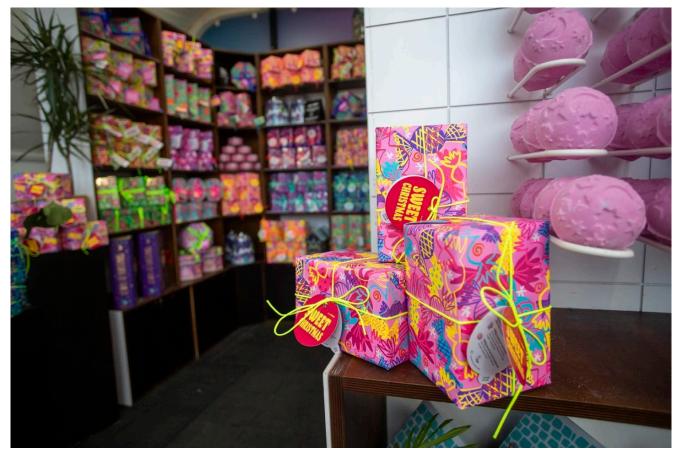

## Fort Kinnaird is hosting the Lush Snow Fairy Tour at the centre until Monday.

The 2023 Lush festive collection is designed around 'Out of this world Gifting'.

Shoppers at Fort Kinnaird can visit the themed pop-up to browse products from both the Lush Snow Fairy and Intergalactic ranges, including body sprays, bath bombs, and the biggest ever Snow Fairy gift set. The space also has a photo opportunity and 'kindness wall'.

Lush sells one Snow Fairy product every five seconds on average during the festive period when visitors can pick up this year's "must-have" festive gifts.

The pop-up is located next to the play park and near Caffè Nero at the times listed below.