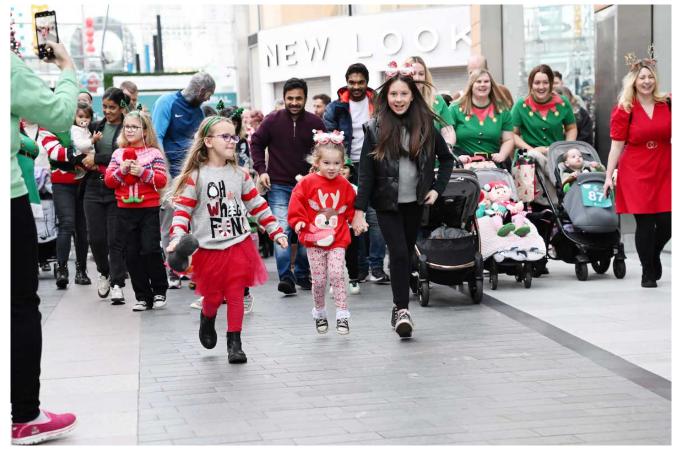

The toddlers and their families took a one mile walk around the shopping centre joined by acrobatic elves and some other Christmas characters.

Livingston Women's FC footballers led the wee ones in the warm up event to help get things started, and Go Radio led a Jingle Bells singalong before the starting whistle.

Extra encouragement in the form of the Singergie Choir helped keep the toddlers going and all who took part received a commemorative wooden keepsake medal and chocolate coins.

Patrick Robbertze, Centre Director at The Centre, Livingston, said: "Thank you to everyone who came along to our annual Elf Toddle Walk at The Centre, Livingston, to help raise funds for the children's charity, CHAS.