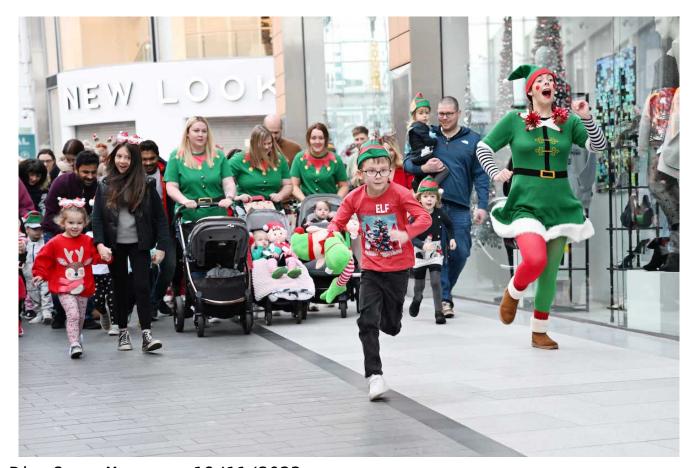

The toddlers and their families took a one mile walk around the shopping centre joined by acrobatic elves and some other Christmas characters.

Livingston Women's FC footballers led the wee ones in the warm up event to help get things started, and Go Radio led a Jingle Bells singalong before the starting whistle.

Extra encouragement in the form of the Singergie Choir helped keep the toddlers going and all who took part received a commemorative wooden keepsake medal and chocolate coins.

Patrick Robbertze, Centre Director at The Centre, Livingston, said: "Thank you to everyone who came along to our annual Elf Toddle Walk at The Centre, Livingston, to help raise funds for the children's charity, CHAS.