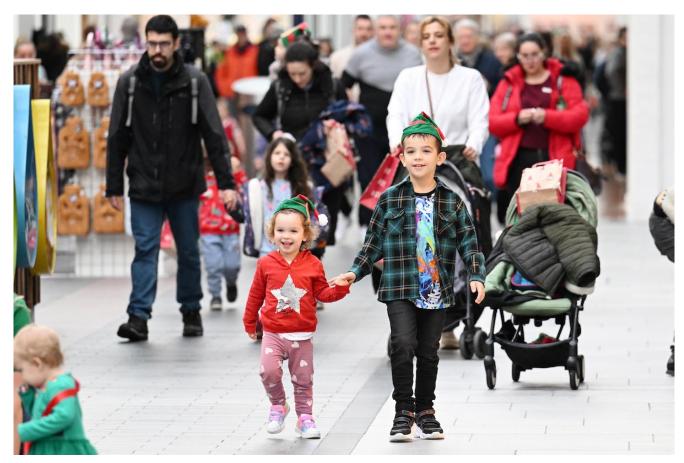

## Hundreds take part in the Elf Toddle Walk for CHAS

More than 300 people took part in the Elf Toddle Walk at The Centre in Livingston, some dressed as elves, to raise money for the children's charity, CHAS.

The toddlers and their families took a one mile walk around the shopping centre joined by acrobatic elves and some other Christmas characters.

Livingston Women's FC footballers led the wee ones in the warm up event to help get things started, and Go Radio led a Jingle Bells singalong before the starting whistle.