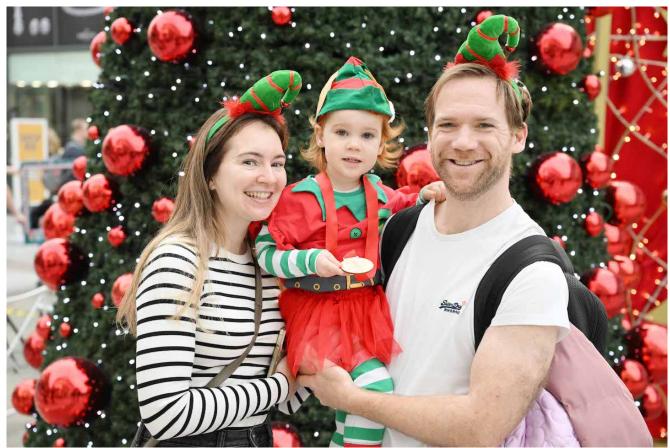

Extra encouragement in the form of the Singergie Choir helped keep the toddlers going and all who took part received a commemorative wooden keepsake medal and chocolate coins.

Patrick Robbertze, Centre Director at The Centre, Livingston, said: "Thank you to everyone who came along to our annual Elf Toddle Walk at The Centre, Livingston, to help raise funds for the children's charity, CHAS.