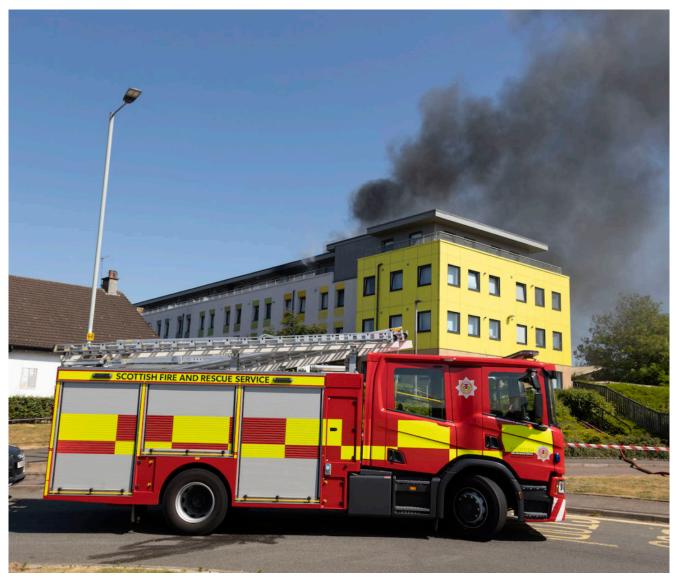

## Fire Service respond to East Craigs fire in flats

A major fire broke out in a block of flats at East Craigs on Wednesday afternoon leading to the local primary school being evacuated.

A fire took hold in a top floor flat in Craigievar House, Craigmount Brae at around 3pm. Scottish Fire and Rescue Service said that nine crews were in attendance with two high reach appliances and a command support unit. Flames and huge plumes of smoke were seen coming from the building. Locals were advised to close their windows and doors.

Fire in block of flats next to the Mid Yoken pub in Bughtlin Edinburgh

Fire in block of flats next to the Mid Yoken pub in Bughtlin Edinburgh

Fire in block of flats next to the Mid Yoken pub in Bughtlin Edinburgh  $\,$ 