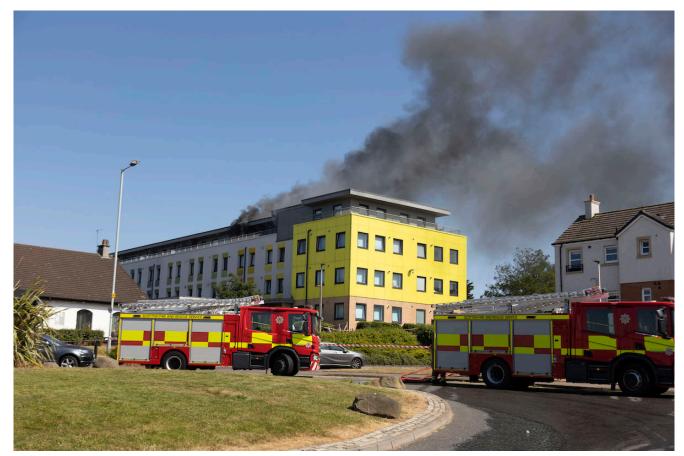

## Fire Service respond to East Craigs fire in flats

A major fire broke out in a block of flats at East Craigs on Wednesday afternoon leading to the local primary school being evacuated.

A fire took hold in a top floor flat in Craigievar House, Craigmount Brae at around 3pm. Scottish Fire and Rescue Service said that nine crews were in attendance with two high reach appliances and a command support unit. Flames and huge plumes of smoke were seen coming from the building. Locals were advised to close their windows and doors.

Fire in block of flats next to the Mid Yoken pub in Bughtlin Edinburgh

Fire in block of flats next to the Mid Yoken pub in Bughtlin Edinburgh

Fire in block of flats next to the Mid Yoken pub in Bughtlin Edinburgh