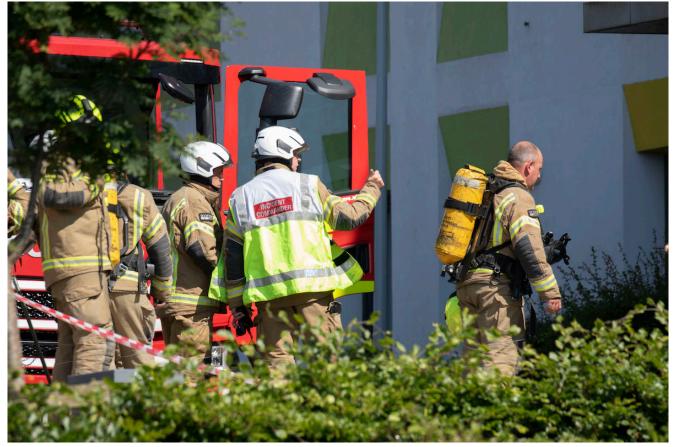

## Fire Service respond to East Craigs fire in flats

A major fire broke out in a block of flats at East Craigs on Wednesday afternoon leading to the local primary school being evacuated.

A fire took hold in a top floor flat in Craigievar House, Craigmount Brae at around 3pm. Scottish Fire and Rescue Service said that nine crews were in attendance with two high reach appliances and a command support unit. Flames and huge plumes of smoke were seen coming from the building. Locals were advised to close their windows and doors.

Fire in block of flats next to the Mid Yoken pub in Bughtlin Edinburgh

Fire in block of flats next to the Mid Yoken pub in Bughtlin Edinburgh