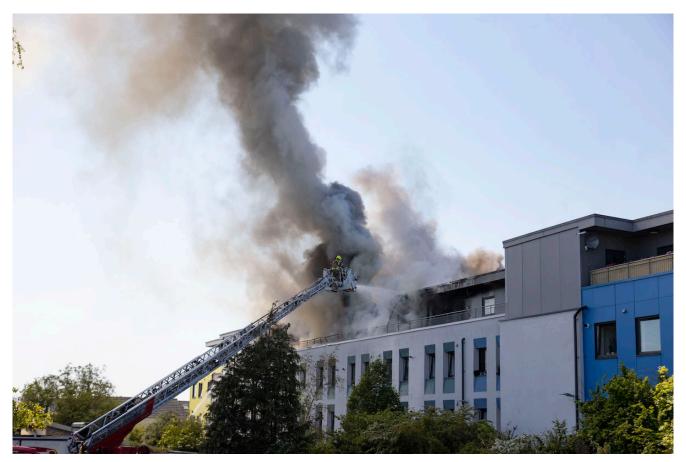

## Fire Service respond to East Craigs fire in flats

A major fire broke out in a block of flats at East Craigs on Wednesday afternoon leading to the local primary school being evacuated.

A fire took hold in a top floor flat in Craigievar House, Craigmount Brae at around 3pm. Scottish Fire and Rescue Service said that nine crews were in attendance with two high reach appliances and a command support unit. Flames and huge plumes of smoke were seen coming from the building. Locals were advised to close their windows and doors.

"Operations Control mobilised 10 fire appliances plus specialist resources to the city's Craigmount Brae, where firefighters are currently working to extinguish a fire within the building's roof space.

Fire in block of flats next to the Mid Yoken pub in Bughtlin Edinburgh

Fire in block of flats next to the Mid Yoken pub in Bughtlin Edinburgh

Fire in block of flats next to the Mid Yoken pub in Bughtlin Edinburgh