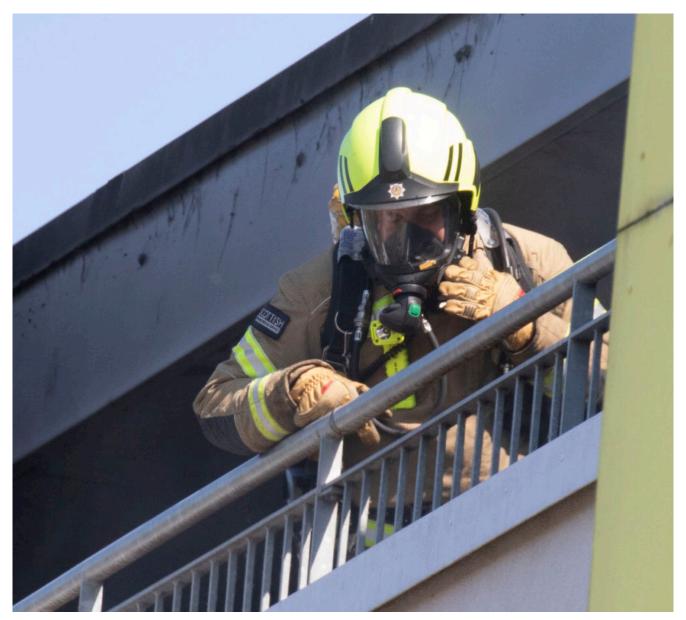

Fire in block of flats next to the Mid Yoken pub in Bughtlin Edinburgh

Fire in block of flats next to the Mid Yoken pub in Bughtlin Edinburgh

Fire in block of flats next to the Mid Yoken pub in Bughtlin Edinburgh  $\,$ 