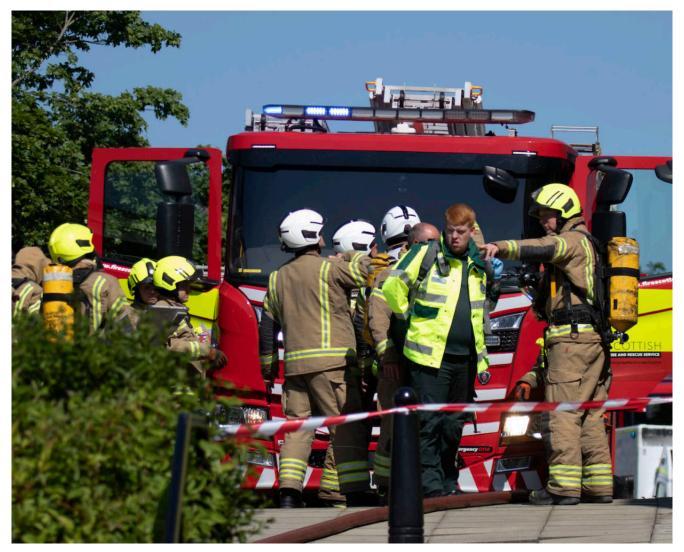

## Fire Service respond to East Craigs fire in flats

A major fire broke out in a block of flats at East Craigs on Wednesday afternoon leading to the local primary school being evacuated.

A fire took hold in a top floor flat in Craigievar House, Craigmount Brae at around 3pm. Scottish Fire and Rescue Service said that nine crews were in attendance with two high reach appliances and a command support unit. Flames and huge plumes of smoke were seen coming from the building. Locals were advised to close their windows and doors.

Fire in block of flats next to the Mid Yoken pub in Bughtlin Edinburgh

Fire in block of flats next to the Mid Yoken pub in Bughtlin Edinburgh

Fire in block of flats next to the Mid Yoken pub in Bughtlin Edinburgh