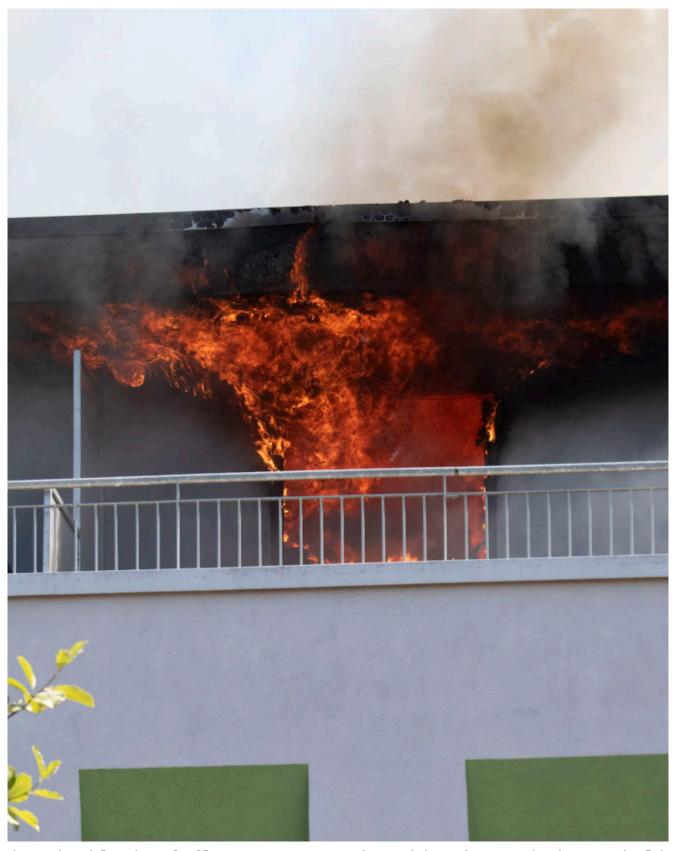

Fire in block of flats next to the Mid Yoken pub in Bughtlin Edinburgh

Fire in block of flats next to the Mid Yoken pub in Bughtlin Edinburgh

Fire in block of flats next to the Mid Yoken pub in Bughtlin Edinburgh

Fire in block of flats next to the Mid Yoken pub in Bughtlin Edinburgh

Fire in block of flats next to the Mid Yoken pub in Bughtlin Edinburgh