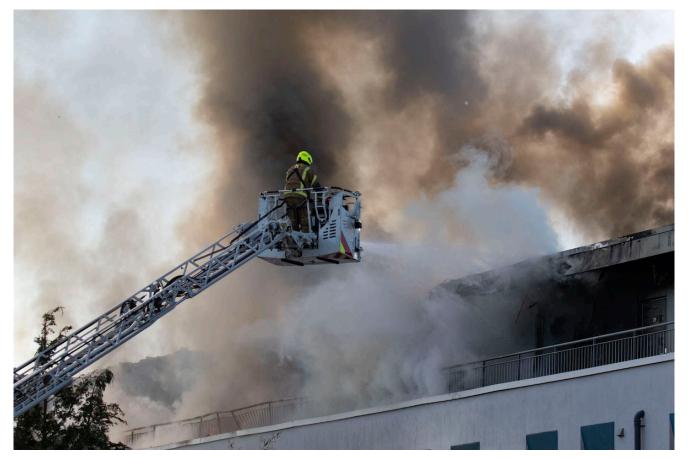

Fire in block of flats next to the Mid Yoken pub in Bughtlin Edinburgh

Fire in block of flats next to the Mid Yoken pub in Bughtlin Edinburgh

Fire in block of flats next to the Mid Yoken pub in Bughtlin Edinburgh