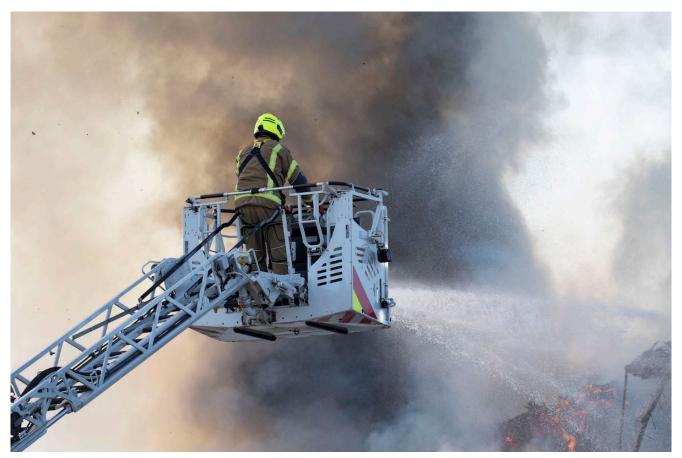

## Fire Service respond to East Craigs fire in flats

A major fire broke out in a block of flats at East Craigs on Wednesday afternoon leading to the local primary school being evacuated.

A fire took hold in a top floor flat in Craigievar House, Craigmount Brae at around 3pm. Scottish Fire and Rescue Service said that nine crews were in attendance with two high reach appliances and a command support unit. Flames and huge plumes of smoke were seen coming from the building. Locals were advised to close their windows and doors.

"Operations Control mobilised 10 fire appliances plus specialist resources to the city's Craigmount Brae, where firefighters are currently working to extinguish a fire within the building's roof space.