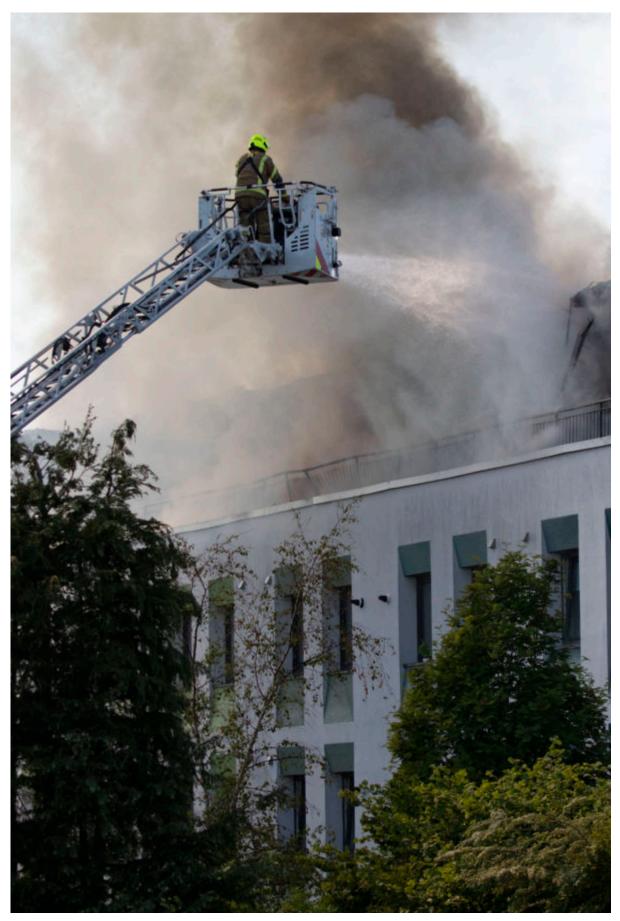

Fire in block of flats next to the Mid Yoken pub in Bughtlin Edinburgh

Fire in block of flats next to the Mid Yoken pub in Bughtlin Edinburgh