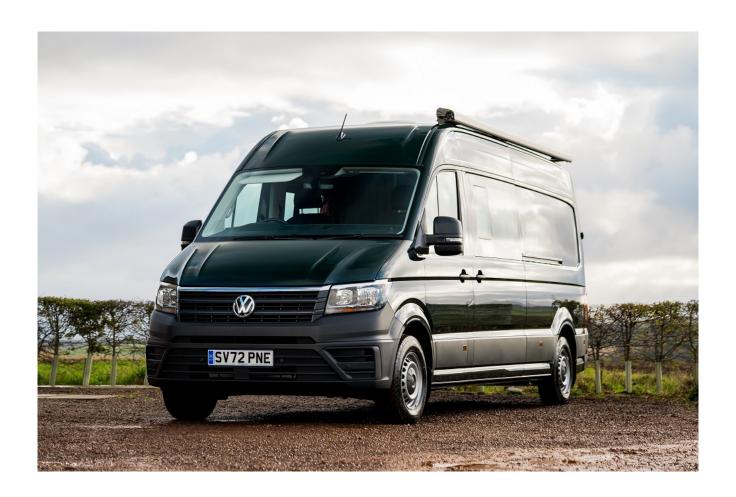

## Employee-owned campervan firm drives up success with latest conversion

A North Berwick campervan converter has revealed it will begin converting Volkswagen's biggest commercial vehicle.

The announcement will make Jerba Campervans the only VW Motorhome Qualified converter in Scotland of the global manufacturer's Crafter van.

Stretching between 6 to 7.4 metres, the van can accommodate a load volume of up to 18.4 cubic metres.

Jerba Campervans has already finished one Crafter van, and is currently working on its second for another customer.