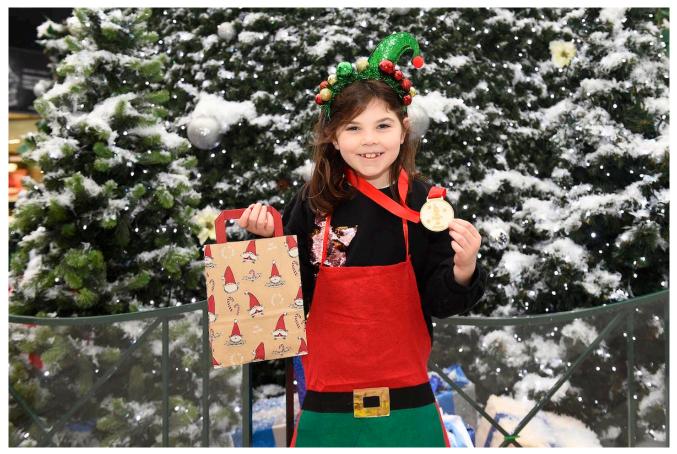

## Elf Toddle Walk at The Centre raises thousands for CHAS

Last weekend more than 150 little elves lined up to take part in the toddle walk at The Centre in Livingston, raising thousands for charity as they walked around the shopping mall.

Their route was a one-mile lap around The Centre after they had warmed up with a fitness instructor accompanied by dancing elves.

The event raised £5,000 for Children's Hospices Across Scotland (CHAS) which provides the country's only hospice service for children and young people with life shortening conditions.

CHAS has now been supporting patients and their families for more than 30 years, ensuring that the time spent together is full of happiness and fun.

Pic Greg Macvean The Centre, Livingston - Elf Toddle