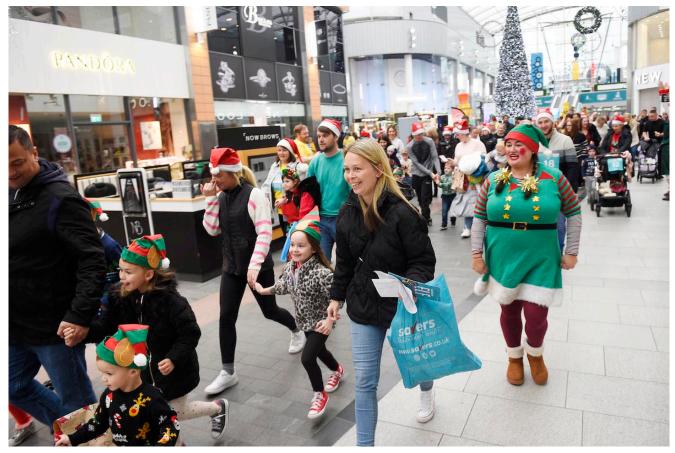

## Elf Toddle Walk at The Centre raises thousands for CHAS

Last weekend more than 150 little elves lined up to take part in the toddle walk at The Centre in Livingston, raising thousands for charity as they walked around the shopping mall.

Their route was a one-mile lap around The Centre after they had warmed up with a fitness instructor accompanied by dancing elves.

The event raised £5,000 for Children's Hospices Across Scotland (CHAS) which provides the country's only hospice service for children and young people with life shortening conditions.