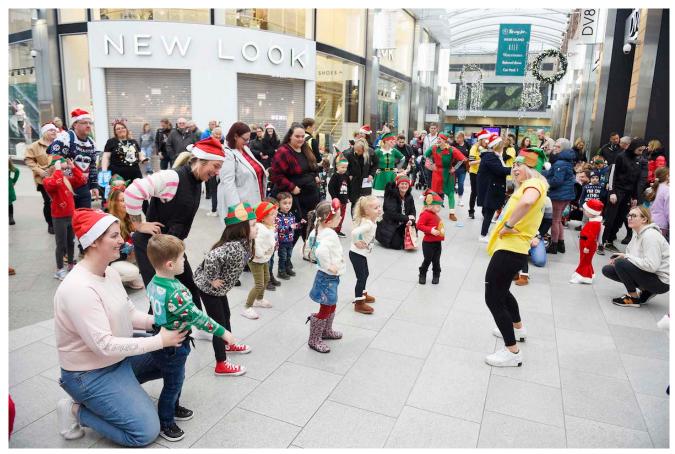

## Elf Toddle Walk at The Centre raises thousands for CHAS

Last weekend more than 150 little elves lined up to take part in the toddle walk at The Centre in Livingston, raising thousands for charity as they walked around the shopping mall.

Their route was a one-mile lap around The Centre after they had warmed up with a fitness instructor accompanied by dancing elves.

The event raised £5,000 for Children's Hospices Across Scotland (CHAS) which provides the country's only hospice service for children and young people with life shortening conditions.