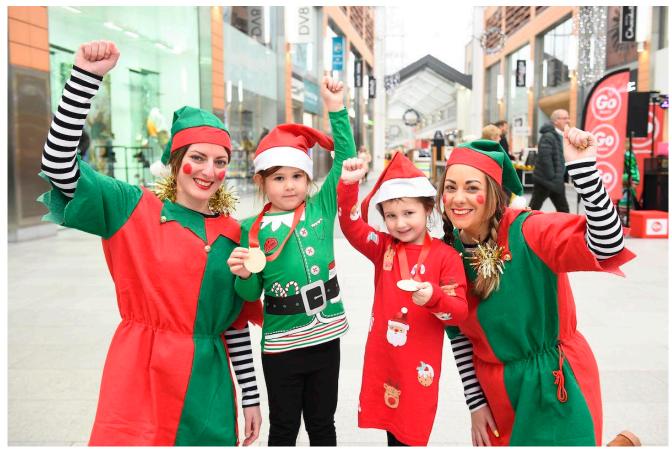

## Elf Toddle Walk at The Centre raises thousands for CHAS

Last weekend more than 150 little elves lined up to take part in the toddle walk at The Centre in Livingston, raising thousands for charity as they walked around the shopping mall.

Their route was a one-mile lap around The Centre after they had warmed up with a fitness instructor accompanied by dancing elves.

The event raised £5,000 for Children's Hospices Across Scotland (CHAS) which provides the country's only hospice service for children and young people with life shortening conditions.