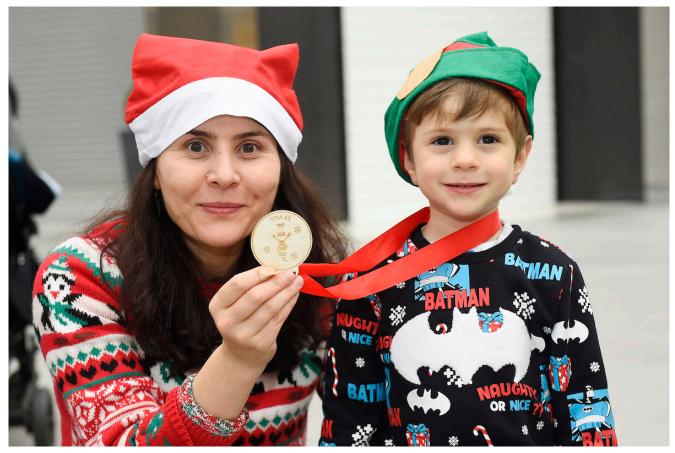

## Elf Toddle Walk at The Centre raises thousands for CHAS

Last weekend more than 150 little elves lined up to take part in the toddle walk at The Centre in Livingston, raising thousands for charity as they walked around the shopping mall.

Their route was a one-mile lap around The Centre after they had warmed up with a fitness instructor accompanied by dancing elves.

The event raised £5,000 for Children's Hospices Across Scotland (CHAS) which provides the country's only hospice service for children and young people with life shortening conditions.

CHAS has now been supporting patients and their families for more than 30 years, ensuring that the time spent together is full of happiness and fun.

Pic Greg Macvean The Centre, Livingston - Elf Toddle