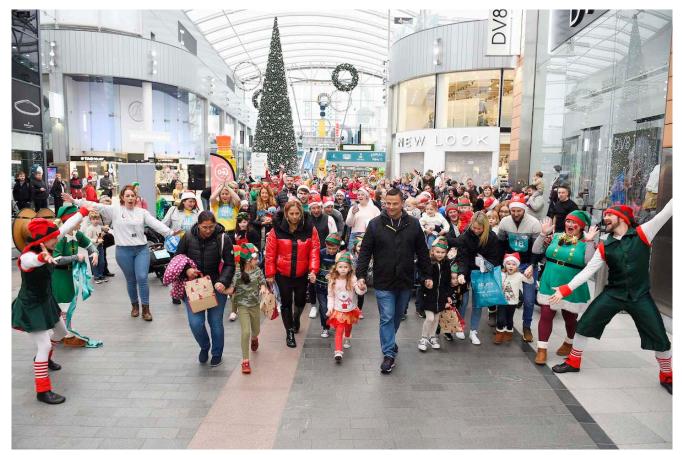

## Elf Toddle Walk at The Centre raises thousands for CHAS

Last weekend more than 150 little elves lined up to take part in the toddle walk at The Centre in Livingston, raising thousands for charity as they walked around the shopping mall.

Their route was a one-mile lap around The Centre after they had warmed up with a fitness instructor accompanied by dancing elves.

The event raised £5,000 for Children's Hospices Across Scotland (CHAS) which provides the country's only hospice service for children and young people with life shortening conditions.