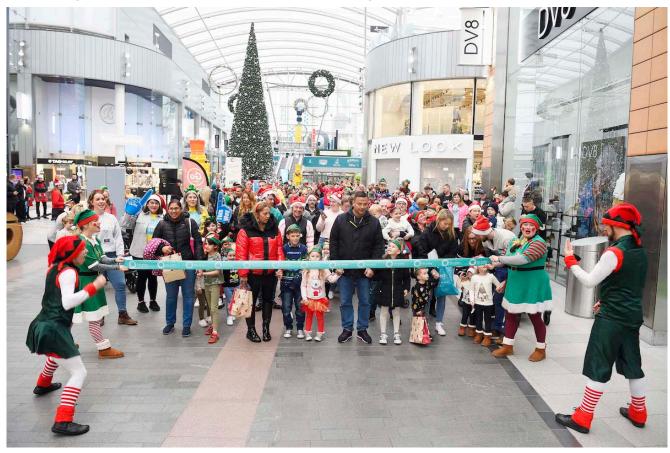

## Elf Toddle Walk at The Centre raises thousands for CHAS

Last weekend more than 150 little elves lined up to take part in the toddle walk at The Centre in Livingston, raising thousands for charity as they walked around the shopping mall.

Their route was a one-mile lap around The Centre after they had warmed up with a fitness instructor accompanied by dancing elves.

The event raised £5,000 for Children's Hospices Across Scotland (CHAS) which provides the country's only hospice service for children and young people with life shortening conditions.