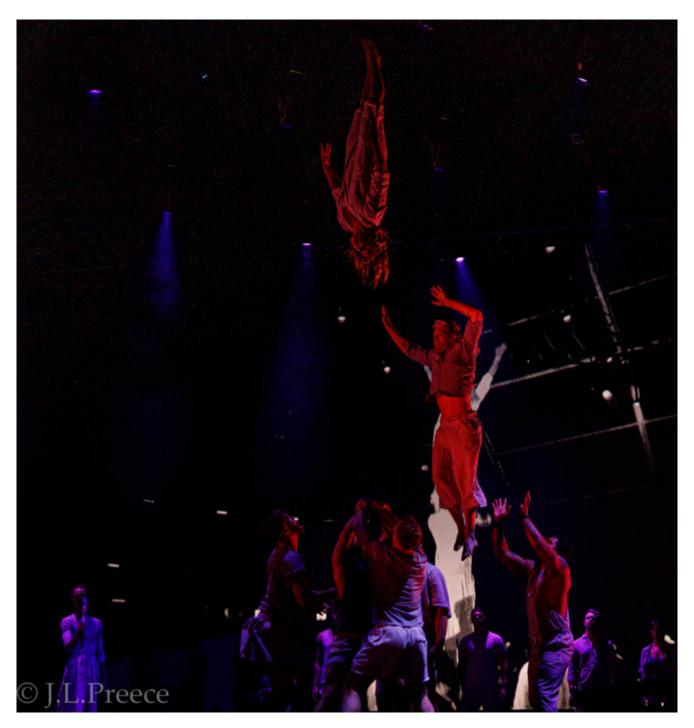

In MACRO, a 30-strong troupe teamed up with the NYCOS choir for a stunning performance. With music, projections, drums and a spectacular light display, MACRO presented a heart-in-mouth display of skill, daring and superhuman coordination.