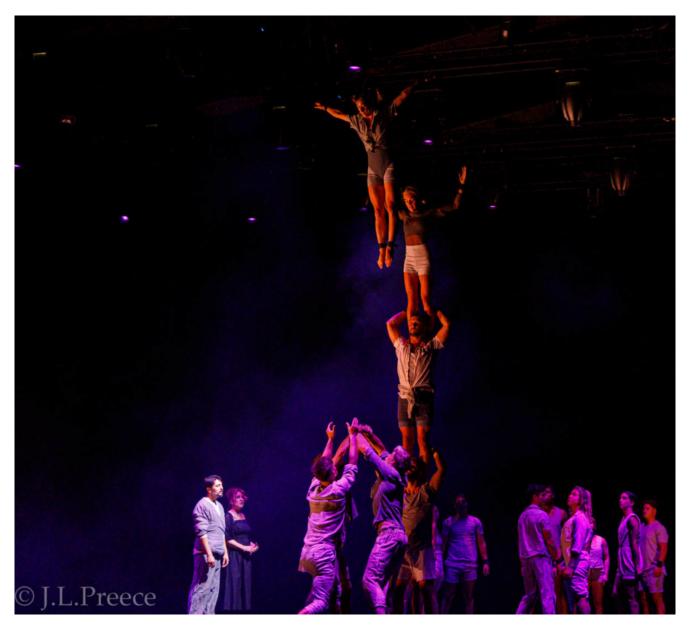

## Edinburgh International Festival — MACRO

The 75th Festival opened with a joyful celebration of Australian and Scottish culture in a fusion of circus, dance and music.

Hailing from Adelaide, Australia, award-winning contemporary circus powerhouse Gravity & Other Myths and critically acclaimed Australian First Nations dance-theatre sensations Djuki Mala opened the 2022 International Festival with a glorious, free opening night event.

In MACRO, a 30-strong troupe teamed up with the NYCOS choir for a stunning performance. With music, projections, drums and a spectacular light display, MACRO presented a heart-in-mouth display of skill, daring and superhuman coordination.