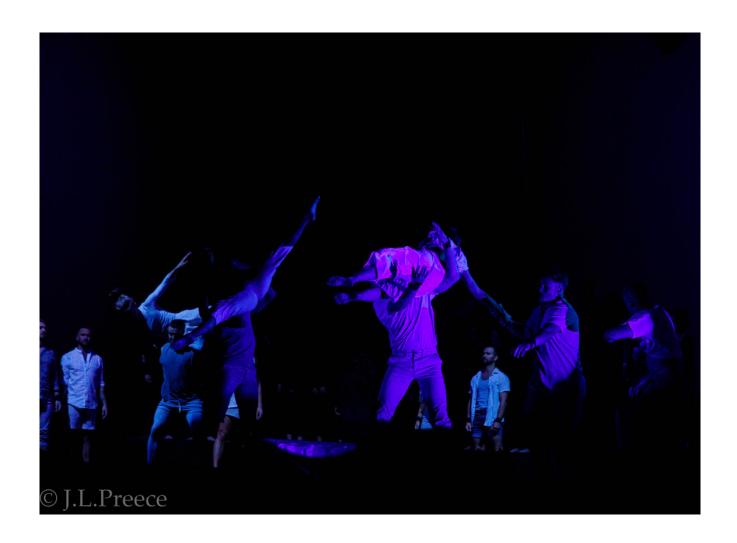

## Edinburgh International Festival — MACRO

The 75th Festival opened with a joyful celebration of Australian and Scottish culture in a fusion of circus, dance and music.

Hailing from Adelaide, Australia, award-winning contemporary circus powerhouse Gravity & Other Myths and critically acclaimed Australian First Nations dance-theatre sensations Djuki Mala opened the 2022 International Festival with a glorious, free opening night event.

In MACRO, a 30-strong troupe teamed up with the NYCOS choir for a stunning performance. With music, projections, drums and a spectacular light display, MACRO presented a heart-in-mouth display of skill, daring and superhuman coordination.