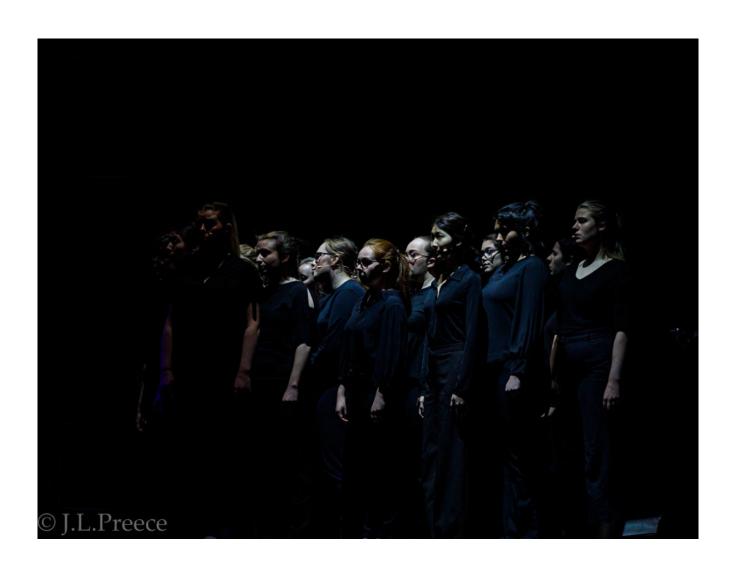

In MACRO, a 30-strong troupe teamed up with the NYCOS choir for a stunning performance. With music, projections, drums and a spectacular light display, MACRO presented a heart-in-mouth display of skill, daring and superhuman coordination.