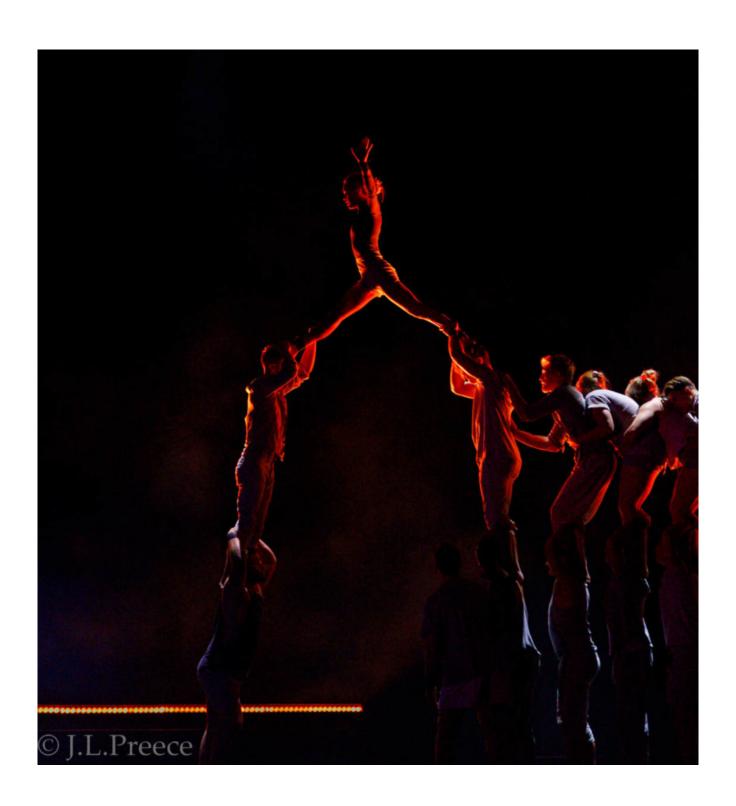

## Edinburgh International Festival — MACRO

The 75th Festival opened with a joyful celebration of Australian and Scottish culture in a fusion of circus, dance and music.

Hailing from Adelaide, Australia, award-winning contemporary circus powerhouse Gravity & Other Myths and critically acclaimed Australian First Nations dance-theatre sensations Djuki Mala opened the 2022 International Festival with a glorious, free opening night event.

In MACRO, a 30-strong troupe teamed up with the NYCOS choir for a stunning performance. With music, projections, drums and a spectacular light display, MACRO presented a heart-in-mouth display of skill, daring and superhuman coordination.