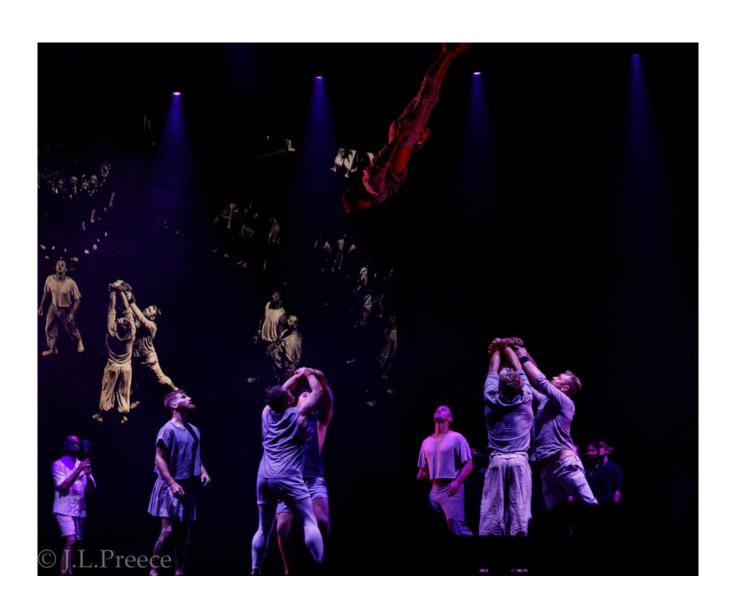

## Edinburgh International Festival — MACRO

The 75th Festival opened with a joyful celebration of Australian and Scottish culture in a fusion of circus, dance and music.

Hailing from Adelaide, Australia, award-winning contemporary circus powerhouse Gravity & Other Myths and critically acclaimed Australian First Nations dance-theatre sensations Djuki Mala opened the 2022 International Festival with a glorious, free opening night event.

In MACRO, a 30-strong troupe teamed up with the NYCOS choir for a stunning performance. With music, projections, drums and a spectacular light display, MACRO presented a heart-in-mouth display of skill, daring and superhuman coordination.

A co-production with Adelaide Festival, the show featured a cross-cultural musical collaboration between Djuki Mala, with their unique fusion of traditional dance, pop culture and storytelling, and five revered Celtic musicians including Aidan O'Rourke (fiddle), Kathleen MacInnes (vocals) and Brìghde Chaimbeul (pipes).