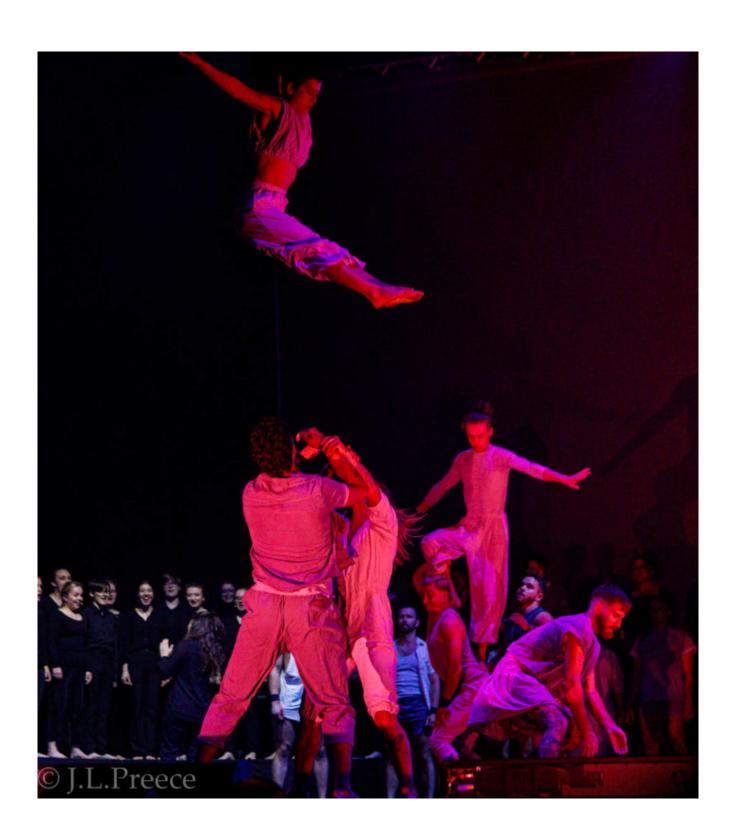

## Edinburgh International Festival — MACRO

The 75th Festival opened with a joyful celebration of Australian and Scottish culture in a fusion of circus, dance and music.

Hailing from Adelaide, Australia, award-winning contemporary circus powerhouse Gravity & Other Myths and critically acclaimed Australian First Nations dance-theatre sensations Djuki Mala opened the 2022 International Festival with a glorious, free opening night event.

In MACRO, a 30-strong troupe teamed up with the NYCOS choir for a stunning performance. With music, projections, drums and a spectacular light display, MACRO presented a heart-in-mouth display of skill, daring and superhuman coordination.