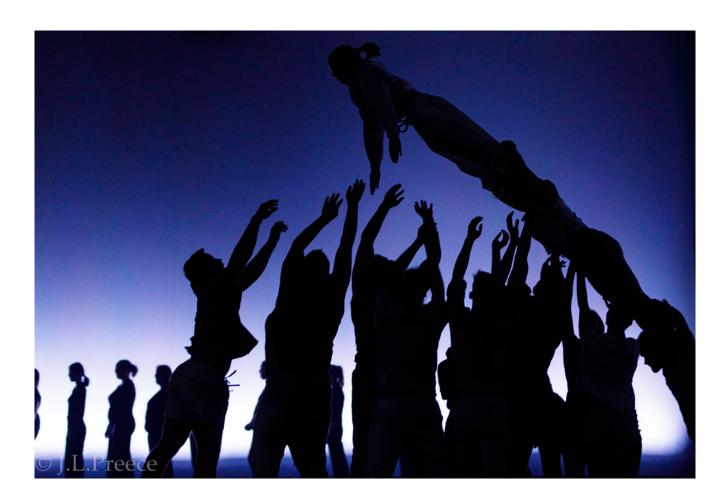

## Edinburgh International Festival — MACRO

The 75th Festival opened with a joyful celebration of Australian and Scottish culture in a fusion of circus, dance and music.

Hailing from Adelaide, Australia, award-winning contemporary circus powerhouse Gravity & Other Myths and critically acclaimed Australian First Nations dance-theatre sensations Djuki Mala opened the 2022 International Festival with a glorious, free opening night event.

In MACRO, a 30-strong troupe teamed up with the NYCOS choir for a stunning performance. With music, projections, drums and a spectacular light display, MACRO presented a heart-in-mouth display of skill, daring and superhuman coordination.