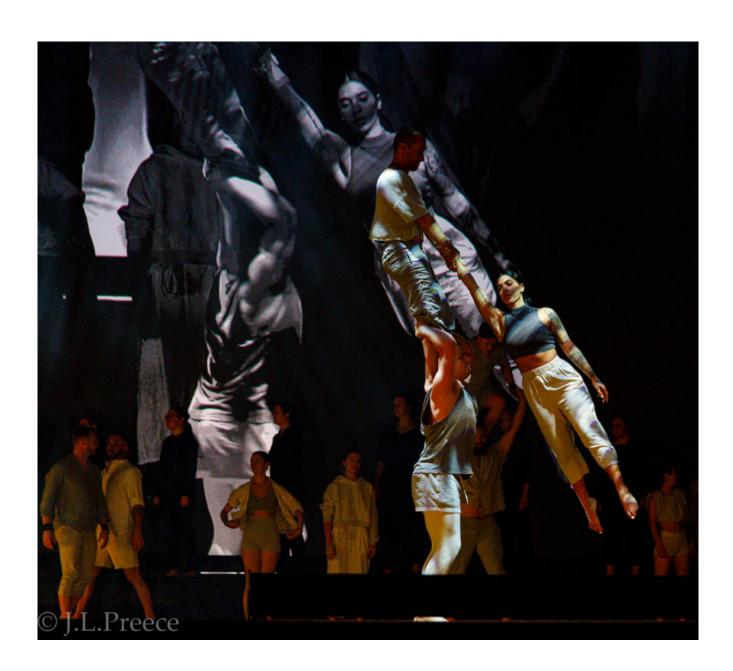

In MACRO, a 30-strong troupe teamed up with the NYCOS choir for a stunning performance. With music, projections, drums and a spectacular light display, MACRO presented a heart-in-mouth display of skill, daring and superhuman coordination.