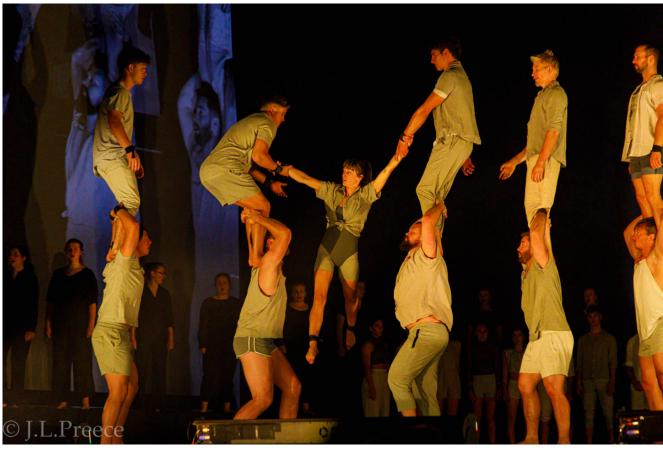

## Edinburgh International Festival — MACRO

The 75th Festival opened with a joyful celebration of Australian and Scottish culture in a fusion of circus, dance and music.

Hailing from Adelaide, Australia, award-winning contemporary circus powerhouse Gravity & Other Myths and critically acclaimed Australian First Nations dance-theatre sensations Djuki Mala opened the 2022 International Festival with a glorious, free opening night event.

In MACRO, a 30-strong troupe teamed up with the NYCOS choir for a stunning performance. With music, projections, drums and a spectacular light display, MACRO presented a heart-in-mouth display of skill, daring and superhuman coordination.