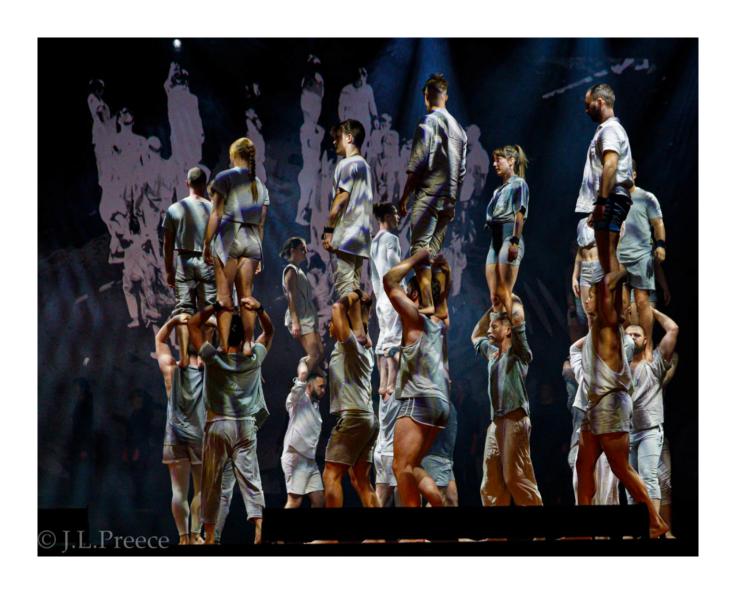

In MACRO, a 30-strong troupe teamed up with the NYCOS choir for a stunning performance. With music, projections, drums and a spectacular light display, MACRO presented a heart-in-mouth display of skill, daring and superhuman coordination.