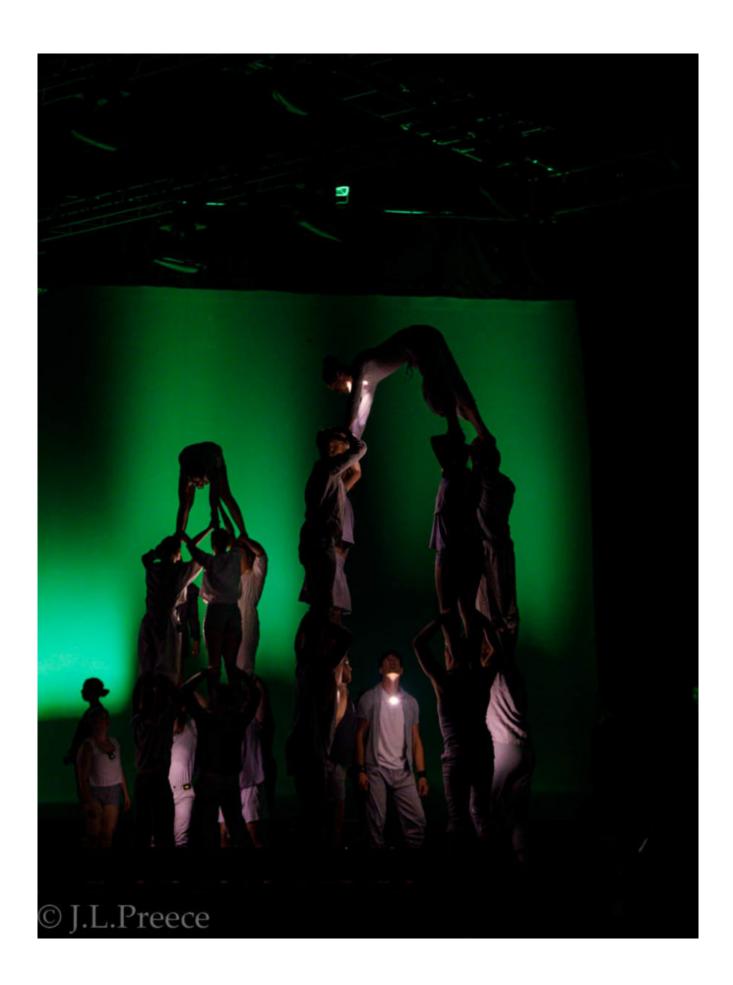

## Edinburgh International Festival — MACRO

The 75th Festival opened with a joyful celebration of Australian and Scottish culture in a fusion of circus, dance and music.

Hailing from Adelaide, Australia, award-winning contemporary circus powerhouse Gravity & Other Myths and critically acclaimed Australian First Nations dance-theatre sensations Djuki Mala opened the 2022 International Festival with a glorious, free opening night event.

In MACRO, a 30-strong troupe teamed up with the NYCOS choir for a stunning performance. With music, projections, drums and a spectacular light display, MACRO presented a heart-in-mouth display of skill, daring and superhuman coordination.