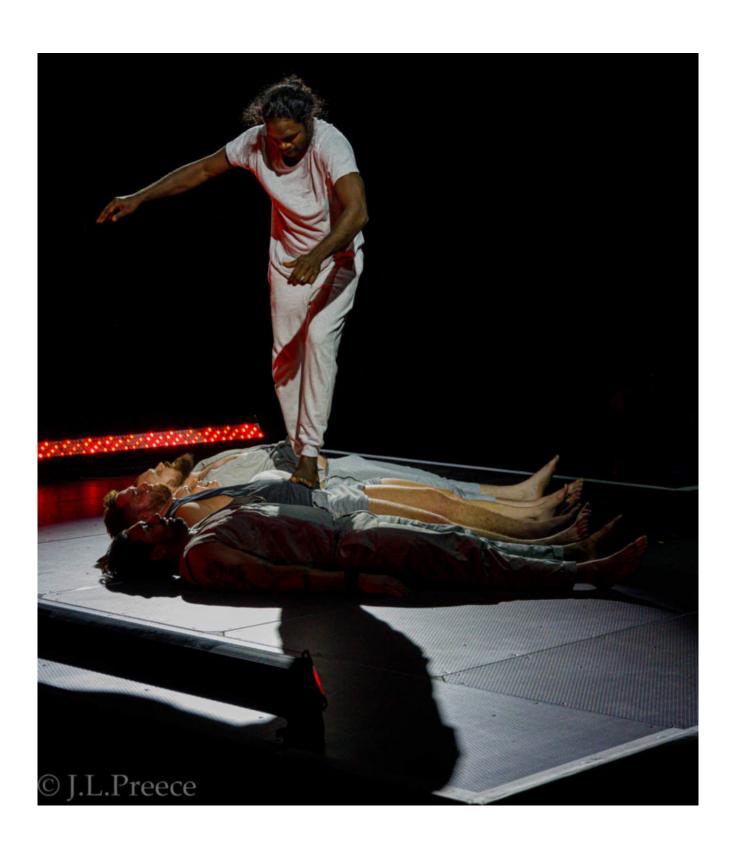

## Edinburgh International Festival — MACRO

The 75th Festival opened with a joyful celebration of Australian and Scottish culture in a fusion of circus, dance and music.

Hailing from Adelaide, Australia, award-winning contemporary circus powerhouse Gravity & Other Myths and critically acclaimed Australian First Nations dance-theatre sensations Djuki Mala opened the 2022 International Festival with a glorious, free opening night event.

In MACRO, a 30-strong troupe teamed up with the NYCOS choir for a stunning performance. With music, projections, drums and a spectacular light display, MACRO presented a heart-in-mouth display of skill, daring and superhuman coordination.