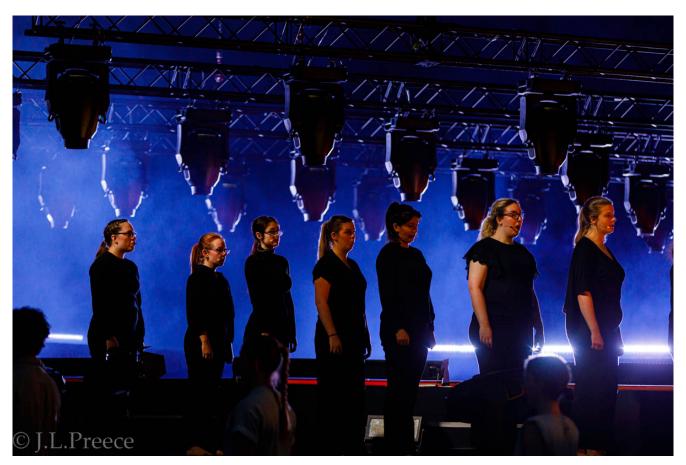

In MACRO, a 30-strong troupe teamed up with the NYCOS choir for a stunning performance. With music, projections, drums and a spectacular light display, MACRO presented a heart-in-mouth display of skill, daring and superhuman coordination.