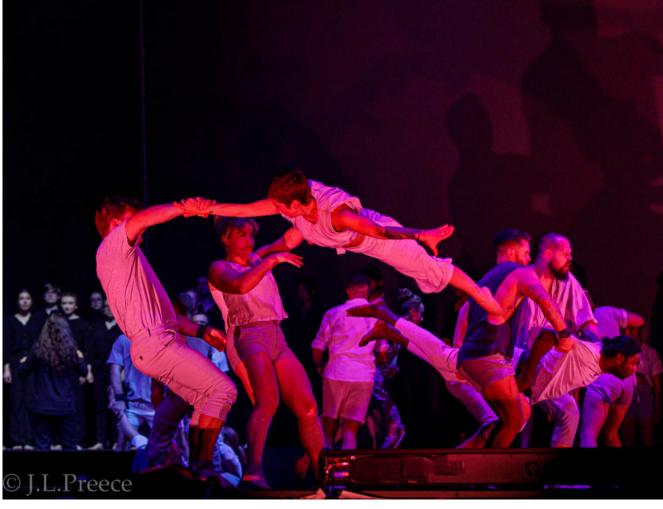

## Edinburgh International Festival — MACRO

The 75th Festival opened with a joyful celebration of Australian and Scottish culture in a fusion of circus, dance and music.

Hailing from Adelaide, Australia, award-winning contemporary circus powerhouse Gravity & Other Myths and critically acclaimed Australian First Nations dance-theatre sensations Djuki Mala opened the 2022 International Festival with a glorious, free opening night event.

In MACRO, a 30-strong troupe teamed up with the NYCOS choir for a stunning performance. With music, projections, drums and a spectacular light display, MACRO presented a heart-in-mouth display of skill, daring and superhuman coordination.