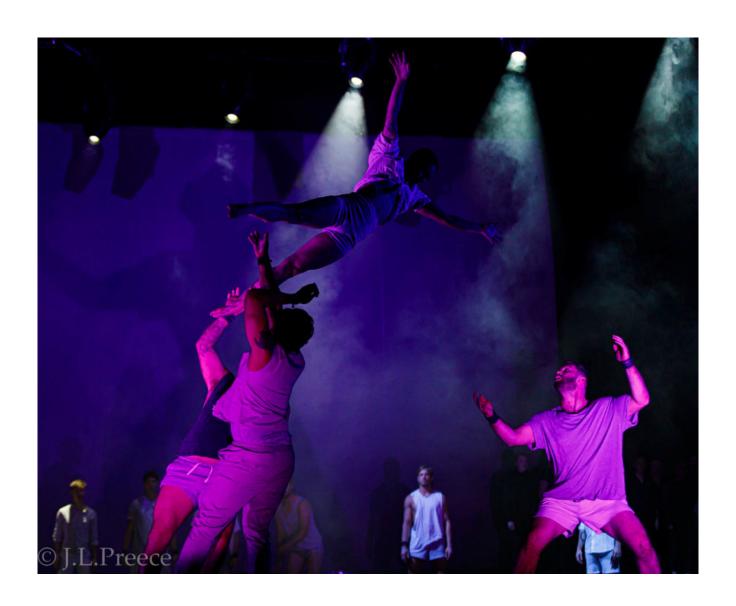

## Edinburgh International Festival — MACRO

The 75th Festival opened with a joyful celebration of Australian and Scottish culture in a fusion of circus, dance and music.

Hailing from Adelaide, Australia, award-winning contemporary circus powerhouse Gravity & Other Myths and critically acclaimed Australian First Nations dance-theatre sensations Djuki Mala opened the 2022 International Festival with a glorious, free opening night event.

In MACRO, a 30-strong troupe teamed up with the NYCOS choir for a stunning performance. With music, projections, drums and a spectacular light display, MACRO presented a heart-in-mouth display of skill, daring and superhuman coordination.