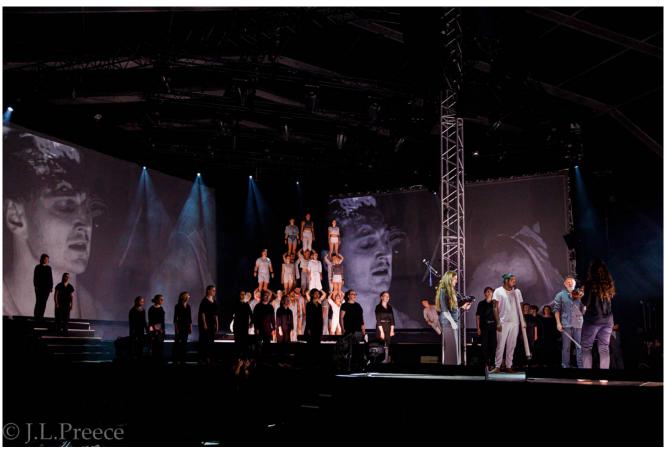

In MACRO, a 30-strong troupe teamed up with the NYCOS choir for a stunning performance. With music, projections, drums and a spectacular light display, MACRO presented a heart-in-mouth display of skill, daring and superhuman coordination.