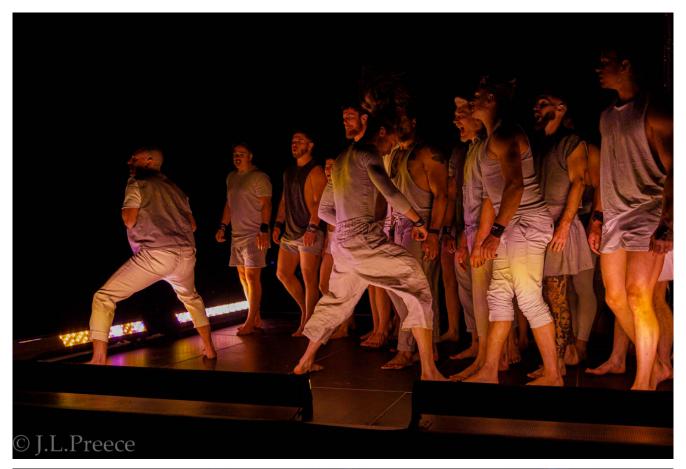

## Edinburgh International Festival — MACRO

The 75th Festival opened with a joyful celebration of Australian and Scottish culture in a fusion of circus, dance and music.

Hailing from Adelaide, Australia, award-winning contemporary circus powerhouse Gravity & Other Myths and critically acclaimed Australian First Nations dance-theatre sensations Djuki Mala opened the 2022 International Festival with a glorious, free opening night event.

In MACRO, a 30-strong troupe teamed up with the NYCOS choir for a stunning performance. With music, projections, drums and a spectacular light display, MACRO presented a heart-in-mouth display of skill, daring and superhuman coordination.