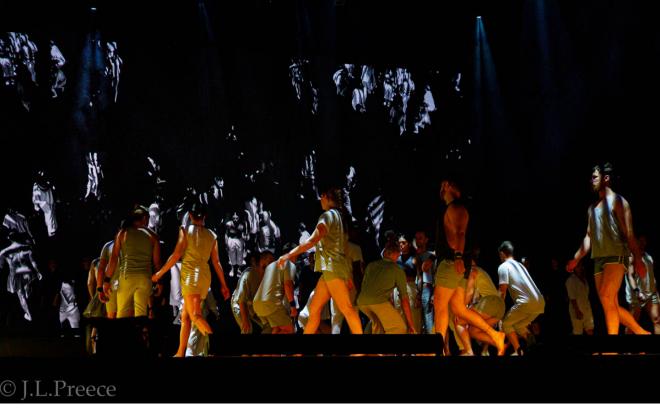

In MACRO, a 30-strong troupe teamed up with the NYCOS choir for a stunning performance. With music, projections, drums and a spectacular light display, MACRO presented a heart-in-mouth display of skill, daring and superhuman coordination.