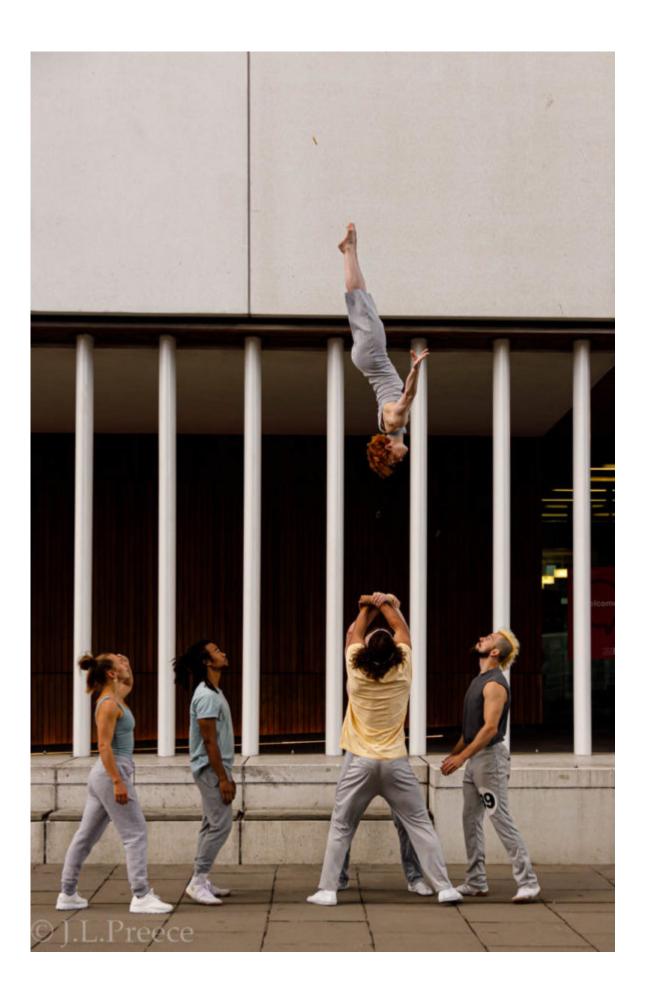

## Assembly Festival — KIN — Barely Methodical Troupe

Barely Methodical Troupe brings you their five-star hit about group dynamics and camaraderie. Their physical prowess is deftly deployed, as tumbling, flying and catching become challenges and opportunities for individual bids for recognition.

KIN was an instant hit with audiences and critics, playing sell-out shows at the Roundhouse and London International Mime Festival 2022. BMT is at the forefront of a new kind of physical performance, creating highly entertaining shows that mix the show-stopping acrobatics of circus with the emotional punch of theatre.