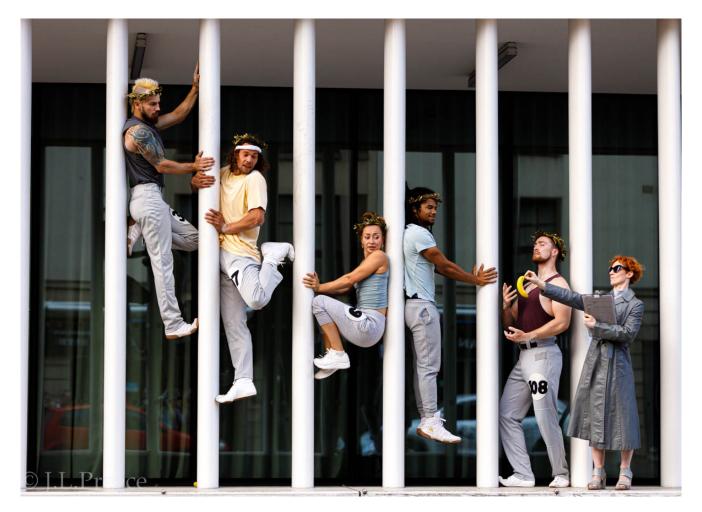

## Assembly Festival — KIN — Barely Methodical Troupe

Barely Methodical Troupe brings you their five-star hit about group dynamics and camaraderie. Their physical prowess is deftly deployed, as tumbling, flying and catching become challenges and opportunities for individual bids for recognition.

KIN was an instant hit with audiences and critics, playing sell-out shows at the Roundhouse and London International Mime Festival 2022. BMT is at the forefront of a new kind of physical performance, creating highly entertaining shows that mix the show-stopping acrobatics of circus with the emotional punch of theatre.