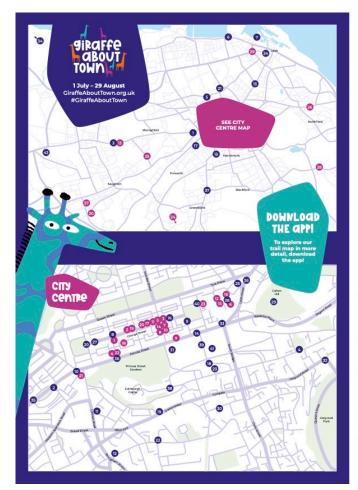

The purpose of the giraffe trail is to raise funds for the Royal Zoological Society of Scotland (RZSS) the charity which runs Edinburgh Zoo and undertakes conservation work around the world.

There is a map for the trail allowing you to spot all of the creatures which you can download <u>here</u>. There is also an app on either the App Store or Google Play (search for Giraffe About Town) costs 89p and the proceeds go to RZSS.

## THE TALL HERD

-ruse user AcCattery La Johns Hop Market Statut September Lothian Artitle Danielle Callighen La Satute Sharof Mick Place September Lothian Artitle Danielle Callighen La Satute Sharof Mick Place September Statute Charge September Statute Lans Robert Lassiese Elsonungh Zoo Artitle Linn Golder Lassiese Robert Statute September Mick Artitle Linn Köber Hom Statute Lans Robert September Mick Artitle Winnischer Lassiese Robert September Hom Statute September Statute September Statute September Statute September Statute September Statute September Hom Statute September Hom Statute September Statute Statute September Hom Statute September Statute Statute September Statute Statute September Statute September Statute September Statute Statute September Statut

THE WEE HERD

A Taste of our Local Comm list: Murrayburn Primary Sch cation: Victor Hugo, Castle S

George St

School sculptures are spo by Essential Edinburgh Section Tolleross 3. Cerry MacTran penser: Ubbr East Witt: Sandra Rassell Witt: Sandra Rassell 4. CitcA BAFFE benear: ClayFiles benear: ClayFiles benear: ClayFiles 4. CitcA BAFFE benear: S. Lay Barly ke Cream penser: S. Lay Barly ke Cream penser: S. Lay Barly ke Cream benear: Sandra Barly be