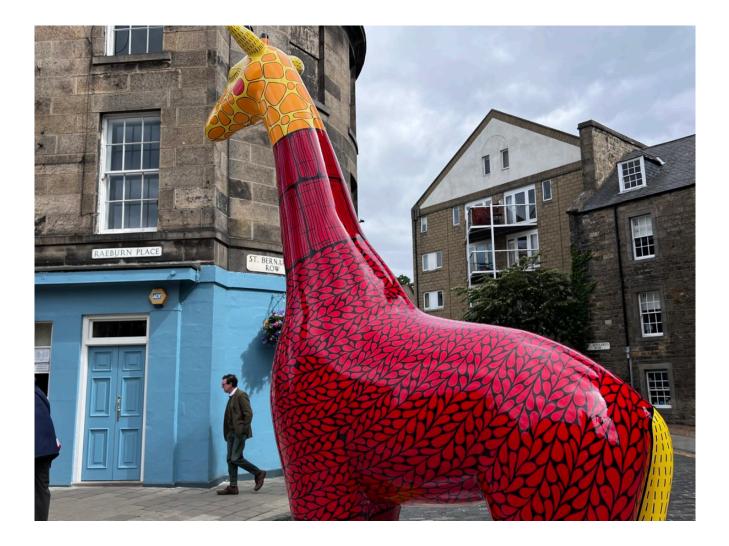

## It's time to hunt for giraffes all over Edinburgh

The promised giraffe sculpture trail has now begun on the city's streets as the eight-feet tall sculptures, all individually designed, have been let loose.

Staff from the zoo put all the animal sculptures in their individually allocated spots during the night last week and you can now see them all over the city until 29 August. At that point the giraffes will herd together at the zoo for a final farewell weekend in September.