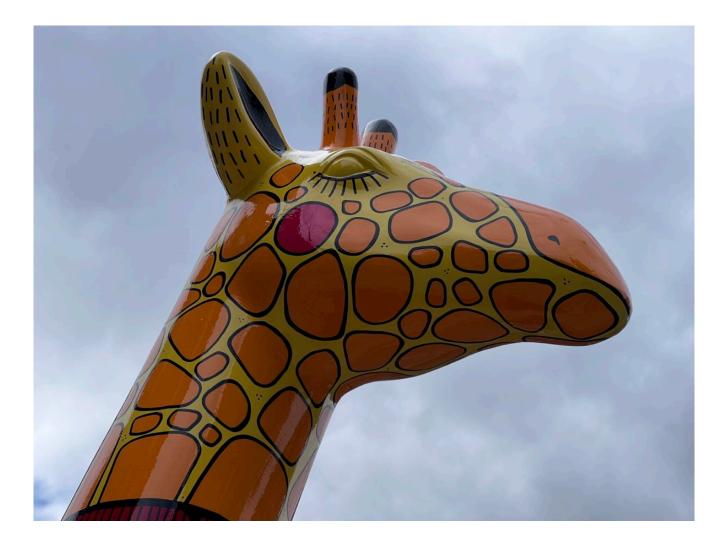

## It's time to hunt for giraffes all over Edinburgh

The promised giraffe sculpture trail has now begun on the city's streets as the eight-feet tall sculptures, all individually designed, have been let loose.

Staff from the zoo put all the animal sculptures in their individually allocated spots during the night last week and you can now see them all over the city until 29 August. At that point the giraffes will herd together at the zoo for a final farewell weekend in September.