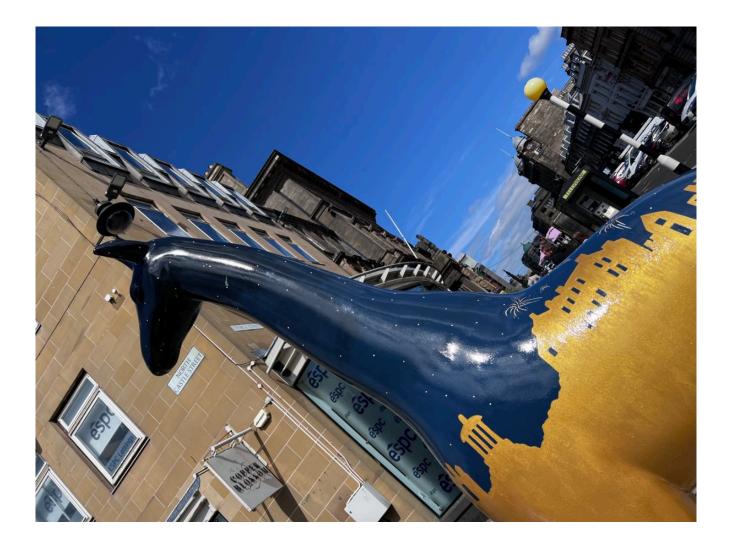

## It's time to hunt for giraffes all over Edinburgh

The promised giraffe sculpture trail has now begun on the city's streets as the eight-feet tall sculptures, all individually designed, have been let loose.

Staff from the zoo put all the animal sculptures in their individually allocated spots during the night last week and you can now see them all over the city until 29 August. At that point the giraffes will herd together at the zoo for a final farewell weekend in September.

The purpose of the giraffe trail is to raise funds for the Royal Zoological Society of Scotland (RZSS) the charity which runs Edinburgh Zoo and undertakes conservation work around the world.

There is a map for the trail allowing you to spot all of the creatures which you can download <u>here</u>. There is also an app on either the App Store or Google Play (search for Giraffe About Town) costs 89p and the proceeds go to RZSS.