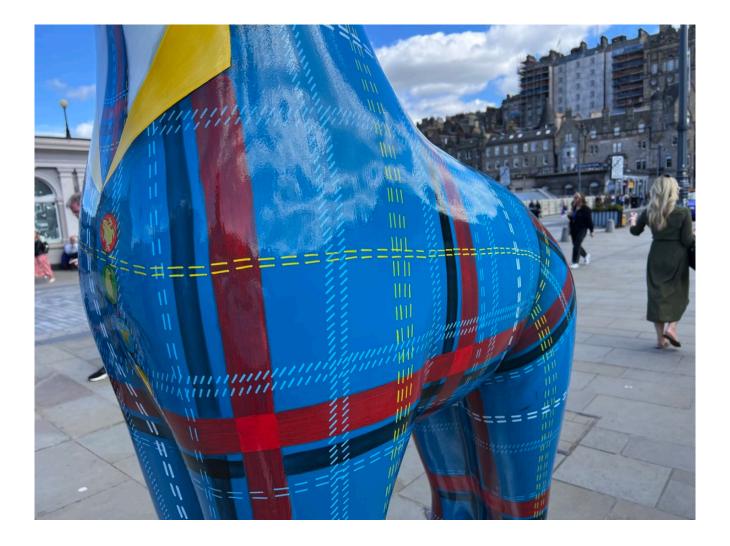

## It's time to hunt for giraffes all over Edinburgh

The promised giraffe sculpture trail has now begun on the city's streets as the eight-feet tall sculptures, all individually designed, have been let loose.

Staff from the zoo put all the animal sculptures in their individually allocated spots during the night last week and you can now see them all over the city until 29 August. At that point the giraffes will herd together at the zoo for a final farewell weekend in September.

The purpose of the giraffe trail is to raise funds for the Royal Zoological Society of Scotland (RZSS) the charity which runs Edinburgh Zoo and undertakes conservation work around the world.

There is a map for the trail allowing you to spot all of the creatures which you can download <u>here</u>. There is also an app on either the App Store or Google Play (search for Giraffe About Town) costs 89p and the proceeds go to RZSS.