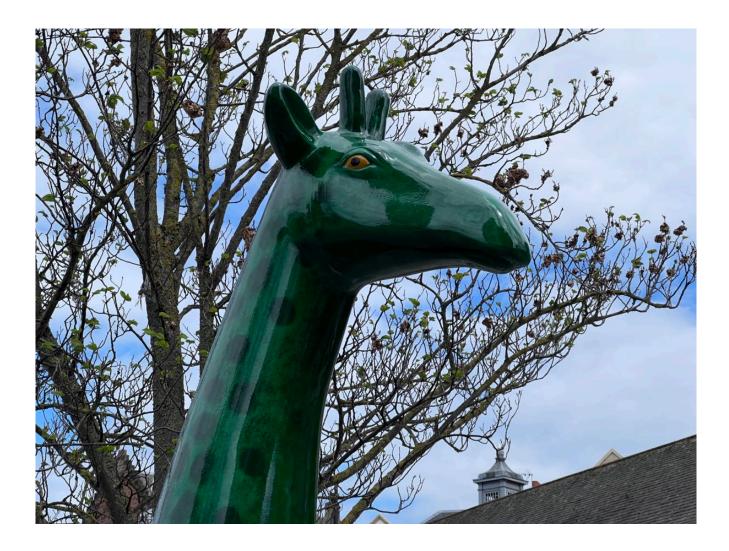

## It's time to hunt for giraffes all over Edinburgh

The promised giraffe sculpture trail has now begun on the city's streets as the eight-feet tall sculptures, all individually designed, have been let loose.

Staff from the zoo put all the animal sculptures in their individually allocated spots during the night last week and you can now see them all over the city until 29 August. At that point the giraffes will herd together at the zoo for a final farewell weekend in September.