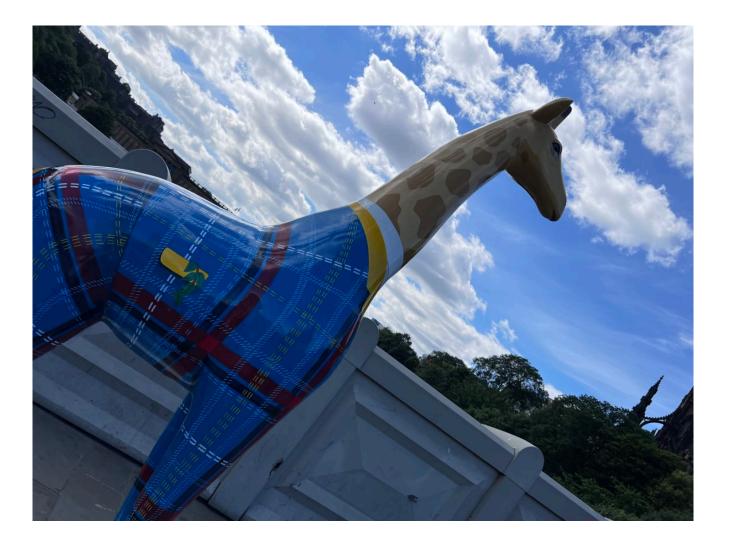

## It's time to hunt for giraffes all over Edinburgh

The promised giraffe sculpture trail has now begun on the city's streets as the eight-feet tall sculptures, all individually designed, have been let loose.

Staff from the zoo put all the animal sculptures in their individually allocated spots during the night last week and you can now see them all over the city until 29 August. At that point the giraffes will herd together at the zoo for a final farewell weekend in September.

The purpose of the giraffe trail is to raise funds for the Royal Zoological Society of Scotland (RZSS) the charity which runs Edinburgh Zoo and undertakes conservation work around the world.

There is a map for the trail allowing you to spot all of the creatures which you can download <u>here</u>. There is also an app on either the App Store or Google Play (search for Giraffe About Town) costs 89p and the proceeds go to RZSS.