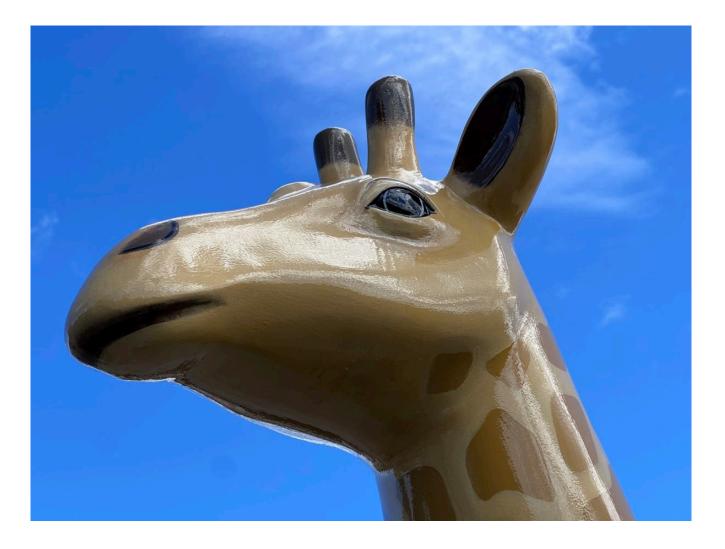

## It's time to hunt for giraffes all over Edinburgh

The promised giraffe sculpture trail has now begun on the city's streets as the eight-feet tall sculptures, all individually designed, have been let loose.

Staff from the zoo put all the animal sculptures in their individually allocated spots during the night last week and you can now see them all over the city until 29 August. At that point the giraffes will herd together at the zoo for a final farewell weekend in September.

The purpose of the giraffe trail is to raise funds for the Royal Zoological Society of Scotland (RZSS) the charity which runs Edinburgh Zoo and undertakes conservation work around the world.

There is a map for the trail allowing you to spot all of the creatures which you can download <u>here</u>. There is also an app on either the App Store or Google Play (search for Giraffe About Town) costs 89p and the proceeds go to RZSS.