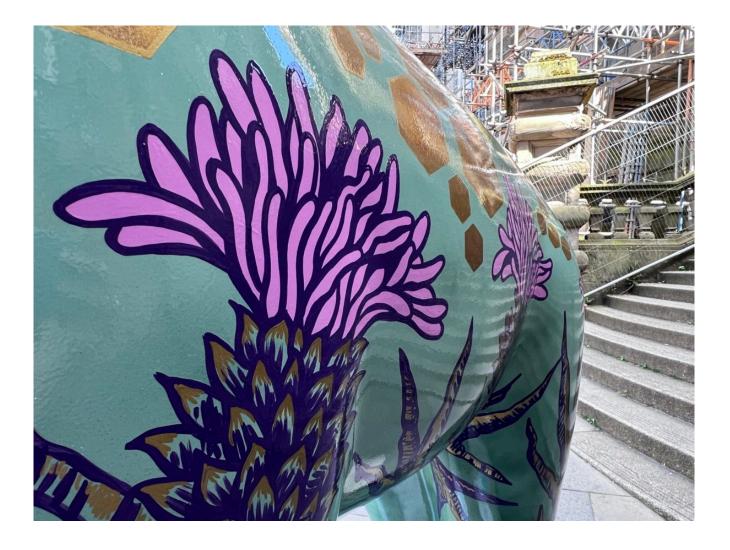

## It's time to hunt for giraffes all over Edinburgh

The promised giraffe sculpture trail has now begun on the city's streets as the eight-feet tall sculptures, all individually designed, have been let loose.

Staff from the zoo put all the animal sculptures in their individually allocated spots during the night last week and you can now see them all over the city until 29 August. At that point the giraffes will herd together at the zoo for a final farewell weekend in September.