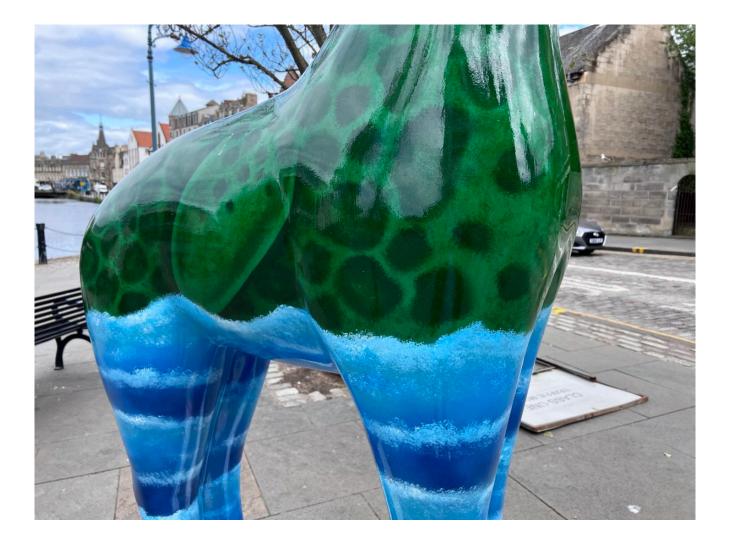

## It's time to hunt for giraffes all over Edinburgh

The promised giraffe sculpture trail has now begun on the city's streets as the eight-feet tall sculptures, all individually designed, have been let loose.

Staff from the zoo put all the animal sculptures in their individually allocated spots during the night last week and you can now see them all over the city until 29 August. At that point the giraffes will herd together at the zoo for a final farewell weekend in September.