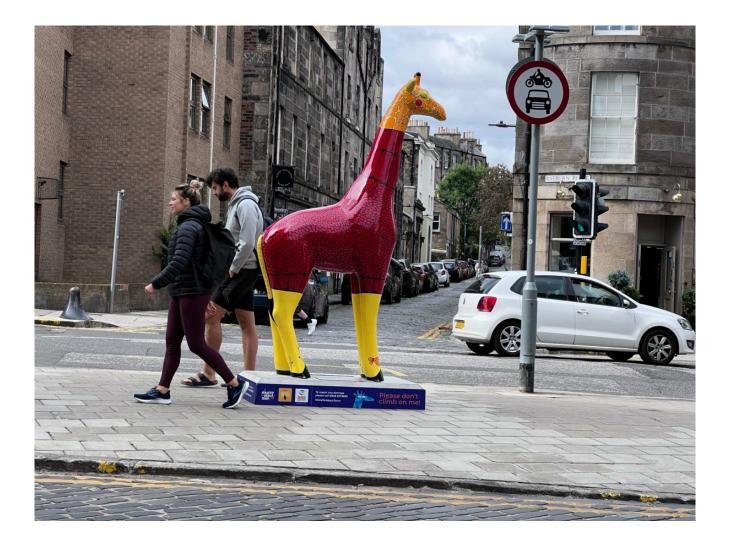

## It's time to hunt for giraffes all over Edinburgh

The promised giraffe sculpture trail has now begun on the city's streets as the eight-feet tall sculptures, all individually designed, have been let loose.

Staff from the zoo put all the animal sculptures in their individually allocated spots during the night last week and you can now see them all over the city until 29 August. At that point the giraffes will herd together at the zoo for a final farewell weekend in September.

The purpose of the giraffe trail is to raise funds for the Royal Zoological Society of Scotland (RZSS) the charity which runs Edinburgh Zoo and undertakes conservation work around the world.

There is a map for the trail allowing you to spot all of the creatures which you can download <u>here</u>. There is also an app on either the App Store or Google Play (search for Giraffe About Town) costs 89p and the proceeds go to RZSS.