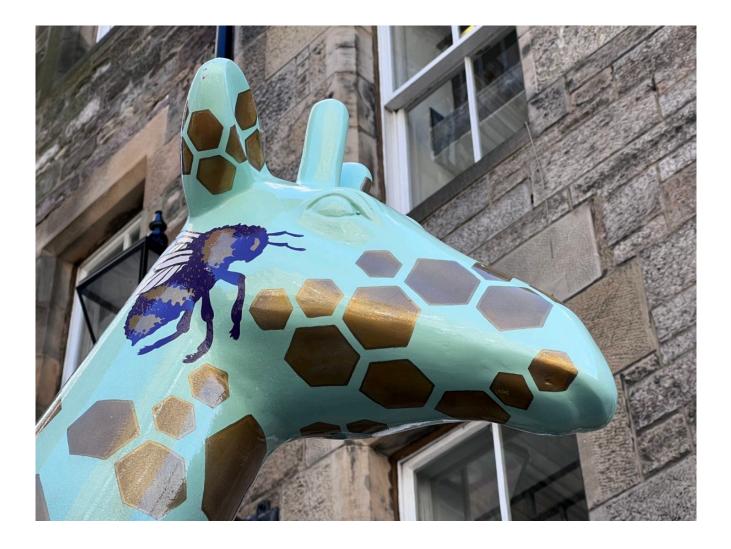

## It's time to hunt for giraffes all over Edinburgh

The promised giraffe sculpture trail has now begun on the city's streets as the eight-feet tall sculptures, all individually designed, have been let loose.

Staff from the zoo put all the animal sculptures in their individually allocated spots during the night last week and you can now see them all over the city until 29 August. At that point the giraffes will herd together at the zoo for a final farewell weekend in September.