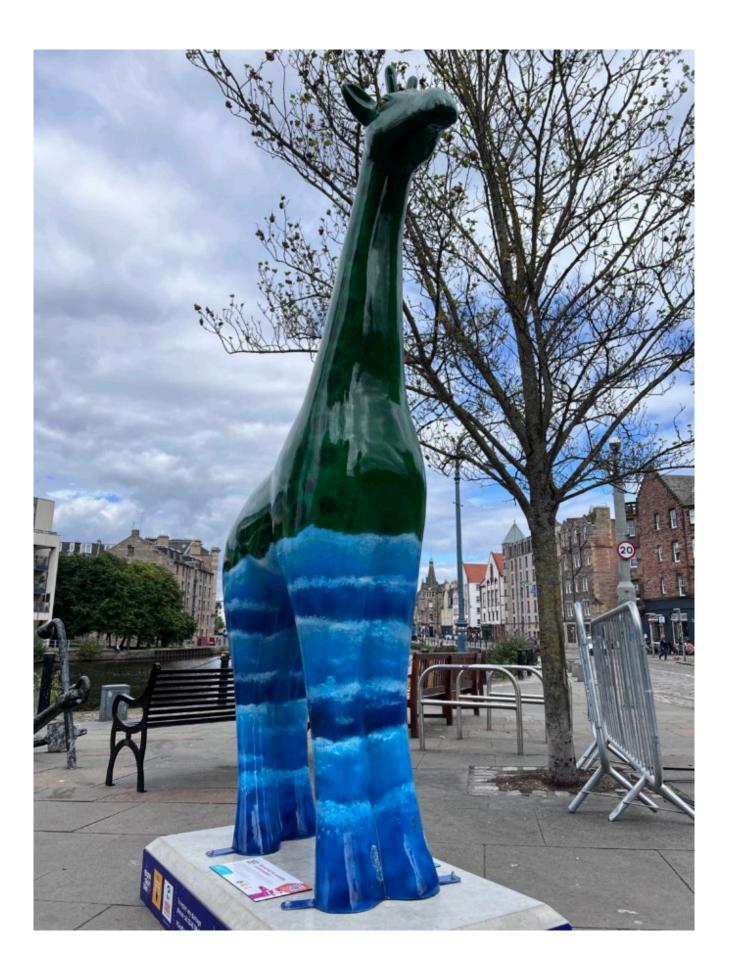

## It's time to hunt for giraffes all over Edinburgh

The promised giraffe sculpture trail has now begun on the city's streets as the eight-feet tall sculptures, all individually designed, have been let loose.

Staff from the zoo put all the animal sculptures in their individually allocated spots during the night last week and you can now see them all over the city until 29 August. At that point the giraffes will herd together at the zoo for a final farewell weekend in September.