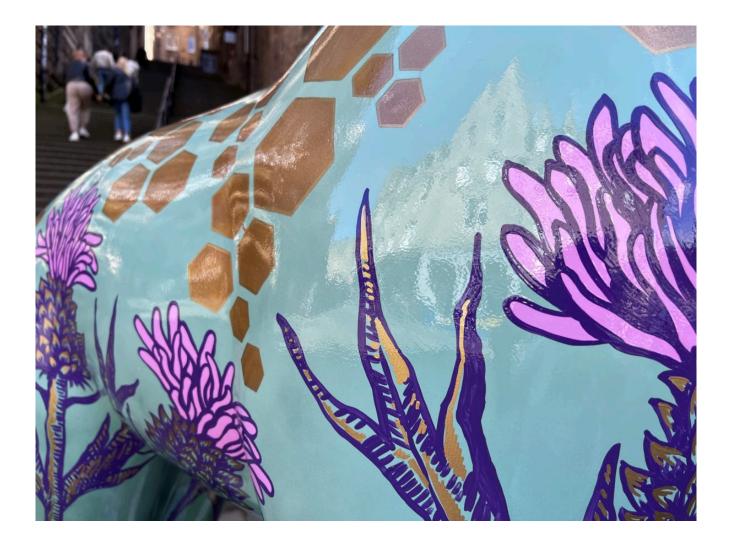

## It's time to hunt for giraffes all over Edinburgh

The promised giraffe sculpture trail has now begun on the city's streets as the eight-feet tall sculptures, all individually designed, have been let loose.

Staff from the zoo put all the animal sculptures in their individually allocated spots during the night last week and you can now see them all over the city until 29 August. At that point the giraffes will herd together at the zoo for a final farewell weekend in September.