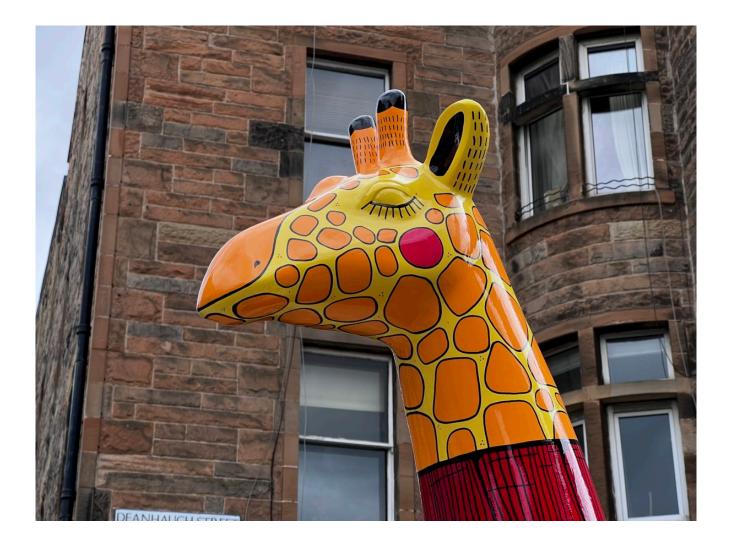

## It's time to hunt for giraffes all over Edinburgh

The promised giraffe sculpture trail has now begun on the city's streets as the eight-feet tall sculptures, all individually designed, have been let loose.

Staff from the zoo put all the animal sculptures in their individually allocated spots during the night last week and you can now see them all over the city until 29 August. At that point the giraffes will herd together at the zoo for a final farewell weekend in September.