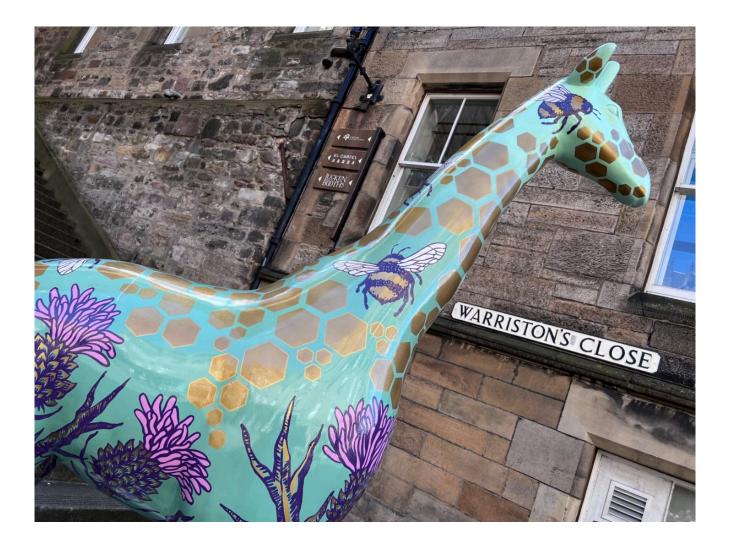

## It's time to hunt for giraffes all over Edinburgh

The promised giraffe sculpture trail has now begun on the city's streets as the eight-feet tall sculptures, all individually designed, have been let loose.

Staff from the zoo put all the animal sculptures in their individually allocated spots during the night last week and you can now see them all over the city until 29 August. At that point the giraffes will herd together at the zoo for a final farewell weekend in September.