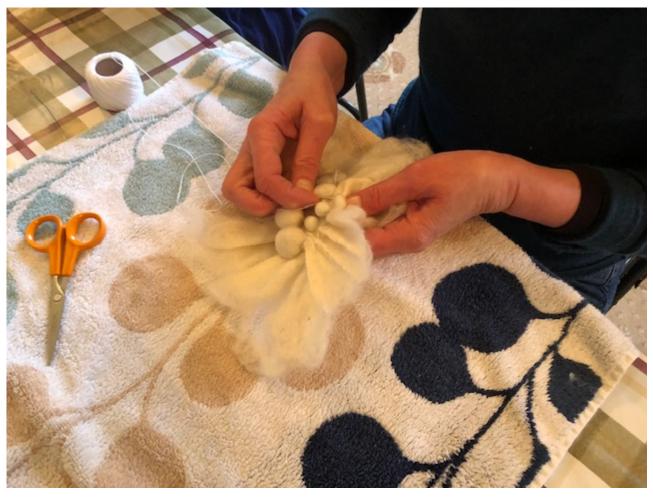

## At the Art and Craft Collective on Wednesday the featured artist will be Susan Thomson of The Wee Studio.

Between 6.30 and 8pm one of the gallery's longest established Collectivists, felt artist Susan Thomson will be in Art & Craft showing everyone how she lays out and prepares a felted painting.