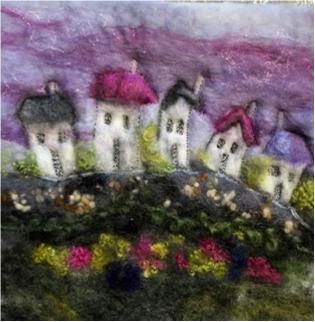

## At the Art and Craft Collective on Wednesday the featured artist will be Susan Thomson of The Wee Studio.

Between 6.30 and 8pm one of the gallery's longest established Collectivists, felt artist Susan Thomson will be in Art & Craft showing everyone how she lays out and prepares a felted painting.