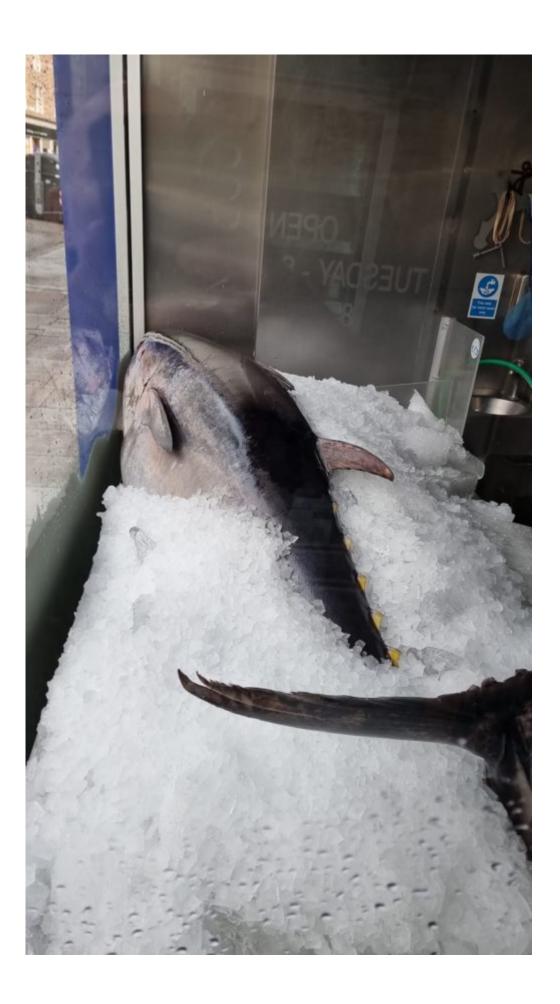

## Eddie's Seafood Market lands a monster catch

Eddie's Seafood Market has landed a massive 150kg Bluefin Tuna which was farmed in Spanish coastal waters.

Eddie's owner, Campbell Mickel, will put on his chef's hat to offer some advice to customers on how best to cook the fish.