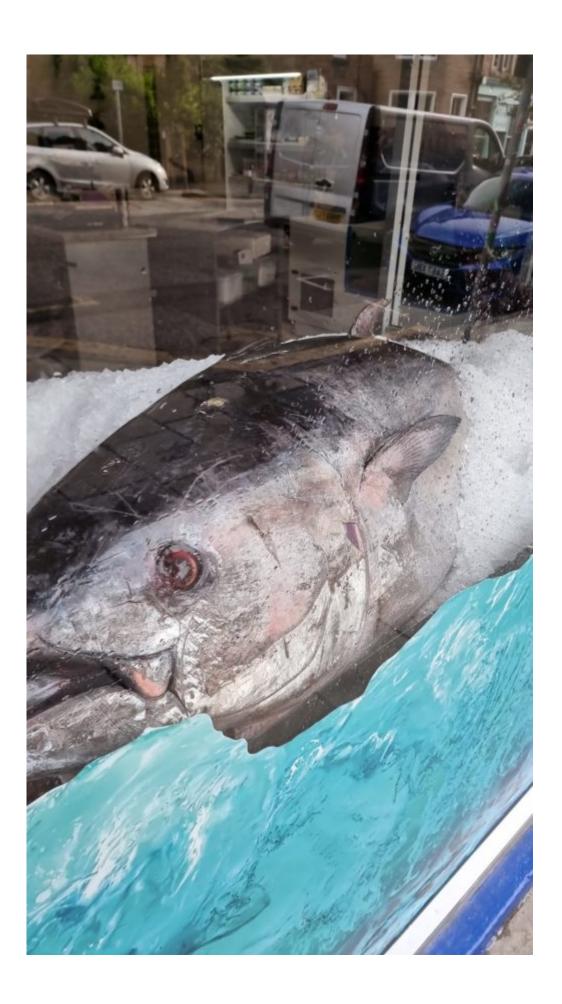

## Eddie's Seafood Market lands a monster catch

Eddie's Seafood Market has landed a massive 150kg Bluefin Tuna which was farmed in Spanish coastal waters.

Eddie's owner, Campbell Mickel, will put on his chef's hat to offer some advice to customers on how best to cook the fish.

He said: "Bluefin Tuna has a luxurious, delicious fatty meat. It has a juicy, delectable flavour from its incredible marbling quality. It is prized by sashimi chefs and high-end restaurants the world over."