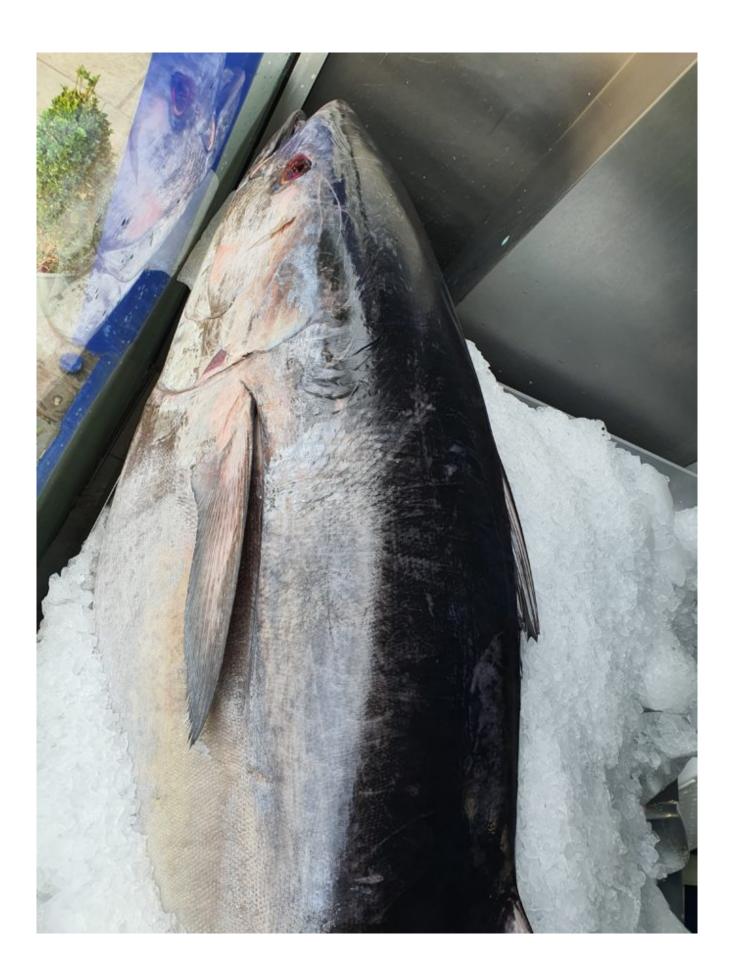

## Eddie's Seafood Market lands a monster catch

Eddie's Seafood Market has landed a massive 150kg Bluefin Tuna which was farmed in Spanish coastal waters.

Eddie's owner, Campbell Mickel, will put on his chef's hat to offer some advice to customers on how best to cook the fish.

He said: "Bluefin Tuna has a luxurious, delicious fatty meat. It has a juicy, delectable flavour from its incredible marbling quality. It is prized by sashimi chefs and high-end restaurants the world over."