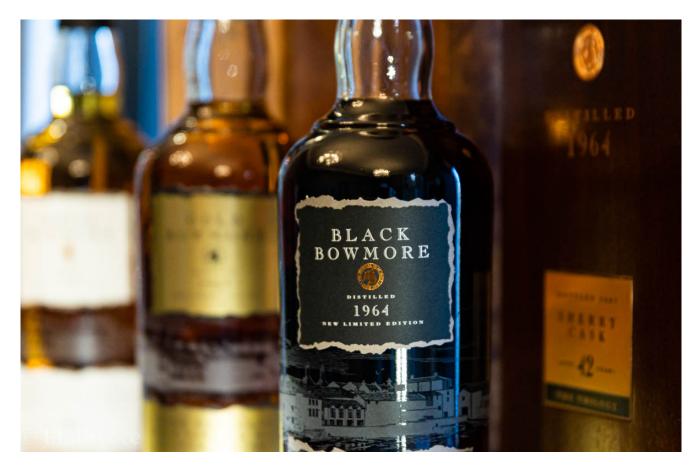

## The Bowmore Trilogy © 2022 J.L. Preece

Bonhams Head of Whisky Martin Green commented: "This is an astonishing whisky. One of the oldest single malt whiskies ever bottled by any distillery, it had been maturing in sherry casks since the early 1940s until it was bottled in 2020. It represents the peak of Macallan's Red Collection and is proof perfect of the saying that good things come to those who wait."

Other highlights of the sale include:

- The Bowmore Trilogy consisting of a bottle each of Black Bowmore-42 year old -1964, bottled in 2007; White Bowmore -42 year old -1964 bottled in 2008 and Gold Bowmore-44 year old-1964 bottled in 2009. Estimate: £45,000-55,000.
- The Macallan Exceptional Single Cask-1950. Bottled in 2018 at 67 years of age and released in a limited edition of 336 bottles. Estimate: £32,000-38,000.Karuizawa Ruby Geisha-38 year old. Distilled by Karuizawa Distillery for Elixir Distillers, the bottle comes in its original wooden presentation case and is numbered 139 of a limited edition of 223. Estimate: £24,000-26,000.
- Dalmore-45 year old. Bottled in a Baccarat crystal decanter at Dalmore Distillery, Alness and released in 2018, the bottle retains its original presentation case and stopper and is accompanied by a booklet and outer leather carrying case. Estimate: £7,000-8,000.