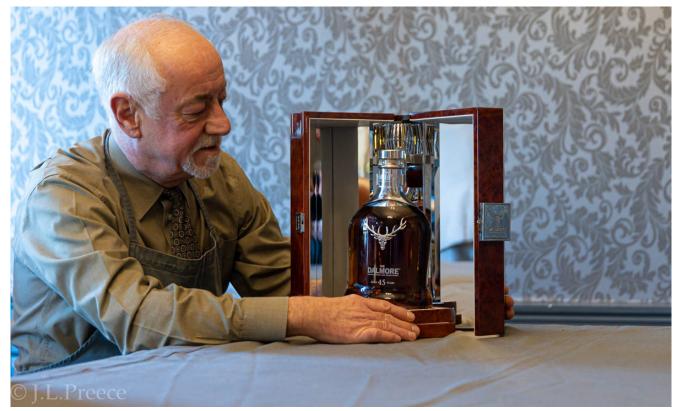

Other highlights of the sale include:

- The Bowmore Trilogy consisting of a bottle each of Black Bowmore-42 year old -1964, bottled in 2007; White Bowmore -42 year old -1964 bottled in 2008 and Gold Bowmore-44 year old-1964 bottled in 2009. Estimate: £45,000-55,000.
- The Macallan Exceptional Single Cask-1950. Bottled in 2018 at 67 years of age and released in a limited edition of 336 bottles. Estimate: £32,000-38,000.Karuizawa Ruby Geisha-38 year old. Distilled by Karuizawa Distillery for Elixir Distillers, the bottle comes in its original wooden presentation case and is numbered 139 of a limited edition of 223. Estimate: £24,000-26,000.
- Dalmore-45 year old. Bottled in a Baccarat crystal decanter at Dalmore Distillery, Alness and released in 2018, the bottle retains its original presentation case and stopper and is accompanied by a booklet and outer leather carrying case. Estimate: £7,000-8,000.

Dalmore-45 year old cradled by Bonhams' Danny McIlwraith.  $\ensuremath{^\circ}$  2022 J.L. Preece

The Whisky sale itself takes place on Thursday 10 March at 11 am at Bonhams, 22 Queen Street Edinburgh EH2 1JX.