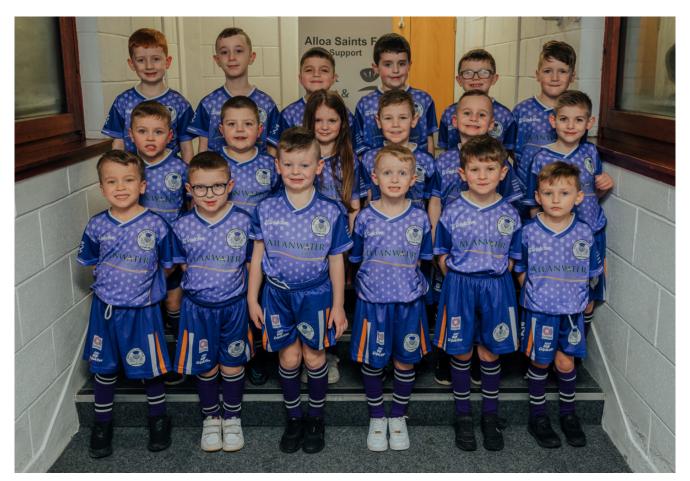

## Alloa Saints show off their new strips

SAINTS REVEAL NEW STRIPS ONCE AGAIN SPONSORED BY ALLANWATER HOMES

Allanwater Homes is once again sponsoring its local football club, Alloa Saints, with the club, which puts out several children's teams, issuing pictures of its new strips.

The housebuilder, which is looking forward to bringing a new phase of homes to its incredibly popular Oaktree Gardens development in Alloa, has supported the club for the past four years.

Said Paul Robertson from the club: "We are very grateful for Allanwater Homes support once again. We're delighted with the new strips which we have had specially made to our own bespoke design. Repeated sponsorship is really of such value, as we can relax a bit and really build something positive. We've grown the club quite significantly in terms of numbers over the past four years and now have a number of additional teams.

"Local sponsorships, such as this with the Saints, are at the very heart of how we like to support the communities in which we build," said Cheryl McGeever, Sales & Marketing Manager for Allanwater Homes. "The new strips are very smart indeed and we wish all those wearing them, whatever age they are, lots of luck in their forthcoming matches."