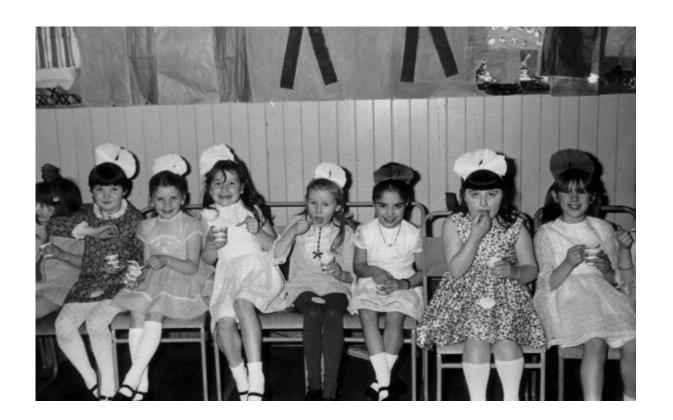

## Were you at this Christmas party?

This lovely photo from the city's archive at Edinburgh Collected shows a line of girls eating ice cream (probably Walls ice-cream cones or tubs or are those from S.Luca?) at St Mary's School Christmas party.

The photo was taken in 1970. Were you there? The Living Memory Association submitted the photo to Edinburgh Collected which is n online archive where everyone can share, explore and discuss memories of Edinburgh.