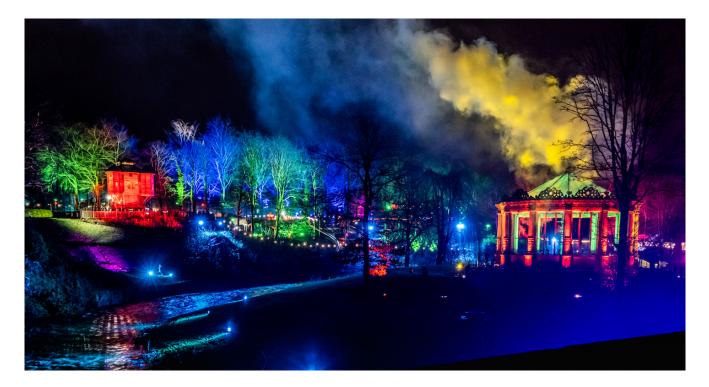

## Rainbow's End at Spectacle of Light

Stephen Begg, sales and events manager at Dalkeith Country Park, said: "We know from our colleagues at CHAS that the last year and a half has been an incredibly difficult time for CHAS families. Even more than in normal times. To be able to raise money for CHAS children through family focussed events like Spectacle of Light and our Santa Fun Run brings an extra dimension of meaning to Christmas at Dalkeith Country Park." 'The Rainbow's End' in Spectacle of Light is a beautiful area dedicated to CHAS. Visitors to the event can make contactless donations as they tie rainbow ribbons of gratitude between the park's trees. Last year the feature generated £3,100 which the team are hoping to beat this Christmas.

Spectacle of Light dates and times

4 - 5 December | 10 - 12 December | 16 - 23 December | 27 - 31 December | 2 January

Each evening The Spectacle of Light is a continuous experience with entry time slots every 30 minutes from 4.30pm to 7pm. A typical experience will take approximately 75 minutes.