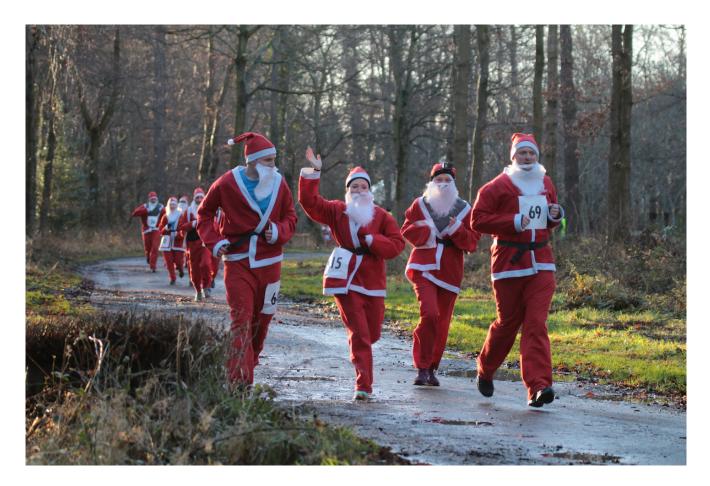

Advance Tickets priced from £9.90 - book before 3<sup>rd</sup> December

Santa Fun Run & Elf Dash at Dalkeith Country Park 12 December from 8.15am

×

The 5K Santa Fun Run and the 1K Elf Dash, through the woodlands of Dalkeith Country Park, is the perfect start to 2021's festivities. Runners can enjoy running knowing they have helped raise money for CHAS. A percentage of all tickets sales will be donated from the event.

And to add to the fun ~ there will be prizes for the best festively dressed child runner and most jolly looking dressedup dog.

5km Santa Fun Run ~ £15 entry per adult or child ~ includes a Santa Suit

1km Elf Dash ~ £8 per child or £4 per adult ~ includes an Elf hat