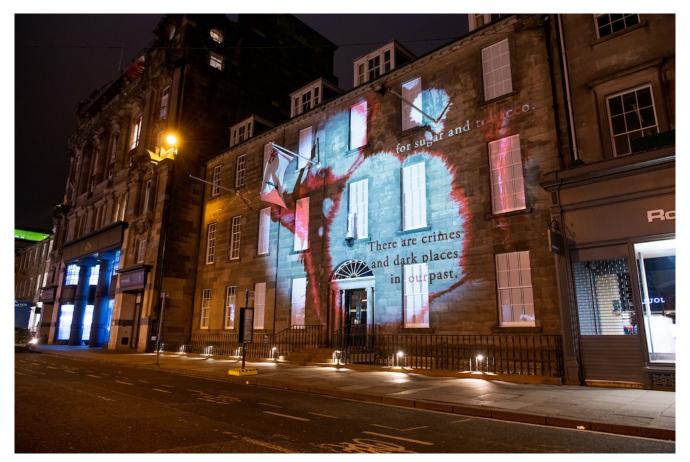

Locations and authors -

NorthernLighthouse Board, George Street:Charlotte Runcie — Kate Charter — Pippa Murphy (narration by Karine Polwart)

Malmaison, Leith: Irvine Welsh — Steve Mac — Norman Harman — Double Take Projections

Edinburgh City Chambers, High Street: Kayus Bankole — Rianne White

From New Year's Day to Burns Night on 25 January 2020.

Malmaison, Leith: Irvine Welsh — Steve Mac — Norman Harman—Double Take Projections From New Year's Day to Burns Night on 25 January 2020, Message from the Skies returns for a free journey of discovery through the streets of Edinburgh, the world's first UNESCO City of Literature.

NorthernLighthouse Board, George Street: Charlotte Runcie — Kate Charter — Pippa Murphy (narration by Karine Polwart)

Nelson Monument, Calton Hill: Robin Robertson — Bright Side Studios — Alasdair Roberts

NorthernLighthouse Board, George Street: Charlotte Runcie — Kate Charter — Pippa Murphy (narration by Karine Polwart)