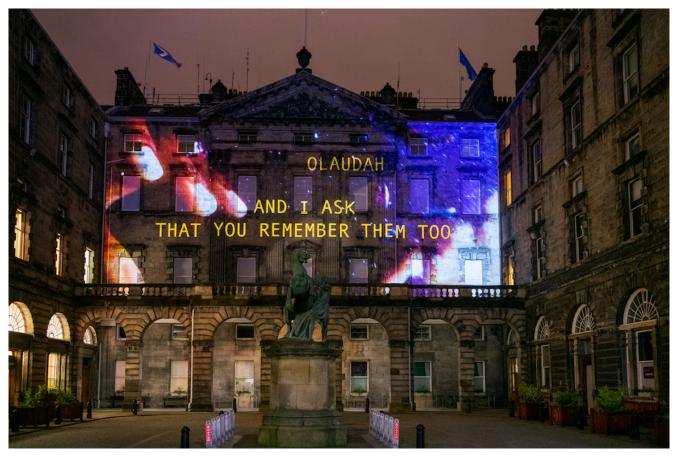

Locations and authors -

NorthernLighthouse Board, George Street:Charlotte Runcie — Kate Charter — Pippa Murphy (narration by Karine Polwart)

Malmaison, Leith: Irvine Welsh — Steve Mac — Norman Harman — Double Take Projections

NorthernLighthouse Board, George Street: Charlotte Runcie — Kate Charter — Pippa Murphy (narration by Karine Polwart)

Nelson Monument, Calton Hill: Robin Robertson — Bright Side Studios — Alasdair Roberts

NorthernLighthouse Board, George Street: Charlotte Runcie — Kate Charter — Pippa Murphy (narration by Karine Polwart)