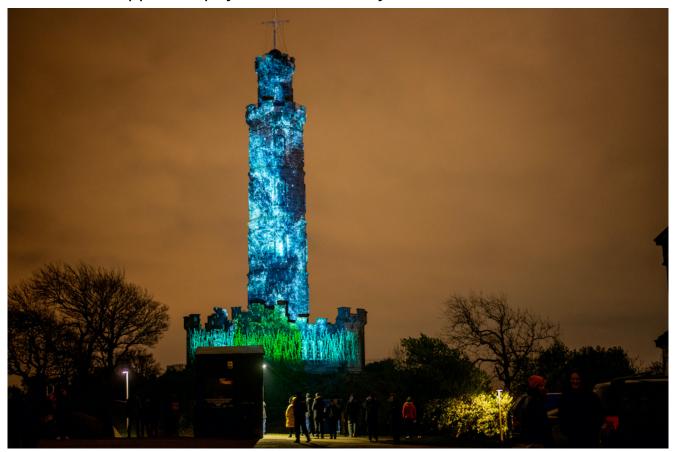

Union Canal, Fountainbridge: Kathleen Jamie — Thomas Moulson — Bright Side Studios

Edinburgh City Chambers, High Street: Kayus Bankole — Rianne White

Nelson Monument, Calton Hill: Robin Robertson — Bright Side Studios — Alasdair Roberts

NorthernLighthouse Board, George Street: Charlotte Runcie — Kate Charter — Pippa Murphy (narration by Karine Polwart)

Nelson Monument, Calton Hill: Robin Robertson — Bright Side Studios — Alasdair Roberts