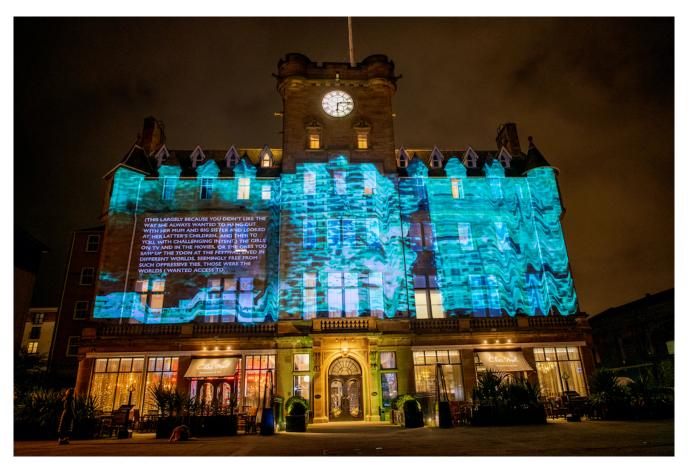

Locations and authors -

NorthernLighthouse Board, George Street:Charlotte Runcie — Kate Charter — Pippa Murphy (narration by Karine Polwart)

Malmaison, Leith: Irvine Welsh — Steve Mac — Norman Harman — Double Take Projections

Edinburgh City Chambers, High Street: Kayus Bankole — Rianne White

From New Year's Day to Burns Night on 25 January 2020.

Malmaison, Leith: Irvine Welsh — Steve Mac — Norman Harman—Double Take Projections From New Year's Day to Burns Night on 25 January 2020, Message from the Skies returns for a free journey of discovery through the streets of Edinburgh, the world's first UNESCO City of Literature.