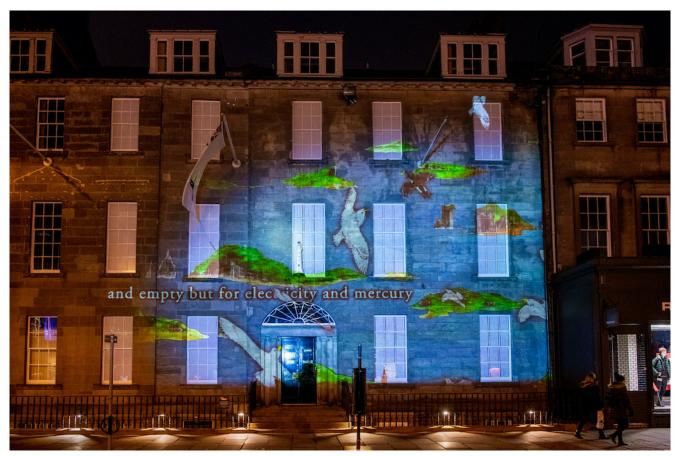

Union Canal, Fountainbridge: Kathleen Jamie — Thomas Moulson — Bright Side Studios

Edinburgh City Chambers, High Street: Kayus Bankole — Rianne White

Nelson Monument, Calton Hill: Robin Robertson — Bright Side Studios — Alasdair Roberts