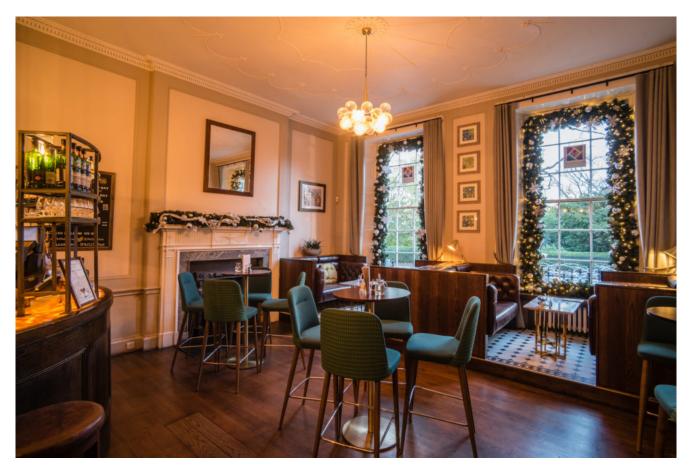

## **VENUES**

The SMWS has its spiritual home at <u>The Vaults</u> in Leith, Edinburgh as well as a Members' Room at <u>28 Queen Street</u> in the city centre.

Non-members can also experience a range of single cask whiskies and other spirits at the Kaleidoscope Whisky bar, as well as a selection of fantastic food in the renowned Dining Room.

As well as locations in Edinburgh, the SMWS has an exclusive Members' Room at 19 Greville Street in London's Farringdon district, and also recently announced plans for a new Members' Room in Glasgow.

It is set to open on Bath Street in early 2020, providing a perfect place for the high number of dedicated members in and around the city to share a dram.