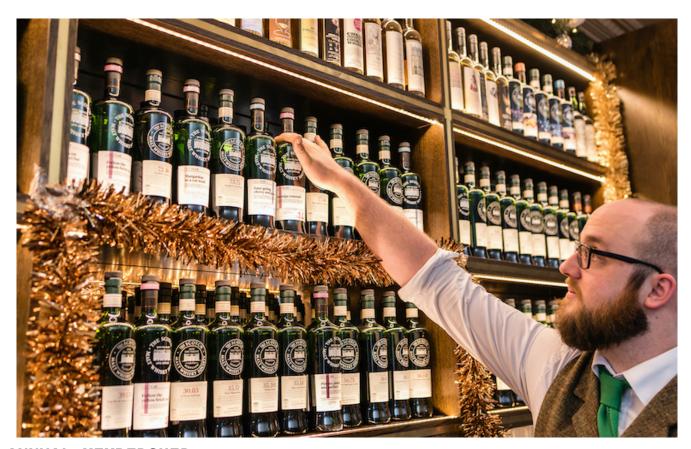

No other club offers the variety and ever-changing range of the Society's one-off whiskies, released each month in a new selection from across the complete spectrum of flavour profiles.

Every Society single malt whisky is hand-picked by its expert

Tasting Panel for its exceptional quality and intriguing character. Distinctive, diverse and strictly limited to the contents of one cask, each bottling is a case study in flavour and a precious opportunity to experience whisky in its purest form.