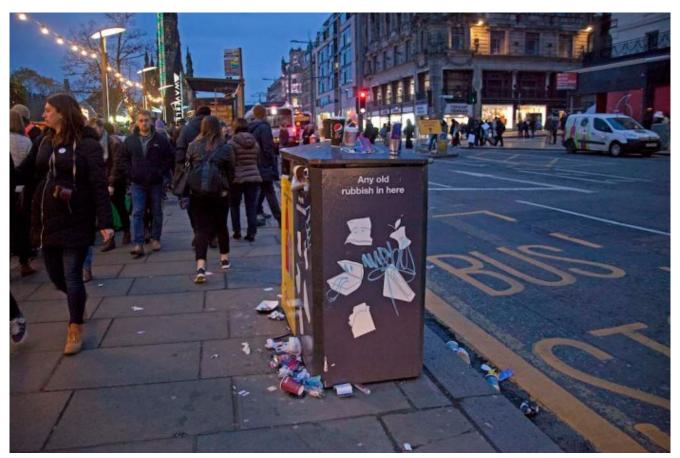

## Can we please get these rubbish bins emptied?

Arch White took these photographs outside Waverley Mall on Princes Street yesterday 16 November 2019 in the late afternoon.

He said: "First day of the opening of Christmas Market and Fun Fair and two hours after the market opened at 2.20pm, at 4.20pm the waste bin in Princes Street is overflowing.

PHOTO Arch White

"Is it beyond the Edinburgh City Council to organise extra bin collections during this excessively busy period when they keep boasting how they are bringing all the extra money from tourism and festivals into the city?"