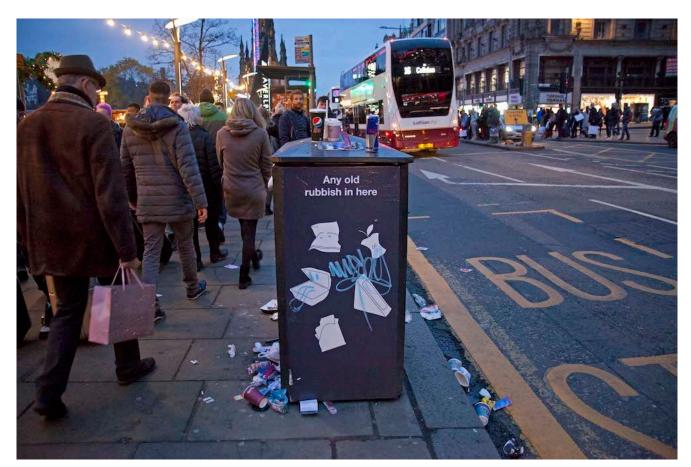

## Can we please get these rubbish bins emptied?

Arch White took these photographs outside Waverley Mall on Princes Street yesterday 16 November 2019 in the late afternoon.

He said: "First day of the opening of Christmas Market and Fun Fair and two hours after the market opened at 2.20pm, at 4.20pm the waste bin in Princes Street is overflowing.



PHOTO Arch White

"Is it beyond the Edinburgh City Council to organise extra bin collections during this excessively busy period when they keep boasting how they are bringing all the extra money from tourism and festivals into the city?"

If you have any similar photos then please send them to us!



PHOTO Arch White