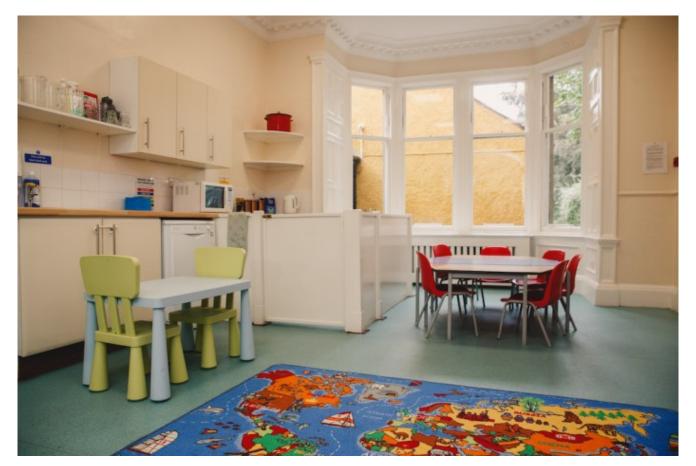

The newly refurbished facility is specially designed for children aged 3 to 5. Selected, experienced teaching staff welcomed the first intake of Loretto Pre-Schoolers this week to the new facility set at the heart of the Junior campus