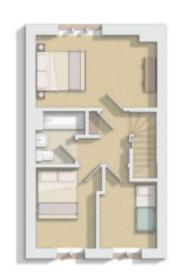

Available in both a mid and end terraced design, the three bedroom Kintail villa is a newly released home at Allanwater Homes Heartlands development in Whitburn.

Layout plan for the Kintail

Priced from just £157,995, the Kintail is ideal as a starter property, offering three bedrooms and a high specification. Complete with a spacious dining kitchen, it has patio doors opening out into the garden. Like all of the properties in Allanwater Homes current portfolio, it is constructed with energy efficient materials to offer significant savings in running costs.