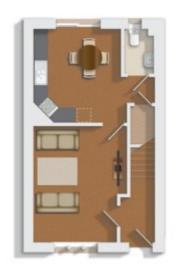

Available in both a mid and end terraced design, the three bedroom Kintail villa is a newly released home at Allanwater Homes Heartlands development in Whitburn.

Layout plan for the Kintail

Priced from just £157,995, the Kintail is ideal as a starter property, offering three bedrooms and a high specification. Complete with a spacious dining kitchen, it has patio doors opening out into the garden. Like all of the properties in Allanwater Homes current portfolio, it is constructed with energy efficient materials to offer significant savings in running costs.