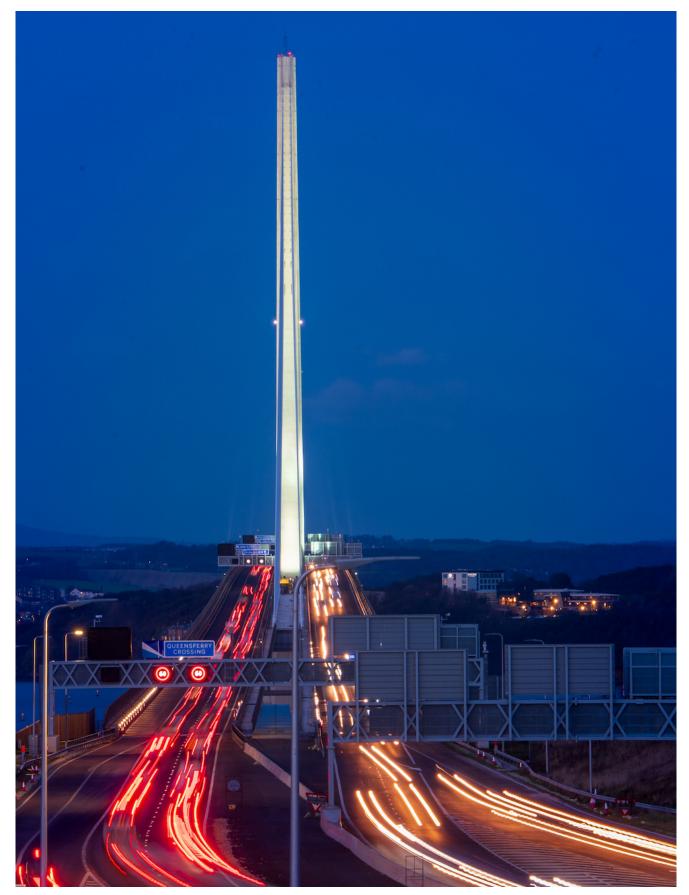

## New lighting on the Queensferry Crossing

Architectural lighting has now been installed on The Queensferry Crossing.

QUEENSFERRY Architectural lighting has been installed on the Queensferry Crossing, it include's uplighting for each of the main towers and strip lighting along the deck edge of the bridge. Photo Ian Georgeson

It includes uplighting for each of the main towers and strip lighting along the deck edge of the bridge.

Doesn't the bridge look pretty? And these photos by Ian Georgeson are just fabulous!

QUEENSFERRY Architectural lighting has been installed on the Queensferry Crossing, it includes uplighting for each of the main towers and strip lighting along the deck edge of the bridge. Photo Ian Georgeson