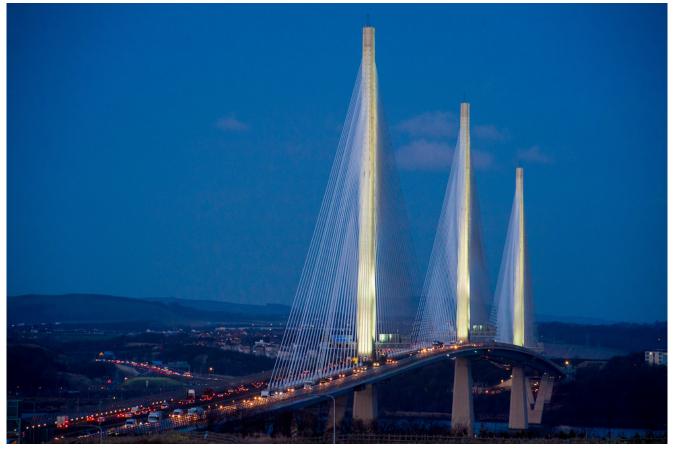

## New lighting on the Queensferry Crossing

Architectural lighting has now been installed on The Queensferry Crossing.

QUEENSFERRY Architectural lighting has been installed on the Queensferry Crossing, it include's uplighting for each of the main towers and strip lighting along the deck edge of the bridge. Photo Ian Georgeson

It includes uplighting for each of the main towers and strip lighting along the deck edge of the bridge.

Doesn't the bridge look pretty? And these photos by Ian Georgeson are just fabulous!

QUEENSFERRY Architectural lighting has been installed on the Queensferry Crossing, it includes uplighting for each of the main towers and strip lighting along the deck edge of the bridge. Photo Ian Georgeson