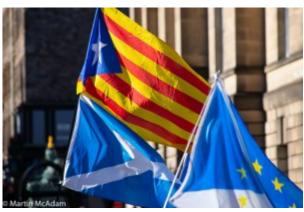

## Thousands march in Edinburgh

Whether you agree that the number of people marching down the Royal Mile yesterday was 20,000 as suggested by Police Scotland or 100,000 as reported by others who back independence, there were certainly a lot of people! The sun shining and a blue sky of course helped, but it is difficult to estimate how many pro-independence supporters were there.

Organised by political group <u>All Under One Banner</u>, the march itself was friendly and full of folk having a bit of fun at the same time as making their political point. I witnessed the very end of the march passing over the crossroads at the top of the Mound just before 3.00pm. The march had stepped off from Johnston Terrace at 1 o'clock.

Here are some shots of those who took part :

Independence Rally October 2018

John and Sandra Stewart