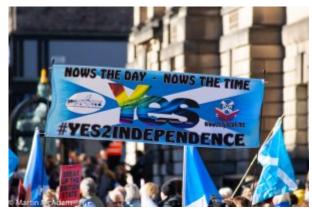

## Thousands march in Edinburgh

Whether you agree that the number of people marching down the Royal Mile yesterday was 20,000 as suggested by Police Scotland or 100,000 as reported by others who back independence, there were certainly a lot of people! The sun shining and a blue sky of course helped, but it is difficult to estimate how many pro-independence supporters were there.

Organised by political group <u>All Under One Banner</u>, the march itself was friendly and full of folk having a bit of fun at the same time as making their political point. I witnessed the very end of the march passing over the crossroads at the top of the Mound just before 3.00pm. The march had stepped off from Johnston Terrace at 1 o'clock.

Here are some shots of those who took part :

Independence Rally October 2018

John and Sandra Stewart