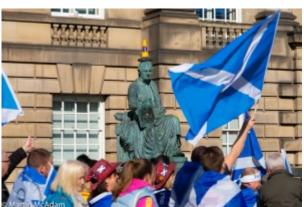

Here are some shots of those who took part :

Independence Rally October 2018

John and Sandra Stewart