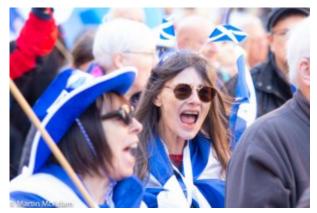

Here are some shots of those who took part :

Independence Rally October 2018

John and Sandra Stewart