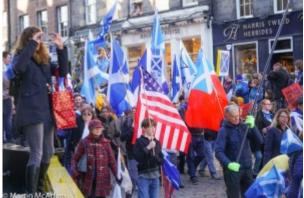

## Thousands march in Edinburgh

Whether you agree that the number of people marching down the Royal Mile yesterday was 20,000 as suggested by Police Scotland or 100,000 as reported by others who back independence, there were certainly a lot of people! The sun shining and a blue sky of course helped, but it is difficult to estimate how many pro-independence supporters were there.

Organised by political group <u>All Under One Banner</u>, the march itself was friendly and full of folk having a bit of fun at the same time as making their political point. I witnessed the very end of the march passing over the crossroads at the top of the Mound just before 3.00pm. The march had stepped off from Johnston Terrace at 1 o'clock.

Here are some shots of those who took part :

Independence Rally October 2018

John and Sandra Stewart