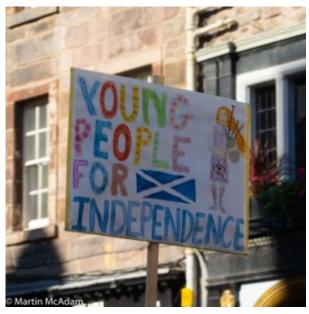

## Thousands march in Edinburgh

Whether you agree that the number of people marching down the Royal Mile yesterday was 20,000 as suggested by Police Scotland or 100,000 as reported by others who back independence, there were certainly a lot of people! The sun shining and a blue sky of course helped, but it is difficult to estimate how many pro-independence supporters were there.

Organised by political group <u>All Under One Banner</u>, the march itself was friendly and full of folk having a bit of fun at the same time as making their political point. I witnessed the very end of the march passing over the crossroads at the top of the Mound just before 3.00pm. The march had stepped off from Johnston Terrace at 1 o'clock.

Here are some shots of those who took part :

Independence Rally October 2018

John and Sandra Stewart