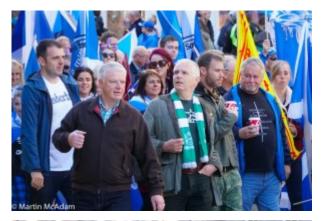

Here are some shots of those who took part :

Independence Rally October 2018

John and Sandra Stewart