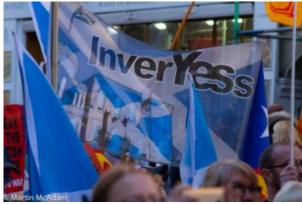

Here are some shots of those who took part :

Independence Rally October 2018

John and Sandra Stewart