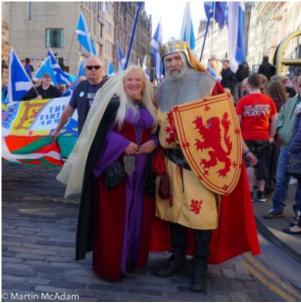

Here are some shots of those who took part :

Independence Rally October 2018

John and Sandra Stewart