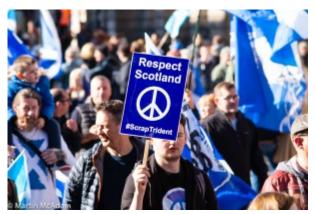

## Thousands march in Edinburgh

Whether you agree that the number of people marching down the Royal Mile yesterday was 20,000 as suggested by Police Scotland or 100,000 as reported by others who back independence, there were certainly a lot of people! The sun shining and a blue sky of course helped, but it is difficult to estimate how many pro-independence supporters were there.

Organised by political group <u>All Under One Banner</u>, the march itself was friendly and full of folk having a bit of fun at the same time as making their political point. I witnessed the very end of the march passing over the crossroads at the top of the Mound just before 3.00pm. The march had stepped off from Johnston Terrace at 1 o'clock.

Here are some shots of those who took part :

Independence Rally October 2018

John and Sandra Stewart