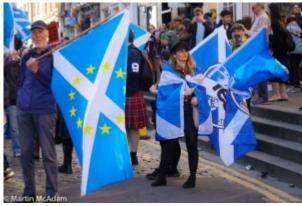

Here are some shots of those who took part :

Independence Rally October 2018

John and Sandra Stewart