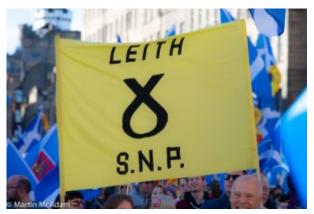

## Thousands march in Edinburgh

Whether you agree that the number of people marching down the Royal Mile yesterday was 20,000 as suggested by Police Scotland or 100,000 as reported by others who back independence, there were certainly a lot of people! The sun shining and a blue sky of course helped, but it is difficult to estimate how many pro-independence supporters were there.

Organised by political group <u>All Under One Banner</u>, the march itself was friendly and full of folk having a bit of fun at the same time as making their political point. I witnessed the very end of the march passing over the crossroads at the top of the Mound just before 3.00pm. The march had stepped off from Johnston Terrace at 1 o'clock.

Here are some shots of those who took part :

Independence Rally October 2018

John and Sandra Stewart