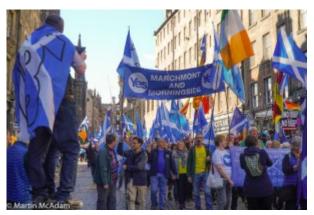

## Thousands march in Edinburgh

Whether you agree that the number of people marching down the Royal Mile yesterday was 20,000 as suggested by Police Scotland or 100,000 as reported by others who back independence, there were certainly a lot of people! The sun shining and a blue sky of course helped, but it is difficult to estimate how many pro-independence supporters were there.

Organised by political group <u>All Under One Banner</u>, the march itself was friendly and full of folk having a bit of fun at the same time as making their political point. I witnessed the very end of the march passing over the crossroads at the top of the Mound just before 3.00pm. The march had stepped off from Johnston Terrace at 1 o'clock.