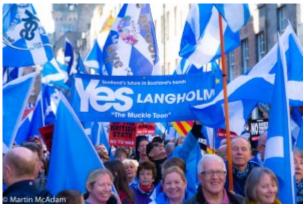

## Thousands march in Edinburgh

Whether you agree that the number of people marching down the Royal Mile yesterday was 20,000 as suggested by Police Scotland or 100,000 as reported by others who back independence, there were certainly a lot of people! The sun shining and a blue sky of course helped, but it is difficult to estimate how many pro-independence supporters were there.

Organised by political group <u>All Under One Banner</u>, the march itself was friendly and full of folk having a bit of fun at the same time as making their political point. I witnessed the very end of the march passing over the crossroads at the top of the Mound just before 3.00pm. The march had stepped off from Johnston Terrace at 1 o'clock.

Here are some shots of those who took part :

Independence Rally October 2018

John and Sandra Stewart