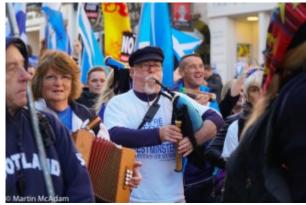

## Thousands march in Edinburgh

Whether you agree that the number of people marching down the Royal Mile yesterday was 20,000 as suggested by Police Scotland or 100,000 as reported by others who back independence, there were certainly a lot of people! The sun shining and a blue sky of course helped, but it is difficult to estimate how many pro-independence supporters were there.

Organised by political group <u>All Under One Banner</u>, the march itself was friendly and full of folk having a bit of fun at the same time as making their political point. I witnessed the very end of the march passing over the crossroads at the top of the Mound just before 3.00pm. The march had stepped off from Johnston Terrace at 1 o'clock.

Here are some shots of those who took part :

Independence Rally October 2018

John and Sandra Stewart