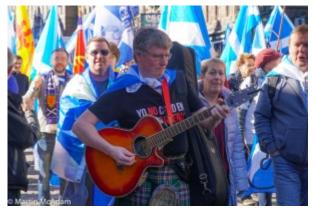

Here are some shots of those who took part :

Independence Rally October 2018

John and Sandra Stewart