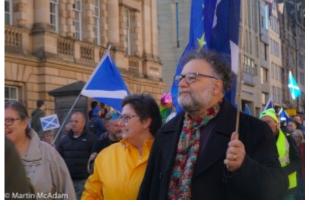

Here are some shots of those who took part :

Independence Rally October 2018

John and Sandra Stewart