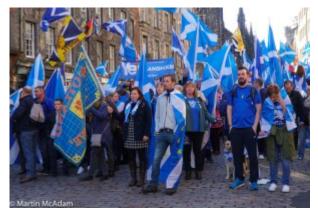

## Thousands march in Edinburgh

Whether you agree that the number of people marching down the Royal Mile yesterday was 20,000 as suggested by Police Scotland or 100,000 as reported by others who back independence, there were certainly a lot of people! The sun shining and a blue sky of course helped, but it is difficult to estimate how many pro-independence supporters were there.

Organised by political group <u>All Under One Banner</u>, the march itself was friendly and full of folk having a bit of fun at the same time as making their political point. I witnessed the very end of the march passing over the crossroads at the top of the Mound just before 3.00pm. The march had stepped off from Johnston Terrace at 1 o'clock.

Here are some shots of those who took part :

Independence Rally October 2018

John and Sandra Stewart