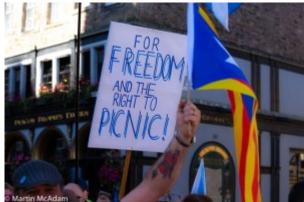

## Thousands march in Edinburgh

Whether you agree that the number of people marching down the Royal Mile yesterday was 20,000 as suggested by Police Scotland or 100,000 as reported by others who back independence, there were certainly a lot of people! The sun shining and a blue sky of course helped, but it is difficult to estimate how many pro-independence supporters were there.

Organised by political group <u>All Under One Banner</u>, the march itself was friendly and full of folk having a bit of fun at the same time as making their political point. I witnessed the very end of the march passing over the crossroads at the top of the Mound just before 3.00pm. The march had stepped off from Johnston Terrace at 1 o'clock.

Here are some shots of those who took part :

Independence Rally October 2018

John and Sandra Stewart