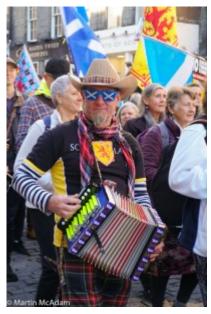

## Thousands march in Edinburgh

Whether you agree that the number of people marching down the Royal Mile yesterday was 20,000 as suggested by Police Scotland or 100,000 as reported by others who back independence, there were certainly a lot of people! The sun shining and a blue sky of course helped, but it is difficult to estimate how many pro-independence supporters were there.

Organised by political group <u>All Under One Banner</u>, the march itself was friendly and full of folk having a bit of fun at the same time as making their political point. I witnessed the very end of the march passing over the crossroads at the top of the Mound just before 3.00pm. The march had stepped off from Johnston Terrace at 1 o'clock.

Here are some shots of those who took part :

Independence Rally October 2018

John and Sandra Stewart