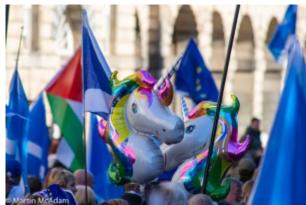

Here are some shots of those who took part :

Independence Rally October 2018

John and Sandra Stewart