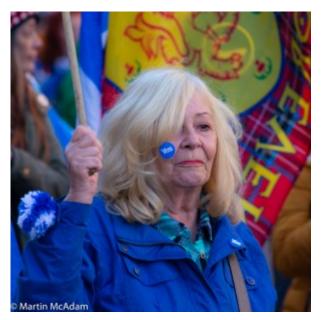

Here are some shots of those who took part :

Independence Rally October 2018

John and Sandra Stewart