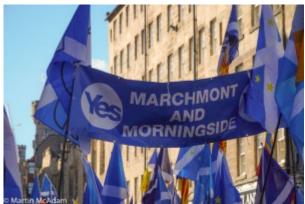

## Thousands march in Edinburgh

Whether you agree that the number of people marching down the Royal Mile yesterday was 20,000 as suggested by Police Scotland or 100,000 as reported by others who back independence, there were certainly a lot of people! The sun shining and a blue sky of course helped, but it is difficult to estimate how many pro-independence supporters were there.

Organised by political group <u>All Under One Banner</u>, the march itself was friendly and full of folk having a bit of fun at the same time as making their political point. I witnessed the very end of the march passing over the crossroads at the top of the Mound just before 3.00pm. The march had stepped off from Johnston Terrace at 1 o'clock.