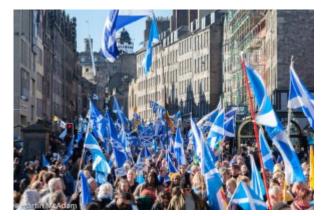

## Thousands march in Edinburgh

Whether you agree that the number of people marching down the Royal Mile yesterday was 20,000 as suggested by Police Scotland or 100,000 as reported by others who back independence, there were certainly a lot of people! The sun shining and a blue sky of course helped, but it is difficult to estimate how many pro-independence supporters were there.

Organised by political group <u>All Under One Banner</u>, the march itself was friendly and full of folk having a bit of fun at the same time as making their political point. I witnessed the very end of the march passing over the crossroads at the top of the Mound just before 3.00pm. The march had stepped off from Johnston Terrace at 1 o'clock.

Here are some shots of those who took part :

Independence Rally October 2018

John and Sandra Stewart