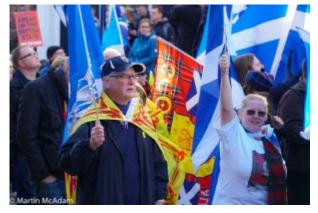

Here are some shots of those who took part :

Independence Rally October 2018

John and Sandra Stewart