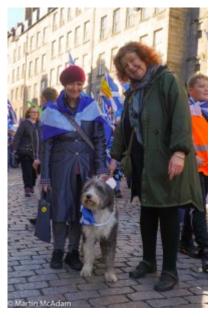

## Thousands march in Edinburgh

Whether you agree that the number of people marching down the Royal Mile yesterday was 20,000 as suggested by Police Scotland or 100,000 as reported by others who back independence, there were certainly a lot of people! The sun shining and a blue sky of course helped, but it is difficult to estimate how many pro-independence supporters were there.

Organised by political group <u>All Under One Banner</u>, the march itself was friendly and full of folk having a bit of fun at the same time as making their political point. I witnessed the very end of the march passing over the crossroads at the top of the Mound just before 3.00pm. The march had stepped off from Johnston Terrace at 1 o'clock.

Here are some shots of those who took part :

Independence Rally October 2018

John and Sandra Stewart