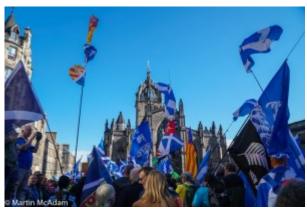

## Thousands march in Edinburgh

Whether you agree that the number of people marching down the Royal Mile yesterday was 20,000 as suggested by Police Scotland or 100,000 as reported by others who back independence, there were certainly a lot of people! The sun shining and a blue sky of course helped, but it is difficult to estimate how many pro-independence supporters were there.

Organised by political group <u>All Under One Banner</u>, the march itself was friendly and full of folk having a bit of fun at the same time as making their political point. I witnessed the very end of the march passing over the crossroads at the top of the Mound just before 3.00pm. The march had stepped off from Johnston Terrace at 1 o'clock.