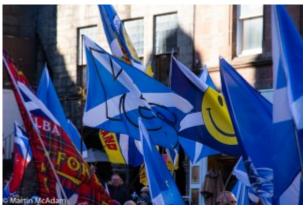

Here are some shots of those who took part :

Independence Rally October 2018

John and Sandra Stewart