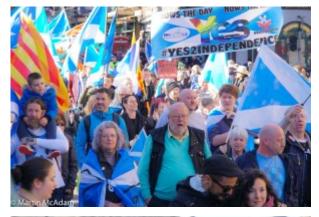

Here are some shots of those who took part :

Independence Rally October 2018

John and Sandra Stewart