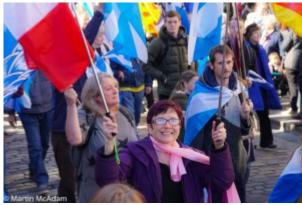

Here are some shots of those who took part :

Independence Rally October 2018

John and Sandra Stewart