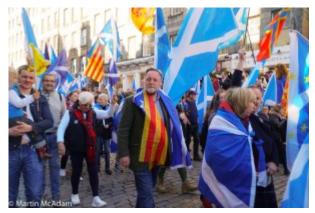

## Thousands march in Edinburgh

Whether you agree that the number of people marching down the Royal Mile yesterday was 20,000 as suggested by Police Scotland or 100,000 as reported by others who back independence, there were certainly a lot of people! The sun shining and a blue sky of course helped, but it is difficult to estimate how many pro-independence supporters were there.

Organised by political group <u>All Under One Banner</u>, the march itself was friendly and full of folk having a bit of fun at the same time as making their political point. I witnessed the very end of the march passing over the crossroads at the top of the Mound just before 3.00pm. The march had stepped off from Johnston Terrace at 1 o'clock.

Here are some shots of those who took part :

Independence Rally October 2018

John and Sandra Stewart