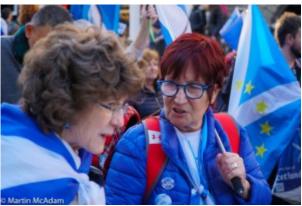

Here are some shots of those who took part :

Independence Rally October 2018

John and Sandra Stewart