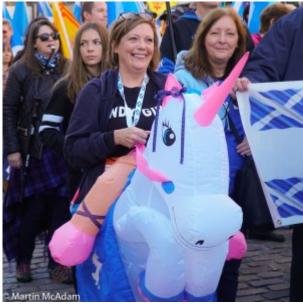

Here are some shots of those who took part :

Independence Rally October 2018

John and Sandra Stewart