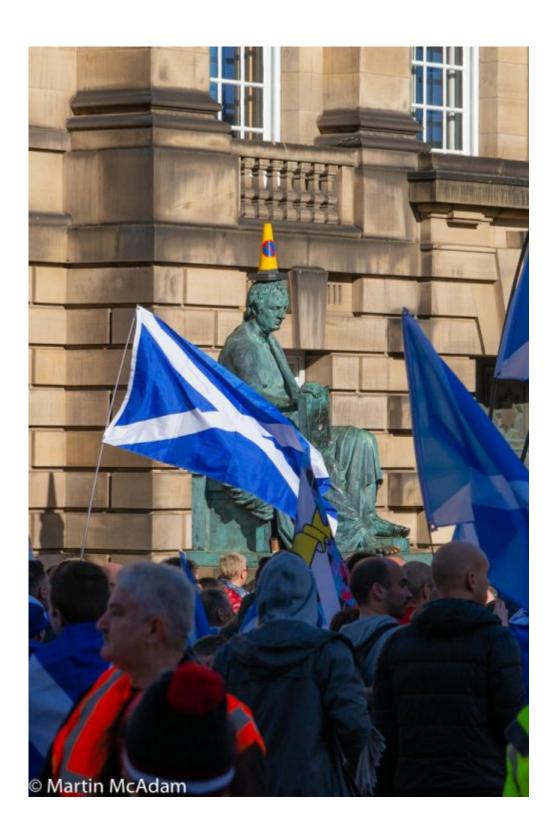

## Thousands march in Edinburgh

Whether you agree that the number of people marching down the Royal Mile yesterday was 20,000 as suggested by Police Scotland or 100,000 as reported by others who back independence, there were certainly a lot of people! The sun shining and a blue sky of course helped, but it is difficult to estimate how many pro-independence supporters were there.

Organised by political group <u>All Under One Banner</u>, the march itself was friendly and full of folk having a bit of fun at the same time as making their political point. I witnessed the very end of the march passing over the crossroads at the top of the Mound just before 3.00pm. The march had stepped off from Johnston Terrace at 1 o'clock.

Here are some shots of those who took part :

Independence Rally October 2018

John and Sandra Stewart