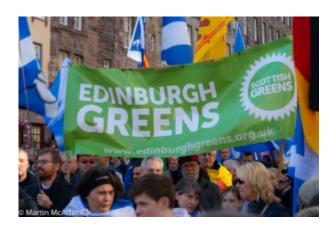

Here are some shots of those who took part :

Independence Rally October 2018

John and Sandra Stewart