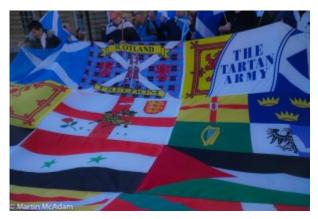

Here are some shots of those who took part :

Independence Rally October 2018

John and Sandra Stewart