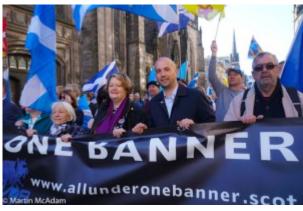

Here are some shots of those who took part :

Independence Rally October 2018

John and Sandra Stewart