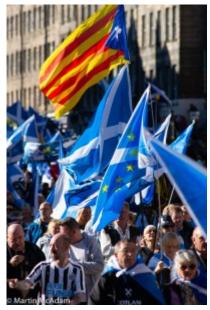

## Thousands march in Edinburgh

Whether you agree that the number of people marching down the Royal Mile yesterday was 20,000 as suggested by Police Scotland or 100,000 as reported by others who back independence, there were certainly a lot of people! The sun shining and a blue sky of course helped, but it is difficult to estimate how many pro-independence supporters were there.

Organised by political group <u>All Under One Banner</u>, the march itself was friendly and full of folk having a bit of fun at the same time as making their political point. I witnessed the very end of the march passing over the crossroads at the top of the Mound just before 3.00pm. The march had stepped off from Johnston Terrace at 1 o'clock.

Here are some shots of those who took part :

Independence Rally October 2018

John and Sandra Stewart