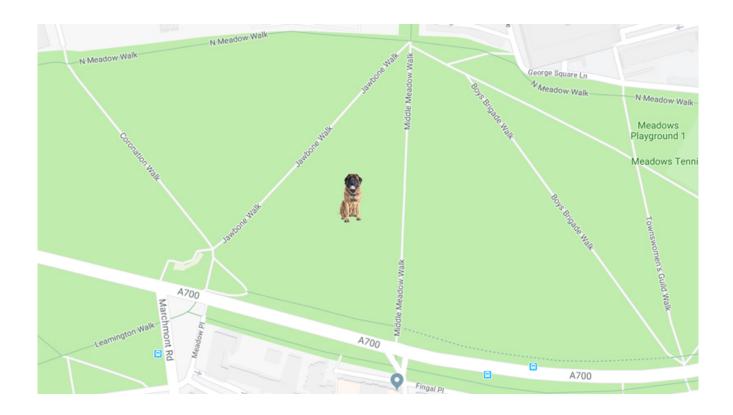

## The Official Unofficial Edinburgh Dog Show

Unofficial Edinburgh Fringe Comedy Dog Show will take place on Sunday 12 August at 2pm on The Meadows (between Jawbone Walk and Middle Meadow Walk)

Dog owners, dog-walkers and dog lovers in Edinburgh are invited to the inaugural Unofficial Edinburgh Fringe Comedy Dog Show.

More information on Facebook here.

2pm, SUNDAY 12 AUG E MEADOWS

Between Jawbone Walk & Middle Meadows Walk

More info at bit.ly/fringedogshow