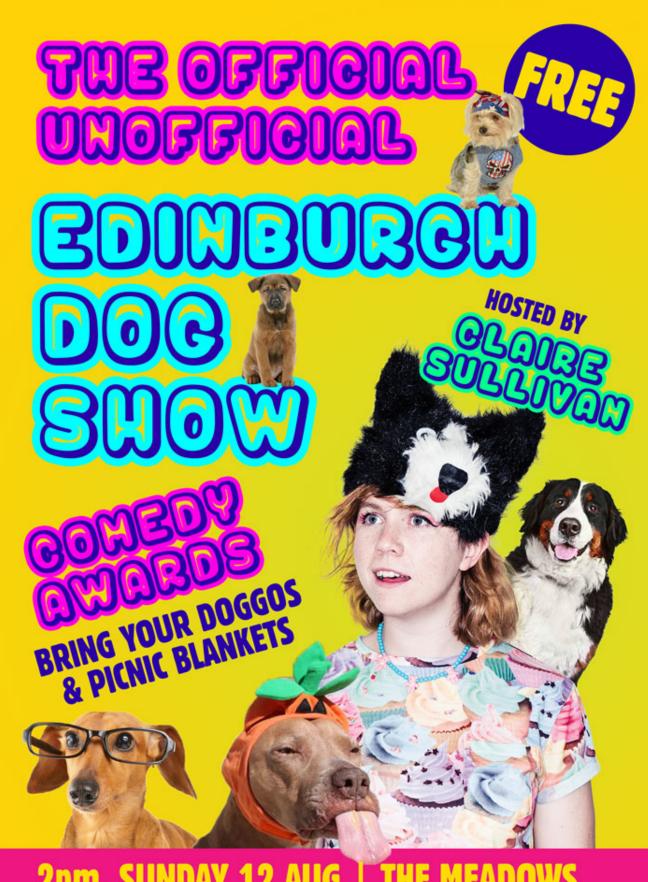

## The Official Unofficial Edinburgh Dog Show

Unofficial Edinburgh Fringe Comedy Dog Show will take place on Sunday 12 August at 2pm on The Meadows (between Jawbone Walk and Middle Meadow Walk)

Dog owners, dog-walkers and dog lovers in Edinburgh are invited to the inaugural Unofficial Edinburgh Fringe Comedy Dog Show.

Edinburgh locals are asked to bring their four-legged pals and picnic gear to The Meadows where award-winning Australian comedian Claire Sullivan will act as MC, Judge, and Jury, and will hand out awards to the furriest of friends.

More information on Facebook here.

2pm, SUNDAY 12 AUG E MEADOWS

Between Jawbone Walk & Middle Meadows Walk

More info at bit.ly/fringedogshow