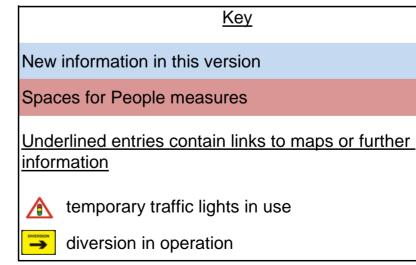

## **Roadworks & events report**

### Effective from 21 May 2021

#### Links to further information

Traffic Scotland - information on trunk roads including Edinburgh City Bypass

SE Scotland trunk roads maintained by BEAR

Transport for Edinburgh - Lothian Buses, Edinburgh Trams and Cyclehire Scheme

Scottish Roadworks Register

Follow Edintravel on Twitter for regular updates



# · EDINBVRGH· YOUR COUNCIL - YOUR CITY

### Entries are arranged by Ward and then by start date.

### See details of Ward boundaries

| Ward   | Street                                             | Location                                                                                | Contractor / works description                                                      | Traffic Control                                                                                                                                                                                              | Start               | Finish                          |
|--------|----------------------------------------------------|-----------------------------------------------------------------------------------------|-------